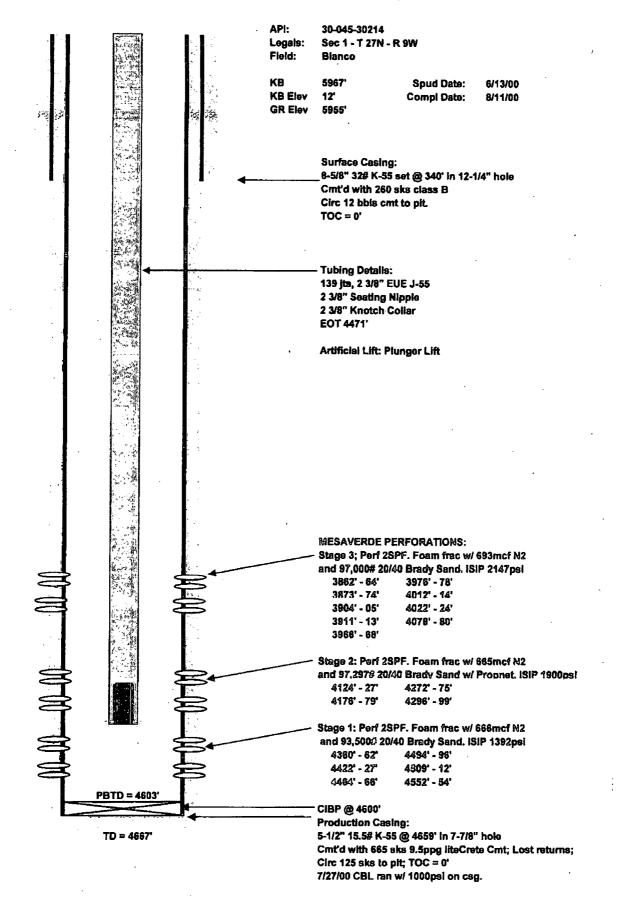

|                                                       |                                                           |                                                        | ake to any department or                                                 | ngency of the United                         |  |  |

\*\* BLM REVISED \*\* BLM REVISED \*\* BLM REVISED \*\* BLM REVISED \*\*

#### Additional data for EC transaction #256546 that would not fit on the form

#### 32. Additional remarks, continued

? Drill out plug at 3000? proceed to cleanout to PBTD 4603? ? Reinstall plunger lift equipment for downhole commingled Mesaverde and Fruitland intervals ? Return well to production



#### Blanco 3 A

#### San Juan County, New Mexico

Current Well Schematic



# Chevron (Chevron)

## Blanco 3 A San Juan County, New Mexico Proposed Wellbore