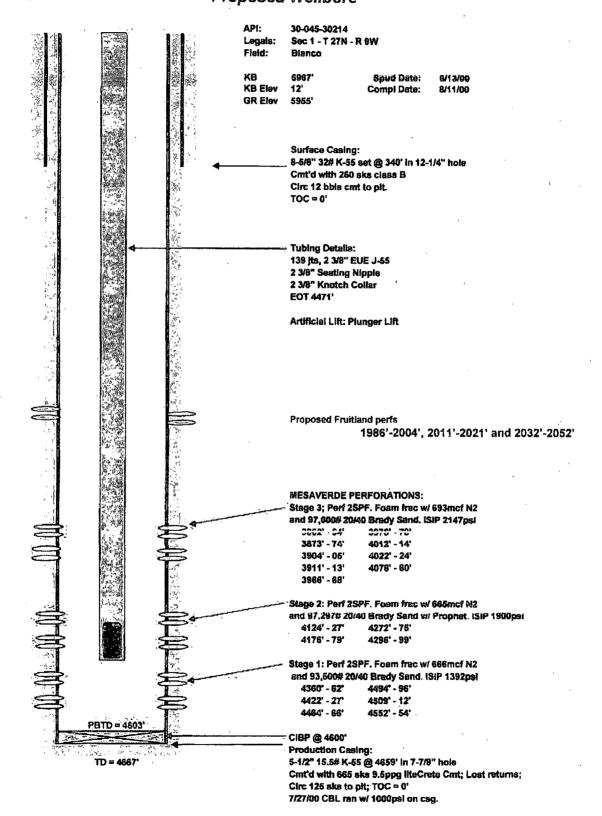

#### 32. Additional remarks, continued

? Drill out plug at 3000? proceed to cleanout to PBTD 4603? ? Reinstall plunger lift equipment for downhole commingled Mesaverde and Fruitland intervals ? Return well to production

## Blanco 3 A San Juan County, New Mexico Proposed Wellbore