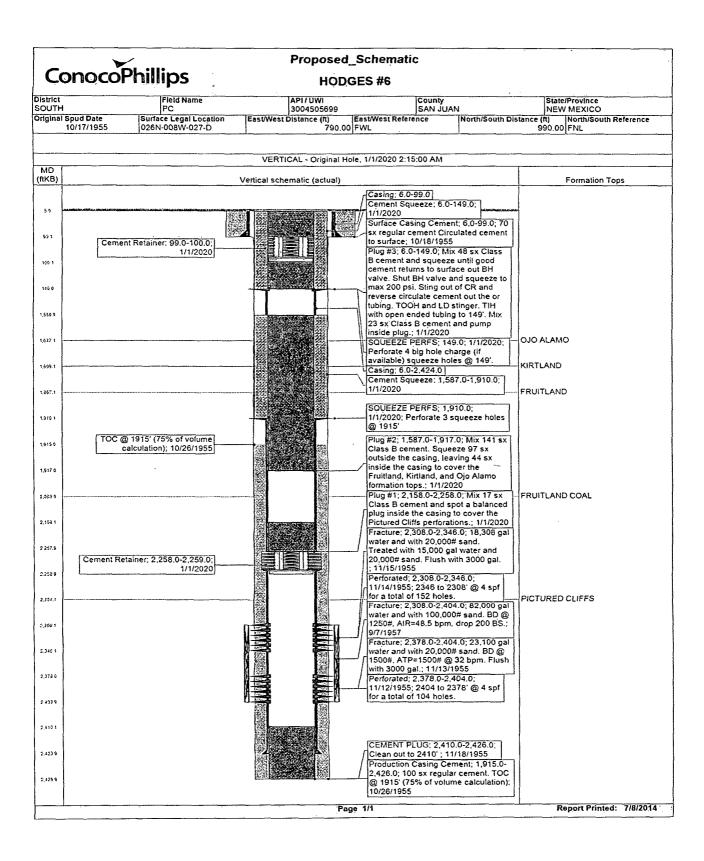

### **PROCEDURE**

This project requires the use of an A-Plus steel tank to handle waste fluids circulated from the well and cement wash up.

- 1. Hold pre-job safety meeting. Comply with all NMOCD, BLM, and COPC safety and environmental regulations. Test rig anchors prior to moving in rig.
- 2. MIRU workover rig. Check casing, tubing, and bradenhead pressures and record them in WellView. If there is pressure on the BH, contact the Wells Engineer.
- 3. Remove existing piping on casing valve. RU blow lines from casing valves and begin blowing down casing pressure. Kill well as necessary. Ensure well is dead or on a vacuum.
- 4. ND wellhead and NU BOPE. Pressure and function test BOP to 250 psi low and 1000 psi over SICP high to a maximum of 2000 psi held and charted for 10 minutes per COP Well Control Manual. PU and remove tubing hanger
- 5. TOOH and LD tubing (per pertinent data sheet).

Tubing size: 1", 1.7 ppf black line pipe

Set Depth:

2397 ftKB

KR.

6 ft

- 6. Change tools to handle 2-3/8" work string. Change pipe rams to handle 2-3/8" work string and test per COP Well Control Maual.
- 7. PU 2-3/8" work string, 4-3/4" bit and watermelon mill and round trip as deep as possible above top perforation at 2308'
- 8. PU 5-1/2" CR on tubing, and set at 2258'. Pressure test tubing to 1000 psi. Sting out of CR. Load hole, and pressure test casing to 800 psi. If casing does not test, then spot or tag subsequent plugs as appropriate. POOH w/ tubing.
- 9. RU wireline and run CBL with 500 psi on casing from CR to surface to identify TOC. Adjust plugs as necessary for new TOC.

All cement volumes use 100% excess outside pipe and 50' excess inside pipe. The stabilizing wellbore fluid will be 8.3 ppg, sufficient to balance all exposed formation pressures. All cement will be ASTM Class B mixed at 15.6 ppg with a 1.18 cf/sk yield.

### 10. Plug 1 (Pictured Cliffs formation and perforations, 2158-2258', 17 Sacks Class B Cement)

Mix 17 sx Class B cement and spot a balanced plug inside the casing to cover the Pictured Cliffs perforations. PUH.

# Sec CoA 11. Plug 2 (Fruitland, Kirtland, and Ojo Alamo formation tops, 1587-1917', 141 Sacks Class B Cement)

RIH and perforate 3 squeeze holes at 1910'. Establish injection rate into squeeze holes. RIH with 5-1/2" CR and set at 1865'. Mix 141 sx Class B cement. Squeeze 97 sx outside the casing, leaving 44 sx inside the casing to cover the Fruitland, Kirtland, and Ojo Alamo formation tops, POOH.

# 12. Plug 3 (Surface Plug, 0-149', 71 Sacks Class B Cement)

RU WL and perforate 4 big hole charge (if available) squeeze holes at 149'. TOOH and RD wireline. Observe well for 30 minutes per BLM regulations. RU pump, close blind rams and establish circulation out bradenhead with water. Circulate BH clean. TIH with 5-1/2" CR and set at 99'. Mix 48 sx Class B cement and squeeze until good cement returns to surface out BH valve. Shut BH valve and squeeze to max 200 psi. Sting out of CR and reverse circulate cement out of tubing. TOOH and LD stinger. TIH with open ended tubing to 149'. Mix 23 sx Class B cement and pump inside plug. TOOH and LD Tubing. SI well and WOC.

13. Nipple down BOP and cut off casing below the casing flange. Install P&A marker with cement to comply with regulations. Rig down, move off location, cut off anchors, and restore location.