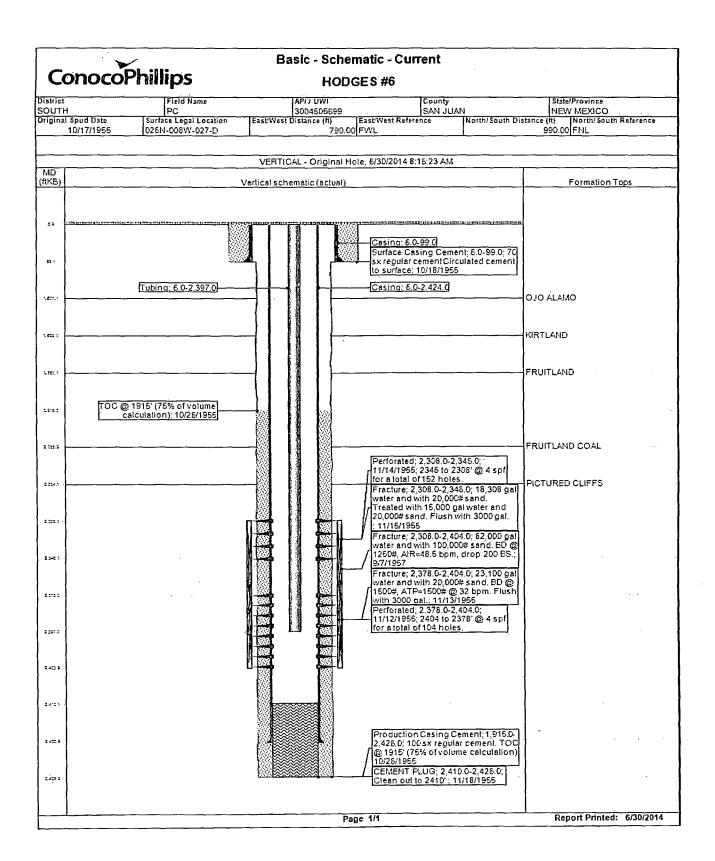

# **ConocoPhillips HODGES 6** Expense - P&A

Lat 36° 27' 44.921" N

Long 107° 40' 31.404" W

Tubing size: 1", 1.7 ppf black line pipe

Set Depth:

2397 ftKB

KR.

6 ft

- 6. Change tools to handle 2-3/8" work string. Change pipe rams to handle 2-3/8" work string and test per COP Well Control Maual.
- 7. PU 2-3/8" work string, 4-3/4" bit and watermelon mill and round trip as deep as possible above top perforation at 2308'
- 8. PU 5-1/2" CR on tubing, and set at 2258'. Pressure test tubing to 1000 psi. Sting out of CR. Load hole, and pressure test casing to 800 psi. If casing does not test, then spot or tag subsequent plugs as appropriate. POOH w/ tubing.
- 9. RU wireline and run CBL with 500 psi on casing from CR to surface to identify TOC. Adjust plugs as necessary for new TOC.