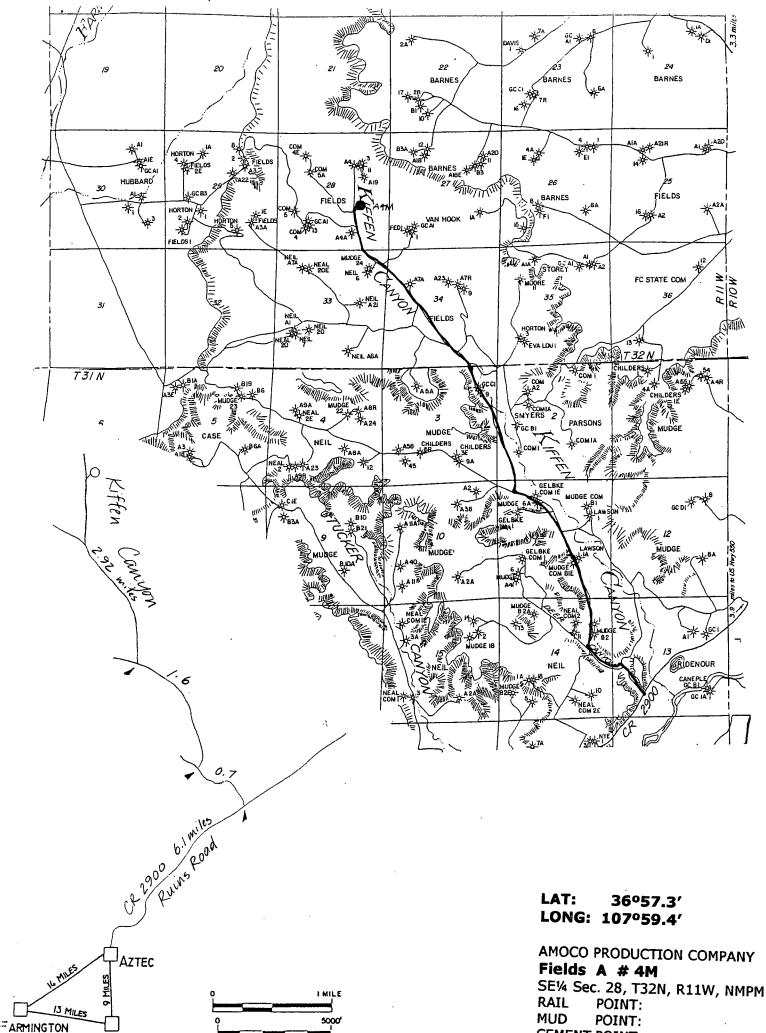

Phone: 281-366-4491

April 10, 2001

DD

Mr. Michael Stogner New Mexico Oil Conservation Division 1220 South St. Francis Drive Santa Fe, NM 87505

Application For Non-Standard Well Location Fields Well No. 4M 2195' FSL, 1390' FEL, Section 28-T32N-R11W Basin Dakota Gas Pool San Juan County, New Mexico

## bp

Also attached for your reference is a 9 Section plat with the subject well and surrounding wells identified, a portion of a topographic map with the well identified, and a map indicating directions to the well location.