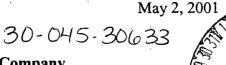

Phone: 281-366-4491

April 10, 2001

DD

Mr. Michael Stogner New Mexico Oil Conservation Division 1220 South St. Francis Drive Santa Fe, NM 87505

Application For Non-Standard Well Location Fields Well No. 4M 2195' FSL, 1390' FEL, Section 28-T32N-R11W Basin Dakota Gas Pool San Juan County, New Mexico

Amoco Production Company hereby requests administrative approval for an non-standard well location for our Fields well no. 4M to be drilled and completed in both the Basin Dakota and the Blanco Mesaverde Gas Pools and downhole commingled. The subject well will require a non-standard location exception for the Basin Dakota completion as the proposed location does not conform to the Dakota location requirements that stipulate that a well be located no closer than 660' to any outer boundary of the quarter section on which the well is located. The proposed well location is 445' from the north line of the quarter section as shown on the attached Form C-102.

## bp

Also attached for your reference is a 9 Section plat with the subject well and surrounding wells identified, a portion of a topographic map with the well identified, and a map indicating directions to the well location.