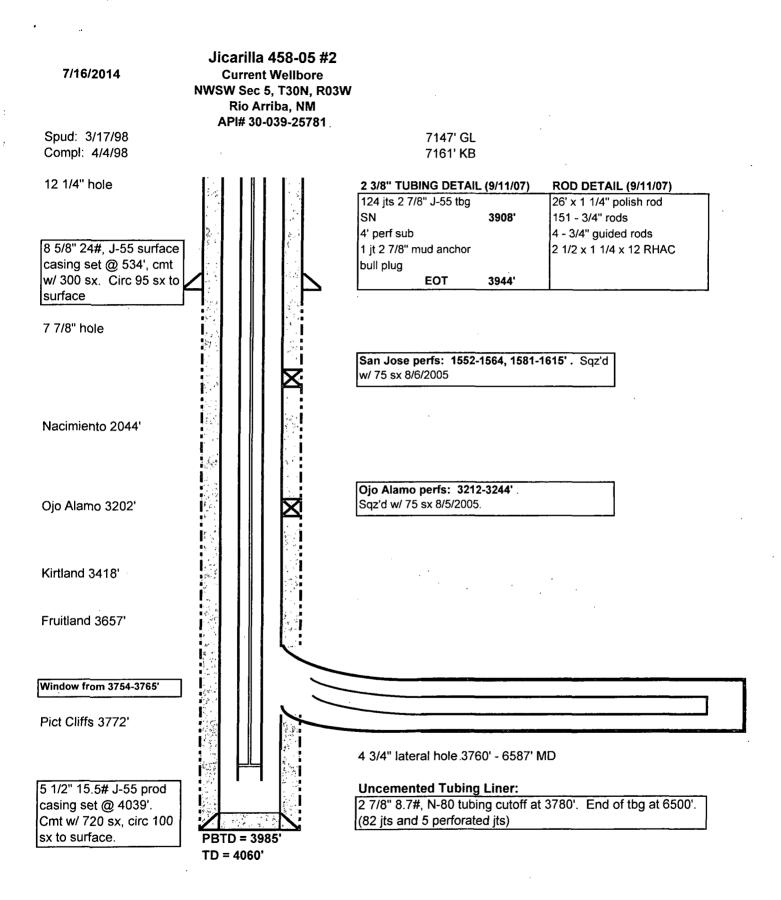

## Jicarilla 458-05 #2

East Blanco Pictured Cliffs Surface 1850' FSL, 790' FWL, Section 5, T30N, R3W, Rio Arriba County, NM API 30-039-25781 / Long: \_\_\_\_\_\_ / Lat: \_\_\_\_\_\_

Note: All cement volumes use 100% excess outside pipe and 50' excess inside. The stabilizing wellbore fluid will be 8.3 ppg, sufficient to balance all exposed formation pressures. All cement will be Class B, mixed at 15.6 ppg with a 1.18 cf/sx yield.

This project will use of an A-Plus steel tank to handle waste fluids circulated from the well and cement wash up.

- Install and test location rig anchors. Comply with all NMOCD, BLM, and Operator safety regulations. MOL and RU daylight pulling unit. Conduct safety meeting for all personnel on location. Record casing, tubing and bradenhead pressures. NU relief line and blow down well. Kill well with water as necessary and at least pump tubing capacity of water down the tubing. ND wellhead and NU BOP. Function test BOP.
- Rods: Yes X , No , Unknown , Size 2-7/8" , Length 3944'
   Packer: Yes , No X , Unknown , Type , Length 3944'
   If this well has rods or a packer, then modify the work sequence in step #2 as appropriate. Round trip 5.5" casing scraper to 3722' or as deep as possible.
- Plug #1 (Pictured Cliffs interval, Fruitland, Kirtland and Ojo Alamo tops): RIH and set 5.5" CR at 3722'. Pressure test tubing to 1000# <u>Pressure test casing to 800#. If casing does not</u> <u>test then spot or tag subsequent plugs as appropriate</u>. Mix 71 sxs Class B cement and spot a balanced plug above CR, inside the casing, to cover the Pictured Cliffs interval and the Fruitland, Kirtland and Ojo Alamo tops. PUH. (3722-3152) FL.
- 4. Plug #2 (Nacimiento top, 2094' 1994'): Mix 17 sxs Class B cement and spot a balanced plug inside the casing to cover Nacimiento top. PUH.
- 5. Plug #3 (Surface, 584' Surface): Attempt to pressure test the bradenhead annulus to 300 PSI; note the volume to load. If the BH annulus holds pressure, then establish circulation out casing valve with water. Mix approximately 70 sxs cement and spot a balanced plug from 584' to surface, circulate good cement out casing valve. TOH and LD tubing. Shut well in and WOC. If the BH annulus does not test, then perforate at the appropriate depth and attempt to circulate cement to surface filling the casings to surface. Shut in well and WOC.
- ND BOP and cut off wellhead below surface casing flange. Install P&A marker with cement to comply with regulations. Record GPS coordinate for P&A marker on tower report. Photograph P&A marker in place. Cut off anchors and clean up location. Restore location per BLM stipulations.