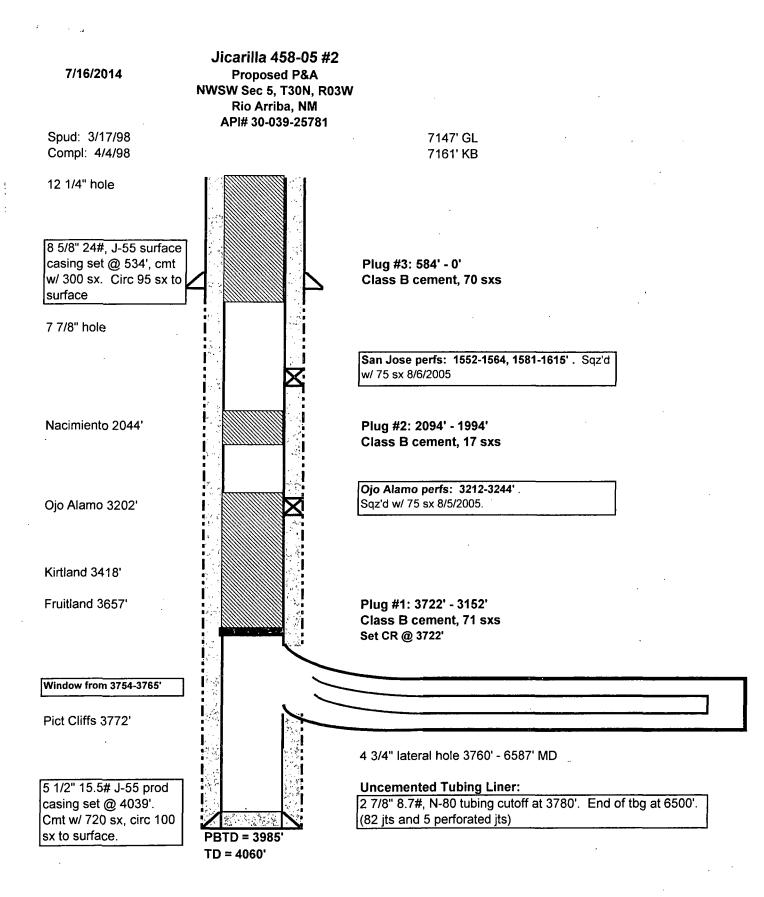

## Jicarilla 458-05 #2

East Blanco Pictured Cliffs Surface 1850' FSL, 790' FWL, Section 5, T30N, R3W, Rio Arriba County, NM API 30-039-25781 / Long: \_\_\_\_\_\_ / Lat: \_\_\_\_\_\_

Note: All cement volumes use 100% excess outside pipe and 50' excess inside. The stabilizing wellbore fluid will be 8.3 ppg, sufficient to balance all exposed formation pressures. All cement will be Class B, mixed at 15.6 ppg with a 1.18 cf/sx yield.

This project will use of an A-Plus steel tank to handle waste fluids circulated from the well and cement wash up.

- Install and test location rig anchors. Comply with all NMOCD, BLM, and Operator safety regulations. MOL and RU daylight pulling unit. Conduct safety meeting for all personnel on location. Record casing, tubing and bradenhead pressures. NU relief line and blow down well. Kill well with water as necessary and at least pump tubing capacity of water down the tubing. ND wellhead and NU BOP. Function test BOP.
- Rods: Yes X , No , Unknown , Size 2-7/8" , Length 3944'
   Packer: Yes , No X , Unknown , Type , Length 3944'
   If this well has rods or a packer, then modify the work sequence in step #2 as appropriate. Round trip 5.5" casing scraper to 3722' or as deep as possible.
- Plug #1 (Pictured Cliffs interval, Fruitland, Kirtland and Ojo Alamo tops): RIH and set 5.5" CR at 3722'. Pressure test tubing to 1000# <u>Pressure test casing to 800#. If casing does not</u> <u>test then spot or tag subsequent plugs as appropriate</u>. Mix 71 sxs Class B cement and spot a balanced plug above CR, inside the casing, to cover the Pictured Cliffs interval and the Fruitland, Kirtland and Ojo Alamo tops. PUH. (3722-3152) FL.
- 4. Plug #2 (Nacimiento top, 2094' 1994'): Mix 17 sxs Class B cement and spot a balanced plug inside the casing to cover Nacimiento top. PUH.
- 5. Plug #3 (Surface, 584' Surface): Attempt to pressure test the bradenhead annulus to 300 PSI; note the volume to load. If the BH annulus holds pressure, then establish circulation out casing valve with water. Mix approximately 70 sxs cement and spot a balanced plug from 584' to surface, circulate good cement out casing valve. TOH and LD tubing. Shut well in and WOC. If the BH annulus does not test, then perforate at the appropriate depth and attempt to circulate cement to surface filling the casings to surface. Shut in well and WOC.
- ND BOP and cut off wellhead below surface casing flange. Install P&A marker with cement to comply with regulations. Record GPS coordinate for P&A marker on tower report. Photograph P&A marker in place. Cut off anchors and clean up location. Restore location per BLM stipulations.