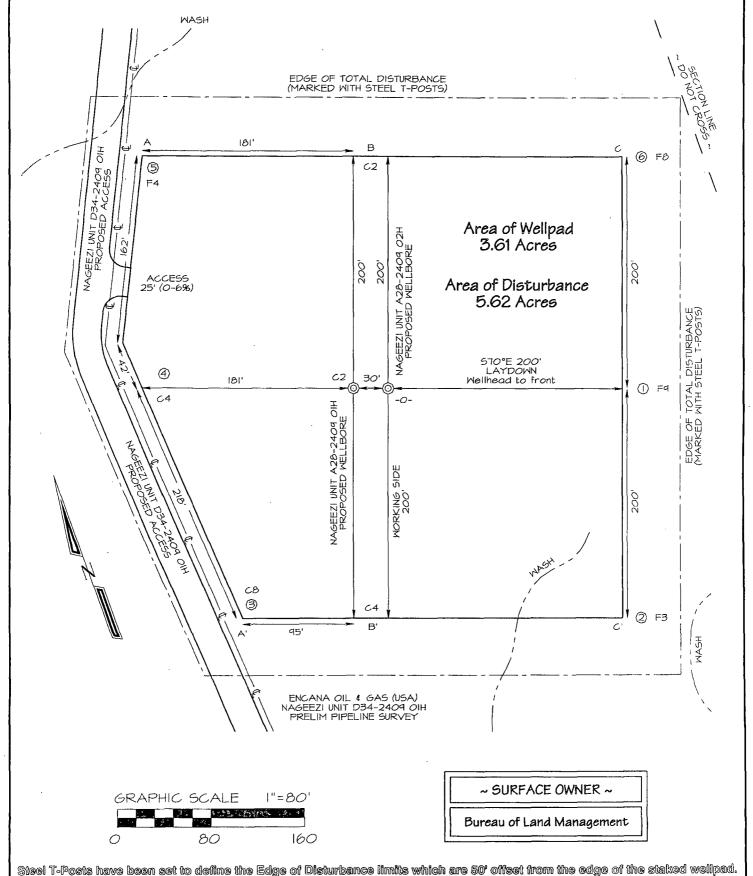

(Instructions on page 2)

District I 1625 N. French Drive, Hobbs, NM 88240 Phone: (575) 393-6161 Fax: (575) 393-0720

District II 811 S. First Street, Artesia, NM 88210 Phone: (575) 748-1283 Fax: (575) 748-9720