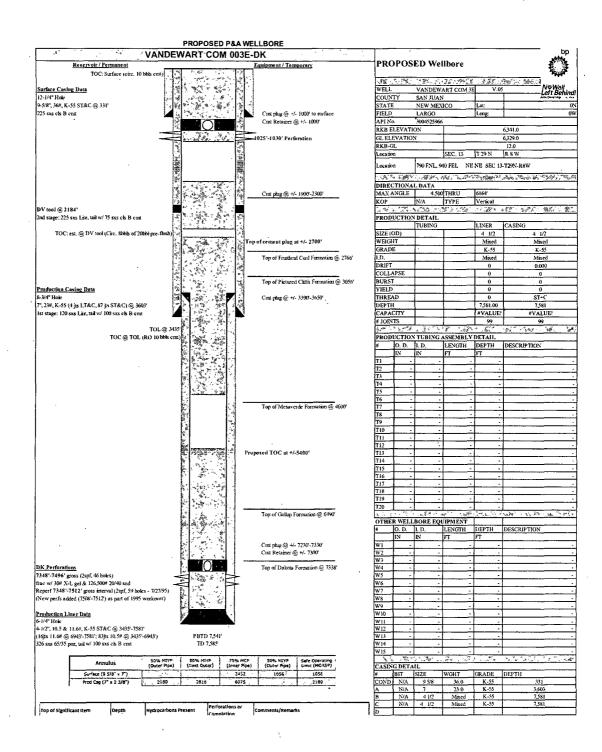

### Vandewart Com 3E DK

#### **Summary Procedure**

- MI&RU wokover rig
- 2. POOH with 2-3/8" 4.7 lb/ft tubing
- 3. RIH with 4-1/2" 10.5 lb/ft Bit and scraper to 7400'
- 4. RIH with 4-1/2" 10.5 lb/ft cement retainer and set at 7300'. Weight test with 15000 lbs or string weight; whichever is less.
- 5. Sting into cement retainer and mix and pump 26.5 sks (5.4 bbls) of class G cement plus additives. Unsting and POOH
- 6. RIH with radial CBL from +/7300' to surface to determine TOC
- 7. Balance 1900 ft cement plug on top of retainer with 162.2 sks (33.2 bbls) class G cement . TOC 5400 ft. Tag TOC.
- 8. Set another cement plug from 4100' to 2700' for 212 sks (43.4 bbls) of cement to protect the Pictured Cliffs/Fruitland formations a plug length of 1400'. TOC at 2700'
- 9. Set balance cement plug from 2300' to 1900' for 85 sks (17.3 bbls) of cement to protect the Kirkland formation for a plug length of 400'. TOC at 1900'
- 10. RIH with wireline and perforate 1025'-1030' to protect the Ojo Alamo and place cement in the casing and annulus to surface. POOH
- 11. RIH with 7"-23 lb/ft cement retainer and set at 1000'. Weight test with 15000 lbs or string weight; whichever is less.
- 12. Sting into cement retainer and establish injectivity
- 13. While stung into retainer, mix and squeeze 595 sks (121.8 bbls) of class G cement below the retainer and the 7" X 9-5/8" casing annulus to surface.
- 14. Balance 1000 ft cement plug on top of retainer to surface' with 211 sks (43.2 bbls) class G cement. TOC surface inside 7" casing
- 15. Cut off well head, top off well in the production casing and install well marker and identification plate per regulatory requirements.
- 16. RD MO Location

Note: The plug from (2300-1900) ft. will cover the top of the Ojo Alamo formation at 2040 ft. Based on CBL result, operator will need to perforate the 7" casing at approx. 756 ft. to cover the Nacimiento top and surface plug.

Operator will run a CBL from 7300 ft. to surface to verify cement top. Submit electronic copy of the log for verification to the following addresses: <a href="mailto:tsalyers@blm.gov">tsalyers@blm.gov</a> <a href="mailto:Brandon.Powell@state.nm.us">Brandon.Powell@state.nm.us</a>