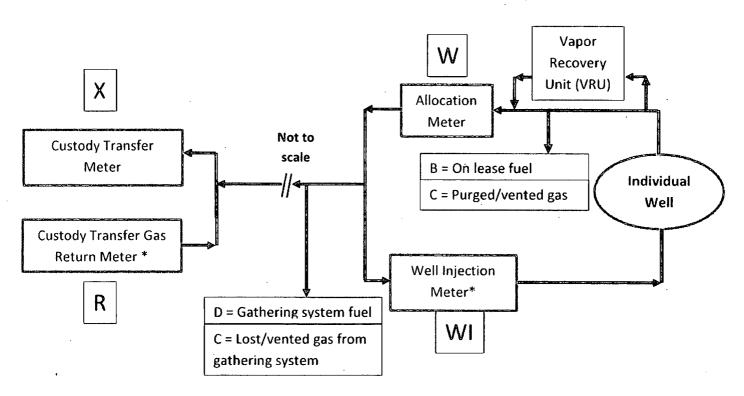

#### Gas Measurement Allocation Procedures for Individual Wells

<sup>\*</sup>Meter will only be installed and active when gas lift is installed.

#### **Base Data:**

X = Gas Volume (MCF) from Custody Transfer Meter during allocation period. (Enterprise)

R = Gas Volume (MCF) from Custody Transfer Gas Return Meter (Enterprise)\*

W = Gas Volume (MCF) from allocation meters at individual wells during allocation period. (Encana)

WI = Gas Volume (MCF) from well injection meter at individual wells during allocation period. (Encana)\*

Y = Heating Value (BTU/scf) from Custody Transfer Meter and Custody Transfer Gas Return Meter during allocation period. (Enterprise)

Z = Heating Value (BTU/scf) from individual well allocation meter and well injection meter. (Encana)

Allocation Period is typically a calendar month and will be the same for all wells.

#### Individual Well Gas Production = A + B + C + D + E

A = Allocated Gas production off lease, MCF: ((W-WI) / SUM(W-WI))\*(X-R)

B = On lease fuel usage, MCF. Determined from equipment specification and operating conditions. This includes, but is not limited to, compression, vapor recovery unit (VRU) compression, burners, and pump jacks.

C = Lost and/or vented gas from well and/or lease equipment, MCF. Calculated using equipment and piping specifications and operating pressures.

D = Allocated fuel from gathering system equipment, MCF. The total fuel required to operate gathering system equipment will be allocated to the individual wells benefiting from the equipment using allocation factors determined by (W-WI) / SUM(W-WI).

E = Allocated volume of gas lost and/or vented from the gathering system, gathering system equipment, condensate collection, and water collection in MCF. The total volume will be determined using industry accepted procedures the time of the loss. The total volumes lost and/or vented will be allocated to the individual wells affected using factors determined by (W-WI) / SUM(W-WI).

<u>Individual Well BTU's</u> = (((W-WI)\*Z) / SUM((W-WI)\*Z)) \* Y Individual well gas heating values to be determined in accordance with BLM regulations.