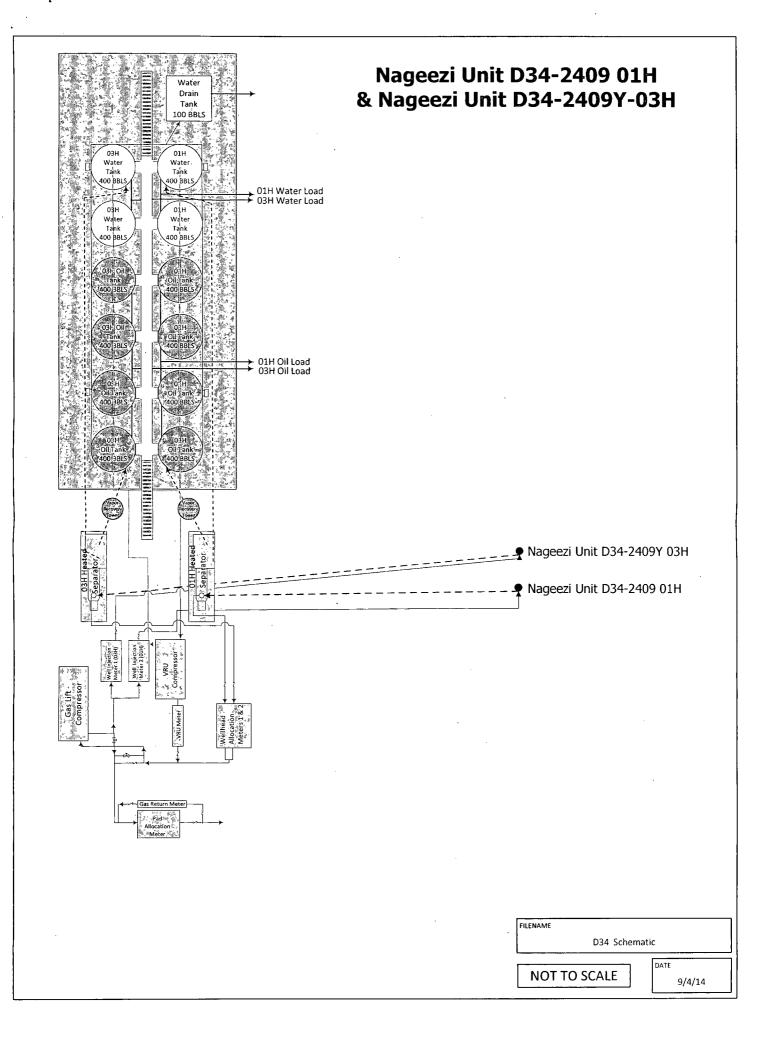

|                                                                                                                                                                               |                                                                                                                                         | - PANE                                                         | IBENTIAI                                                             |                                                                                                                                                               |  |
|-------------------------------------------------------------------------------------------------------------------------------------------------------------------------------|-----------------------------------------------------------------------------------------------------------------------------------------|----------------------------------------------------------------|----------------------------------------------------------------------|---------------------------------------------------------------------------------------------------------------------------------------------------------------|--|
|                                                                                                                                                                               | UNITED STATES<br>PARTMENT OF THE INT                                                                                                    |                                                                | 10 200 5. Lease Serial No.                                           | FORM APPROVED<br>OMB No. 1004-0137<br>Expires: July 31, 2010                                                                                                  |  |
| BUREAU OF LAND MANAGEMENT SEP 10 201                                                                                                                                          |                                                                                                                                         |                                                                |                                                                      | 56                                                                                                                                                            |  |
| SUNDRY NOTICES AND REPORTS ON WELLS<br>Do not use this form for proposals to drill or to re-enter an including<br>abandoned well. Use Form 3160-3 (APD) for such proposals.   |                                                                                                                                         |                                                                |                                                                      | RCUD SEP 25 '14                                                                                                                                               |  |
| SUBMIT IN TRIPLICATE – Other instructions on page 2.                                                                                                                          |                                                                                                                                         |                                                                |                                                                      | greement, Name and/or No.                                                                                                                                     |  |
| 1. Type of Well                                                                                                                                                               |                                                                                                                                         |                                                                |                                                                      | DIST. 3                                                                                                                                                       |  |
| Oil Well Gas Well Other                                                                                                                                                       |                                                                                                                                         |                                                                |                                                                      | No.<br>4-2409Y 03H                                                                                                                                            |  |
| 2. Name of Operator<br>Encana Oil & Gas (USA) Inc.                                                                                                                            |                                                                                                                                         |                                                                |                                                                      |                                                                                                                                                               |  |
| 3a, Address3b. Phone No. (include area code)370 17th Street, Suite 1700720-876-5867                                                                                           |                                                                                                                                         |                                                                | Nageezi Unit HZ                                                      | 10. Field and Pool or Exploratory Area<br>Nageezi Unit HZ (Oil)                                                                                               |  |
| 4. Location of Well (Footage, Sec., T.,R.,M., or Survey Description)<br>SHL: 1136 FNL and 523' FWL Section 34, T24N, R9W<br>BHL: 1870' FNL and 330' FWL Section 33, T24N, R9W |                                                                                                                                         |                                                                |                                                                      | 11. Country or Parish, State<br>San Juan, New Mexico                                                                                                          |  |
| 12. CHECK THE APPROPRIATE BOX(ES) TO INDICATE NATURE OF NOTICE, REPORT OR OTHER DATA                                                                                          |                                                                                                                                         |                                                                |                                                                      |                                                                                                                                                               |  |
| TYPE OF SUBMISSION                                                                                                                                                            |                                                                                                                                         | TYPE OF ACTION                                                 |                                                                      |                                                                                                                                                               |  |
| Notice of Intent                                                                                                                                                              | Acidize                                                                                                                                 | Deepen<br>Fracture Treat                                       | Production (Start/Resume                                             | Well Integrity                                                                                                                                                |  |
| Subsequent Report                                                                                                                                                             | Casing Repair                                                                                                                           | New Construction                                               | Recomplete                                                           | Other Installation of                                                                                                                                         |  |
| Final Abandonment Notice                                                                                                                                                      | Convert to Injection                                                                                                                    | Piug Back                                                      | Water Disposal                                                       |                                                                                                                                                               |  |
| following completion of the invol<br>testing has been completed. Final<br>determined that the site is ready for                                                               | ved operations. If the operation res<br>Abandonment Notices must be file<br>or final inspection.)<br>uesting authorization to install g | sults in a multiple completio<br>ed only after all requirement | n or recompletion in a new inter<br>s, including reclamation, have b | reports must be filed within 30 days<br>val, a Form 3160-4 must be filed once<br>een completed and the operator has<br>ned is a schematic of the pad with gas |  |
|                                                                                                                                                                               |                                                                                                                                         | and at the                                                     | of Alvisoval                                                         |                                                                                                                                                               |  |
|                                                                                                                                                                               |                                                                                                                                         |                                                                |                                                                      | ,                                                                                                                                                             |  |
| <ol> <li>I hereby certify that the foregoing is<br/>Name (<i>Printed/Typed</i>)</li> <li>Crieti Bouser</li> </ol>                                                             | lrue and correct.                                                                                                                       |                                                                | - Toshololo                                                          |                                                                                                                                                               |  |
|                                                                                                                                                                               | 0                                                                                                                                       | Title Operatio                                                 |                                                                      |                                                                                                                                                               |  |
| Signature CKOH                                                                                                                                                                | DAUER                                                                                                                                   | Date 91                                                        | 8/14                                                                 |                                                                                                                                                               |  |
| ,                                                                                                                                                                             | THIS SPACE FO                                                                                                                           | R FEDERAL OR ST                                                | ATE OFFICE USE                                                       |                                                                                                                                                               |  |
|                                                                                                                                                                               | title to those rights in the subject leas<br>thereon.<br>U.S.C. Section 1212, make it a crim                                            | e for any person knowingly ar                                  | Petr. Eng                                                            | Date 9/23/14                                                                                                                                                  |  |
| fictitious or fraudulent statements or repr<br>(Instructions on page 2)                                                                                                       | esentations as 10 any matter within it                                                                                                  | s jurisdiction.                                                |                                                                      | · · · · · · · · · · · · · · · · · · ·                                                                                                                         |  |