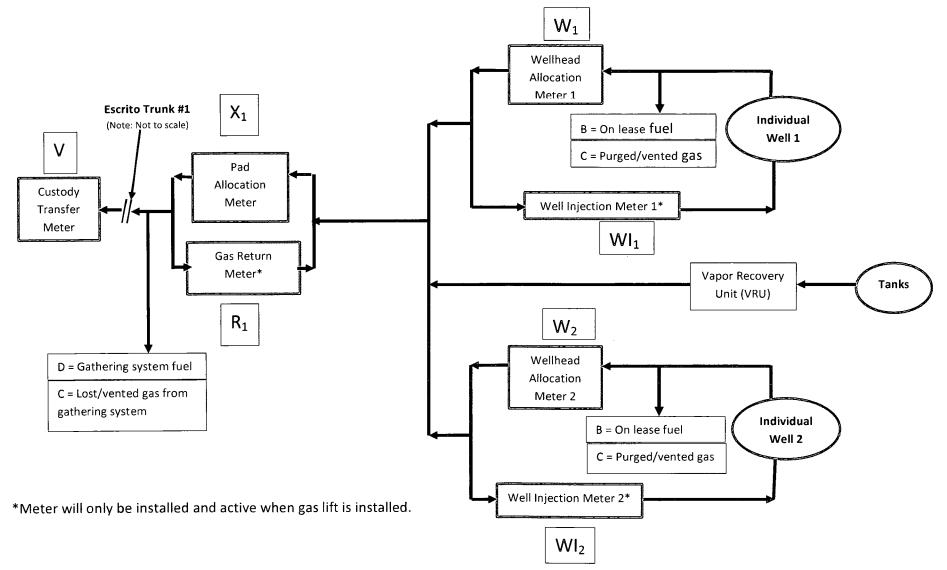

|  |
| fictitious or fraudulent statements or repr<br>(Instructions on page 2)                                                                                                       | esentations as 10 any matter within it                                                                                                  | s jurisdiction.                                                |                                                                      | · · · · · · · · · · · · · · · · · · ·                                                                                                                         |  |

Ξ,

NMOCDA



## Attachment No. 5 Encana Oil & Gas (USA) Inc. Escrito Trunk #1 San Juan County, New Mexico

۰

## **Gas Measurement Allocation Procedure for Multi-Well Pads**





## United States Department of the Interior

BUREAU OF LAND MANAGEMENT Farmington Field Office 6252 College Blvd., Suite A Farmington, New Mexico 87402

IN REPLY REFER TO:

## CONDITIONS OF APPROVAL FOR GAS LIFT & BUY BACK METER INSTALLATIONS:

• The buy-back meter isolation valve, either up or down stream of the buyback meter must be effectively sealed in the closed position to prevent produced gas from potentially by-passing the measurement and sales meter. In lieu of the seal requirement at least two check valves can be installed in line with the buy-back meter to prevent produced gas from potentially by-passing the measurement and sales meter.

Contact this office so a BLM witness verify installation of either the seal or check valves.

- If seals are installed, seal records must b