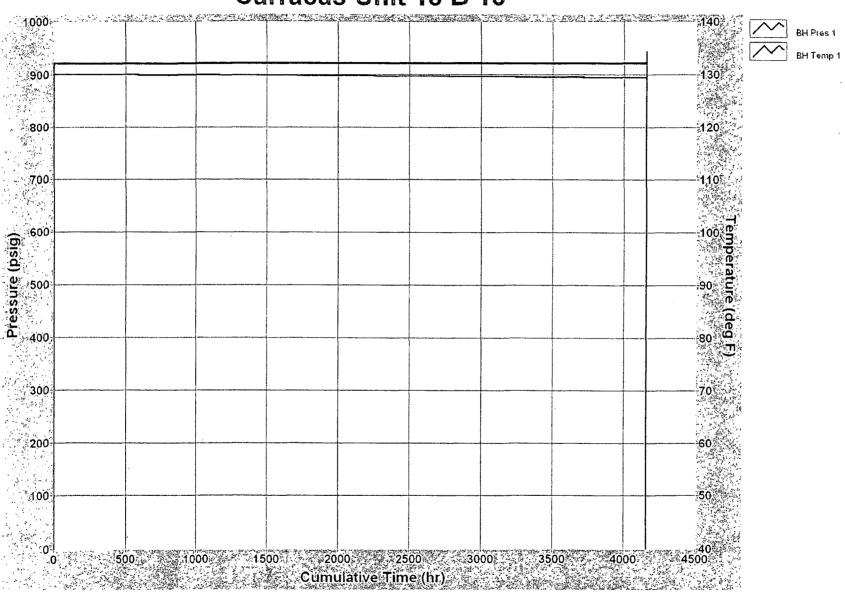

FORM APPROVED OMB NO. 1004-0137 Expires July 31, 2010

5. Lease Serial No.

NM 30015

| Do not use this form for<br>abandoned well. Use For                                                                                                                                                                                                                                                             |                                                                                                                                                        |                                                                                                                                                                                  |                                                  | 6. If Indian, Allottee or Tribe Name                                                                                                                   |
|-----------------------------------------------------------------------------------------------------------------------------------------------------------------------------------------------------------------------------------------------------------------------------------------------------------------|--------------------------------------------------------------------------------------------------------------------------------------------------------|----------------------------------------------------------------------------------------------------------------------------------------------------------------------------------|--------------------------------------------------|--------------------------------------------------------------------------------------------------------------------------------------------------------|
| SUBMIT IN TRIPLICA                                                                                                                                                                                                                                                                                              | TE - Other instructions                                                                                                                                | on page 2                                                                                                                                                                        | إن ارفاده ال                                     | 7. If Unit or CA/Agreement, Name and/or No                                                                                                             |
| 1. Type of Well  Oil Well X Gas Well Other  2. Name of Operator  Energen Resources Corporation  3a. Address  2010 Aften Place, Farmington, NM 87401  4. Location of Well (Footage, Sec., T., R., M., or Survey Description)  SHL: 580' FSL, 1710' FEL (O)  Sec. 18, T32N, R4W                                   |                                                                                                                                                        | 8. Well Name and No.  Carracas 18B #15  9. API Well No.  30-039-24330  10. Field and Pool, or Exploratory Area  Basin Fruitland Coal  11. County or Parish, State  Rio Arriba NM |                                                  |                                                                                                                                                        |
| 12. CHECK APPROPRIAT                                                                                                                                                                                                                                                                                            | E BOX(ES) TO INDIC                                                                                                                                     | ATE NATURE OF NO                                                                                                                                                                 | TICE, REPO                                       | RT, OR OTHER DATA                                                                                                                                      |
| TYPE OF SUBMISSION                                                                                                                                                                                                                                                                                              |                                                                                                                                                        | TYPE OF ACTION                                                                                                                                                                   |                                                  |                                                                                                                                                        |
| Notice of Intent  X Subsequent Report  Final Abandonment Notice                                                                                                                                                                                                                                                 | Acidize  Alter Casing  Casing Repair  Change Plans  Convert to Injection                                                                               | Deepen Fracture Treat New Construction Plug and Abandon Plug Back                                                                                                                | Reclamation Recomplet                            | y Abandon Annual BHP Report                                                                                                                            |
| 13. Describe Proposed or Completed Operation (clearl If the proposal is to deepen directionally or recomp Attach the Bond under which the work will be perfollowing completion of the involved operations. testing has been completed. Final Abandonment determined that the final site is ready for final insp | plete horizontally, give substrormed or provide the Bond<br>of the operation results in a substraction of the Solidan<br>Notices shall be filed only a | urface locations and measur<br>d No. on file with BLM/BL<br>multiple completion or reco                                                                                          | ed and true ver<br>A. Required sumpletion in a n | tical depths of all pertinent markers and zones.<br>ubsequent reports shall be filed within 30 days<br>new interval, a Form 3160-4 shall be filed once |
| Energen converted the subject well EHP reports - attached to this suthrough 2014.                                                                                                                                                                                                                               | 11 to POW on 9/9/20                                                                                                                                    |                                                                                                                                                                                  | _                                                |                                                                                                                                                        |
| This report allows Energen to cordate of September 9, 2015.                                                                                                                                                                                                                                                     | ntinue with POW sta                                                                                                                                    | atus on the well u                                                                                                                                                               | ntil the n                                       | next reporting period end<br>DIL CONS. DIV DIST. 3                                                                                                     |
| Max Pressure = 900.593 psig Max                                                                                                                                                                                                                                                                                 | Temperature = 130                                                                                                                                      | 361 F                                                                                                                                                                            |                                                  | SEP 08 2014                                                                                                                                            |
| The MIT was preformed and passed                                                                                                                                                                                                                                                                                | on 8/20/14. NMOCI                                                                                                                                      | ) representative w                                                                                                                                                               | as Accept                                        | EDIPORTRECONDESS.                                                                                                                                      |
|                                                                                                                                                                                                                                                                                                                 |                                                                                                                                                        |                                                                                                                                                                                  | SEP                                              | 0 5 2014                                                                                                                                               |
|                                                                                                                                                                                                                                                                                                                 |                                                                                                                                                        |                                                                                                                                                                                  | FARMING                                          | TON FIELD OFFICE                                                                                                                                       |
| 14. I hereby certify that the foregoing is true and correct Name ( <i>PrintedTyped</i> )                                                                                                                                                                                                                        |                                                                                                                                                        |                                                                                                                                                                                  |                                                  |                                                                                                                                                        |

Company Name Well Name Type of Test Date(s) of Test ENERGEN RESOURCES CARRACAS UNIT 18 B 15 BUILDUP 10/24/13 TO 4/15/14

## Carracas Unit 18 B 15