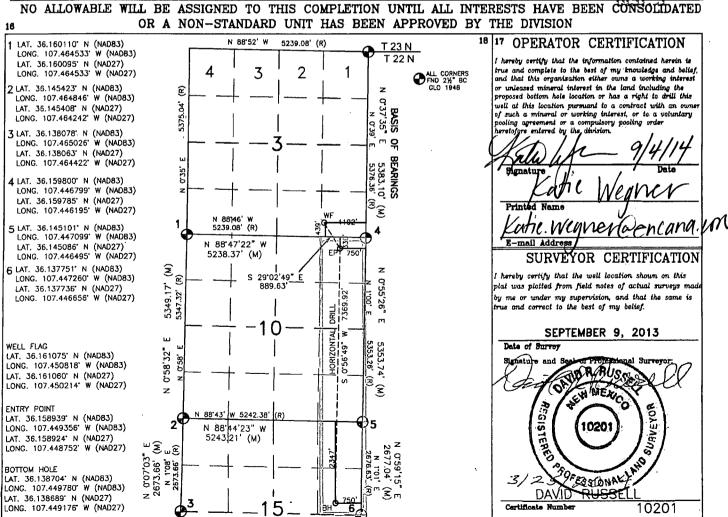

## WELL LOCATION AND ACREAGE DEDICATION PLAT

| <sup>1</sup> API Number<br>30-043-21220 | *Pool Code<br>42289         | <sup>9</sup> Pool Name<br>LYBROOK GALLUP |
|-----------------------------------------|-----------------------------|------------------------------------------|
| <sup>4</sup> Property Code              | Property Name               | • Well Number                            |
| ·                                       | LYBROOK P03-2206            | 02H                                      |
| OGRID No.                               | Operator Name               | Elevation                                |
| 282327                                  | ENCANA OIL & GAS (USA) INC. | 7124.1'                                  |

<sup>10</sup> Surface Location

| UL or lot no. | Section | Township | Range | Lot Idn | Feet from the | North/South line | Feet from the | WEST/West line | County   |
|---------------|---------|----------|-------|---------|---------------|------------------|---------------|----------------|----------|
| Р             | 3       | 22N      | 6W    |         | 439'          | SOUTH            | 1192'         | EAST           | SANDOVAL |

<sup>11</sup> Bottom Hole Location If Different From Surface

|                              |         |                                                                | DOLL  | om noie | rocamon r                 | Different Fro    | om ourrace    |                |          |
|------------------------------|---------|----------------------------------------------------------------|-------|---------|---------------------------|------------------|---------------|----------------|----------|
| UL or lot no.                | Section | Township                                                       | Range | Lot Idn | Feet from the             | North/South line | Feet from the | WEST/Wost line | County   |
| н                            | 15      | 22N                                                            | 6W    |         | 2347'                     | NORTH            | 750'          | EAST           | SANDOVAL |
| Dedicated Acres PROJECT AREA |         | <sup>18</sup> Joint or Infill <sup>14</sup> Consolidation Code |       |         | "Order No. RCUD SEP 17 '1 |                  |               |                |          |
| 80.00 ACRES E/2 NE/4 SEC. 15 |         |                                                                |       |         |                           |                  | OIL CONS. DIV |                |          |