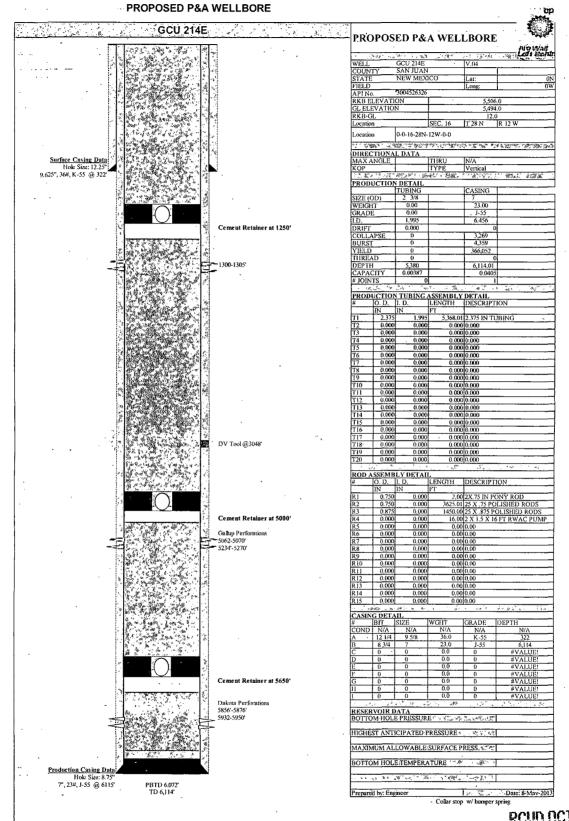

## GCU 214 E-GP

API: 30-045-26326-00 San Juan County, New Mexico Well Flac: 84652301

- 1. Notify NMOCD and BLM about P&A
- 2. MI&RU Service Rig
- 3. Record wellhead pressures
- 4. Blow well down and kill well
- 5. NUBOP. NDWH
- 6. Pull ¾" & 7/8" stick rods and pump out of 2-3/8" short string.
- 7. POOH with short string of 2-3/8" 4.7 lb/ft tubing string at 5380'
- 8. POOH with long string of 2-3/8" 4.7 lb/ft tubing string and LOKset packer at at 5966'
- 9. RIH with bit and scraper for 7"-23 lb/ft J-55 casing to 5700'. POOH
- 10. RIH with cement retainer for 7"-23 lb/ft J-55 casing and set at 5650'.
- 11. Sting into cement retainer and mix and pump 59 sks (12 bbls) of class G cement.
- 12. Un-sting from cement retainer and PU.
- 13. Balance 150 ft cement plug on top of retainer with 31.7 sks (6.5 bbls) class G cement . TOC 5500 ft.
- 14. RIH with second cement retainer for 7"-23 lb/ft J-55 casing and set at 5000'.
- 15. Sting into cement retainer and mix and pump 442 sks (91 bbls) of class G cement.
- 16. Un-sting from cement retainer and PU and reverse circulate well clean.
- 17. RIH on wireline and run radial CBL from 5000' to surface. POOH
- 18. Balance 2800 ft cement plug on top of retainer with 591 sks (121 bbls) class G cement . TOC 2200 ft.
- 19. RIH with wireline and perforate 1300-1305'. POOH
- 20. RIH with cement retainer and set at 1250'
- 21. Sting into cement retainer and establish injectivity
- 22. While stung into retainer, mix and squeeze 193 sks (39.5 bbls) of class G cement below the retainer and the 7" X 8-3/4" annulus to surface'.
- 23. Balance 1250 ft cement plug on top of retainer to surface' with 264 sks (54 bbls) class G cement. TOC surface inside 5-1/2" casing
- 24. Cut well head and weld plate with marker and P&A information