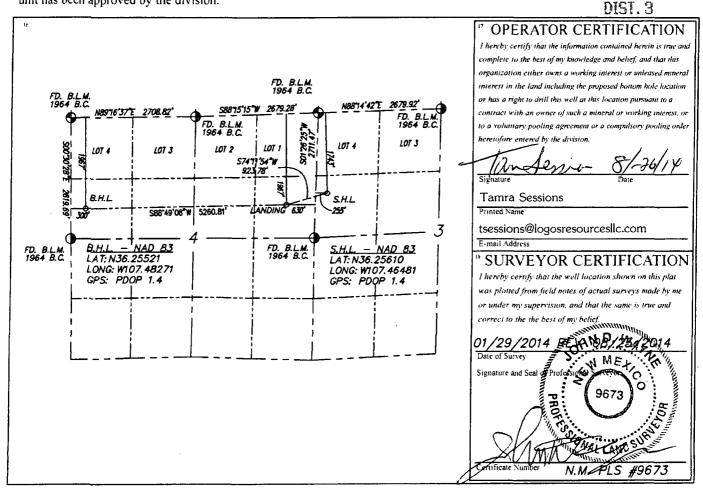

## WELL LOCATION AND ACREAGE DEDICATION PLAT

| API Number                       | Pool Code                   | <sup>3</sup> Pool Name   |                       |  |
|----------------------------------|-----------------------------|--------------------------|-----------------------|--|
| 30-039-31261                     | 13379                       | Counselors Gallup—Dakota |                       |  |
| <sup>1</sup> Property Code       | Property Dilectione         |                          | ° Well Number<br>002H |  |
| <sup>1</sup> OGRID No.<br>289408 | Operator N<br>Logos Operati |                          |                       |  |

Surface Location North/South line Feet from the East/West line Range Lot Idn Feet from the County 1743' **NORTH** 255 WEST RIO ARRIBA

Tennis de Tita

Lagation If Different Er

| "Bottom Hole Location II Different From Surface |                                   |  |         |         |               |                  |               |                |          |
|-------------------------------------------------|-----------------------------------|--|---------|---------|---------------|------------------|---------------|----------------|----------|
| UL or lot no.                                   | Section Township Range 4 723N R6W |  | p Range | Lot Idn | Feet from the | North/South line | Feet from the | East/West line | County   |
| Ε                                               |                                   |  | 1967'   |         | NORTH 300'    |                  | WEST          | RIO ARRIBA     |          |
| Dedicated Acres                                 |                                   |  |         |         | der No.       |                  |               | ROVE           | )SEP3'14 |