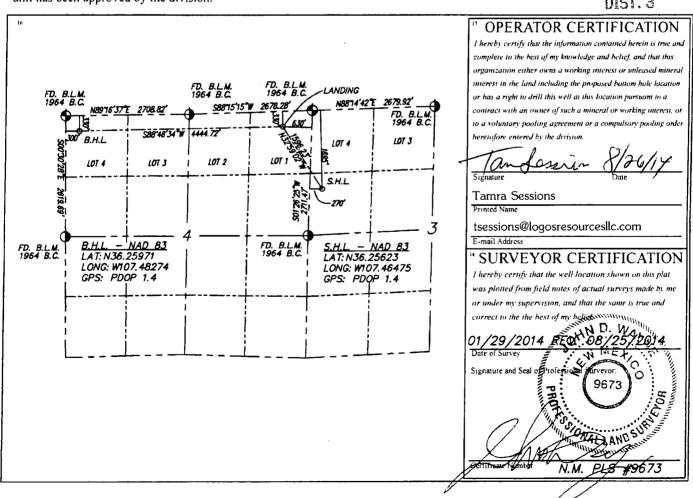

OIL CONSERVATION DIVISION 1220 South St. Fancis Dr.

Santa Fe, NM 87505

AMENDED REPORT

AUG 27 2014

WELL LOCATION AND ACREAGE DEDICATION PLAT

| 30-039-3                                                                         | API Number | Pool Code  13379  Counselors Gallup—Dakota            |              |         |                    |                  |                    |                       |                      |  |
|----------------------------------------------------------------------------------|------------|-------------------------------------------------------|--------------|---------|--------------------|------------------|--------------------|-----------------------|----------------------|--|
| Property                                                                         | Code       | Property Name  Dilectione Mea                         |              |         |                    |                  | ۰                  | ° Well Number<br>OO1H |                      |  |
| OGRID 28940                                                                      |            | Operator Name Selevation  Logos Operating, LLC. 6693' |              |         |                    |                  | Elevation          |                       |                      |  |
| " Surface Location                                                               |            |                                                       |              |         |                    |                  |                    |                       |                      |  |
| UL or let no.<br><i>E</i>                                                        | Section 3  | Township<br>T23N                                      | Range<br>R6W | Let Idn | Feet from the 1695 | North/South line | Feet from the 270' | East/West line WEST   | County<br>RIO ARRIBA |  |
| "Bottom Hole Location If Different From Surface                                  |            |                                                       |              |         |                    |                  |                    |                       |                      |  |
| UL or lot no.                                                                    | Section    | Township                                              | Range        | Lot Idn | Feet from the      | North/South line | Feet from the      | East/West line        | County               |  |
| D ·                                                                              | 4          | T23N                                                  | R6W          |         | 330'               | NORTH            | 300'               | WEST                  | RIO ARRIBA           |  |
| Dedicated Acres Joint or Infill Consolidation Code Order No.  159/12 3/9/12 Nb 4 |            |                                                       |              |         |                    |                  |                    |                       |                      |  |

OIL CONS. DIV.

No allowable will be assigned to this completion until all interests have been consolidated or a non-standard unit has been approved by the division.

DIST. 3