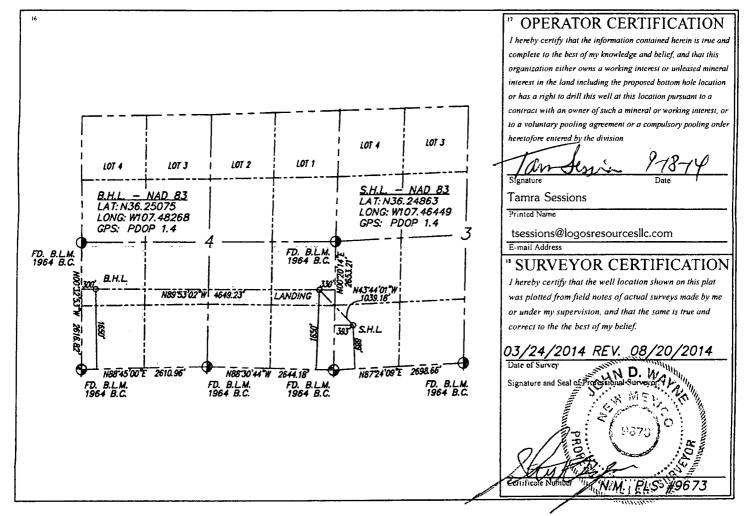

## WELL LOCATION AND ACREAGE DEDICATION PLAT

| API Number 30-039-31279          | <sup>2</sup> Pool Code<br>13379     | <sup>3</sup> Pool Name<br>Counselors Gallup—Dakota |                                  |  |
|----------------------------------|-------------------------------------|----------------------------------------------------|----------------------------------|--|
| 1 Property Code 313642           | <sup>3</sup> Property<br>Dilectione |                                                    | <sup>6</sup> Well Number<br>003H |  |
| <sup>7</sup> OGRID No.<br>289408 | * Operator I<br>Logos Operat        |                                                    | ' Elevation 6719'                |  |

<sup>10</sup> Surface Location

|   | UL or lot no.                                   | Section | Township | Range | Lot idn | Feet from the | North/South line | Feet from the | East/West line | County     |  |  |
|---|-------------------------------------------------|---------|----------|-------|---------|---------------|------------------|---------------|----------------|------------|--|--|
|   | M                                               | 3       | T23N     | R6W   |         | 889'          | SOUTH            | 393'          | WEST           | RIO ARRIBA |  |  |
| • | "Bottom Hole Location If Different From Surface |         |          |       |         |               |                  |               |                |            |  |  |
|   |                                                 |         |          |       |         |               |                  |               |                |            |  |  |

|   | South Hold Boundary Holl Surface                                |         |          |       |         |               |                  |               |                |            |
|---|-----------------------------------------------------------------|---------|----------|-------|---------|---------------|------------------|---------------|----------------|------------|
|   | UL or lot no.                                                   | Section | Township | Range | Lot Idu | Feet from the | North/South line | Feet from the | East/West line | County     |
|   | L                                                               | 4       | T23N     | R6W   |         | 1650'         | SOUTH            | 300'          | WEST           | RIO ARRIBA |
|   | 12 Dedicated Acres   13 Joint or Infill   14 Consolidation Code |         |          |       |         | rder No.      |                  |               | RCUD SE        | P 29'14    |
| 1 | 320 S/2 Sec 4                                                   | 4       |          |       |         |               |                  |               |                | IS. DIU.   |