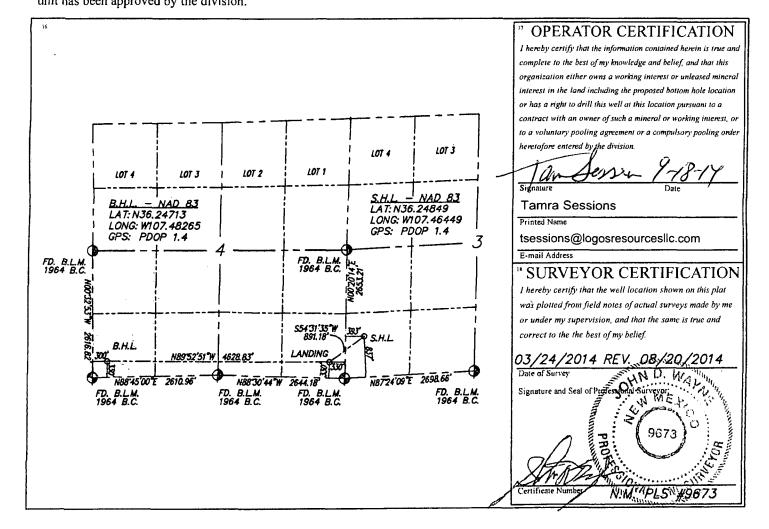

## WELL LOCATION AND ACREAGE DEDICATION PLAT

| 30-039-31     | O39-31280 Pool Code Counselors Gallup—Dakota |          |       |         |                                                  |                  |                 |                |     |        |
|---------------|----------------------------------------------|----------|-------|---------|--------------------------------------------------|------------------|-----------------|----------------|-----|--------|
| 313642        | Code                                         |          |       |         | Property Name "Well Number Dilectione Mea "OO4H" |                  |                 |                |     |        |
| 1             | OGRID No.  289408  Logos Operating, LLC.     |          |       |         |                                                  | •                | Elevation 6719' |                |     |        |
|               |                                              |          |       |         | <sup>10</sup> Surface I                          | Location         |                 |                |     |        |
| UL or lot no. | Section                                      | Township | Range | Lot Idn | Feet from the                                    | North/South line | Feet from the   | East/West line |     | County |
| М             | 3                                            | T23N     | R6W   |         | 837'                                             | SOUTH            | 393'            | WEST           | RIO | ARRIBA |
|               |                                              | <u> </u> | "Bott | om Hol  | e Location I                                     | f Different Fi   | om Surface      |                |     |        |
| UL or lot no. | Section                                      | Township | Range | Lot Idn | Feet from the                                    | North/South line | Feet from the   | East/West line |     | County |

SOUTH

300

WEST

No allowable will be assigned to this completion until all interests have been consolidated or a non-standard unit has been approved by the division.

Order No.

330'