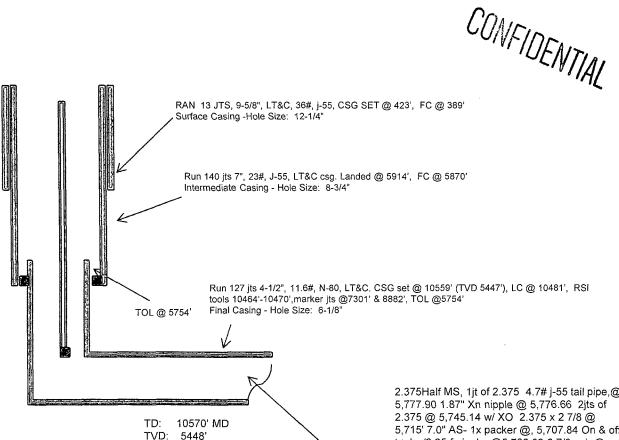

| HOLE SIZE                                                                                                                                                                                                                                                                                                                                                                                                                                                                                                                                                                                                                                                                                                                                                                                                                                                                                                                                                                                                                                                                                                                                                                                                                                                                                                                                                                                                                                                                                                                                                                                                                                                                                                                                                                                                                                                                                                                                                                                                                                                                                                                      | CASING                                | CEMENT                                                                                                                                                                                                                                                                                                                                                                                                                                                                                                                                                                                                                                                                                                                                                                                                                                                                                                                                                                                                                                                                                                                                                                                                                                                                                                                                                                                                                                                                                                                                                                                                                                                                                                                                                                                                                                                                                                                                                                                                                                                                                                                         | VOLUME                                 | CMT TOP                                            |
|--------------------------------------------------------------------------------------------------------------------------------------------------------------------------------------------------------------------------------------------------------------------------------------------------------------------------------------------------------------------------------------------------------------------------------------------------------------------------------------------------------------------------------------------------------------------------------------------------------------------------------------------------------------------------------------------------------------------------------------------------------------------------------------------------------------------------------------------------------------------------------------------------------------------------------------------------------------------------------------------------------------------------------------------------------------------------------------------------------------------------------------------------------------------------------------------------------------------------------------------------------------------------------------------------------------------------------------------------------------------------------------------------------------------------------------------------------------------------------------------------------------------------------------------------------------------------------------------------------------------------------------------------------------------------------------------------------------------------------------------------------------------------------------------------------------------------------------------------------------------------------------------------------------------------------------------------------------------------------------------------------------------------------------------------------------------------------------------------------------------------------|---------------------------------------|--------------------------------------------------------------------------------------------------------------------------------------------------------------------------------------------------------------------------------------------------------------------------------------------------------------------------------------------------------------------------------------------------------------------------------------------------------------------------------------------------------------------------------------------------------------------------------------------------------------------------------------------------------------------------------------------------------------------------------------------------------------------------------------------------------------------------------------------------------------------------------------------------------------------------------------------------------------------------------------------------------------------------------------------------------------------------------------------------------------------------------------------------------------------------------------------------------------------------------------------------------------------------------------------------------------------------------------------------------------------------------------------------------------------------------------------------------------------------------------------------------------------------------------------------------------------------------------------------------------------------------------------------------------------------------------------------------------------------------------------------------------------------------------------------------------------------------------------------------------------------------------------------------------------------------------------------------------------------------------------------------------------------------------------------------------------------------------------------------------------------------|----------------------------------------|----------------------------------------------------|
| 12-1/4"                                                                                                                                                                                                                                                                                                                                                                                                                                                                                                                                                                                                                                                                                                                                                                                                                                                                                                                                                                                                                                                                                                                                                                                                                                                                                                                                                                                                                                                                                                                                                                                                                                                                                                                                                                                                                                                                                                                                                                                                                                                                                                                        | 9-5/8"                                | 245's x                                                                                                                                                                                                                                                                                                                                                                                                                                                                                                                                                                                                                                                                                                                                                                                                                                                                                                                                                                                                                                                                                                                                                                                                                                                                                                                                                                                                                                                                                                                                                                                                                                                                                                                                                                                                                                                                                                                                                                                                                                                                                                                        | 222 cu.ft.                             | Surface                                            |
| 8-3/4"                                                                                                                                                                                                                                                                                                                                                                                                                                                                                                                                                                                                                                                                                                                                                                                                                                                                                                                                                                                                                                                                                                                                                                                                                                                                                                                                                                                                                                                                                                                                                                                                                                                                                                                                                                                                                                                                                                                                                                                                                                                                                                                         | 7"                                    | 822 sx                                                                                                                                                                                                                                                                                                                                                                                                                                                                                                                                                                                                                                                                                                                                                                                                                                                                                                                                                                                                                                                                                                                                                                                                                                                                                                                                                                                                                                                                                                                                                                                                                                                                                                                                                                                                                                                                                                                                                                                                                                                                                                                         | 1461 cu. ft.                           | Surface                                            |
| 6-1/8"                                                                                                                                                                                                                                                                                                                                                                                                                                                                                                                                                                                                                                                                                                                                                                                                                                                                                                                                                                                                                                                                                                                                                                                                                                                                                                                                                                                                                                                                                                                                                                                                                                                                                                                                                                                                                                                                                                                                                                                                                                                                                                                         | 4-1/2"                                | 380 sx                                                                                                                                                                                                                                                                                                                                                                                                                                                                                                                                                                                                                                                                                                                                                                                                                                                                                                                                                                                                                                                                                                                                                                                                                                                                                                                                                                                                                                                                                                                                                                                                                                                                                                                                                                                                                                                                                                                                                                                                                                                                                                                         |                                        | TOL 5754'                                          |
| A SAMPLE AND PROPERTY OF THE P | K skinglyman sommer jednik skin i kin | e in the second contraction of the second co | rans i spojem ki najembranja i svistam | to a magnification which is the estate in minimum. |

PBTD:10481' MD

Lg 6/24/14

2.375Half MS, 1jt of 2.375 4.7# j-55 tail pipe,@ 5,777.90 1.87" Xn nipple @ 5,776.66 2jts of 2.375 @ 5,745.14 w/ XO 2.375 x 2 7/8 @ 5,715' 7.0" AS- 1x packer @, 5,707.84 On & off tool w/2.25 f nipple, @5,706.02 2 7/8 sub @ 5,701.92 1JT 2 7/8-6.5# j-55 tubing, @ 5,670.02 GLV # 1 @ 5,665.92 7jts of 2 7/8 @ 5,443.05 2.31" X-nipple @ 5,441.80 12jts of 2 7/8" @ 5,063.70 GLV # 2 @ 5,059.60, 16 its of 2 7/8 tubing @ 4,544.88 GLV #3 @ 4,540.78, 19jts of 2 7/8 tubing, @ 3,928.04 GLV # 4 @ 3,923.94, 21jts of 2 7/8 tubing,@ 3,241.92 GLV # 5 @ 3,237.82, 28 its.of 2 7/8 @ 2,329.06 GLV # 6 @ 2,324.96 32 jts of 2 7/8 @ 1,285.28 GLV # 7 @ 1,281.18 39 jts of 2 7/8 tubing, @14.5 KB- END OF TUBING @ 5,813.44 (3 its of 2.375 & 157 its of 2 7/8 = 160 Total)