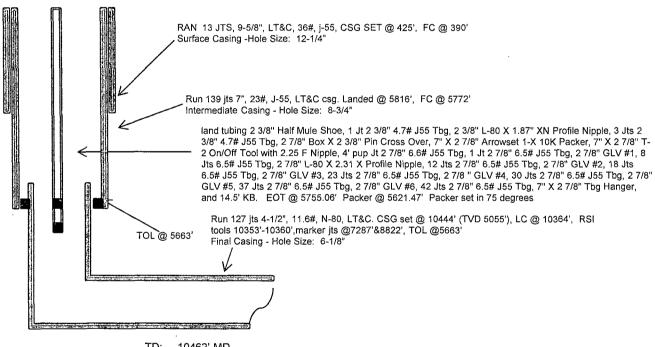

TD: 10462' MD TVD: 5055' PBTD:10364' MD

| HOLE SIZE | CASING                                                                                                                                                                                                                                                                                                                                                                                                                                                                                                                                                                                                                                                                                                                                                                                                                                                                                                                                                                                                                                                                                                                                                                                                                                                                                                                                                                                                                                                                                                                                                                                                                                                                                                                                                                                                                                                                                                                                                                                                                                                                                                                         | CEMENT                                                                       | VOLUME           | CMT TOP                                                                                                                                                                                                                                                                                                                                                                                                                                                                                                                                                                                                                                                                                                                                                                                                                                                                                                                                                                                                                                                                                                                                                                                                                                                                                                                                                                                                                                                                                                                                                                                                                                                                                                                                                                                                                                                                                                                                                                                                                                                                                                                                       |
|-----------|--------------------------------------------------------------------------------------------------------------------------------------------------------------------------------------------------------------------------------------------------------------------------------------------------------------------------------------------------------------------------------------------------------------------------------------------------------------------------------------------------------------------------------------------------------------------------------------------------------------------------------------------------------------------------------------------------------------------------------------------------------------------------------------------------------------------------------------------------------------------------------------------------------------------------------------------------------------------------------------------------------------------------------------------------------------------------------------------------------------------------------------------------------------------------------------------------------------------------------------------------------------------------------------------------------------------------------------------------------------------------------------------------------------------------------------------------------------------------------------------------------------------------------------------------------------------------------------------------------------------------------------------------------------------------------------------------------------------------------------------------------------------------------------------------------------------------------------------------------------------------------------------------------------------------------------------------------------------------------------------------------------------------------------------------------------------------------------------------------------------------------|------------------------------------------------------------------------------|------------------|-----------------------------------------------------------------------------------------------------------------------------------------------------------------------------------------------------------------------------------------------------------------------------------------------------------------------------------------------------------------------------------------------------------------------------------------------------------------------------------------------------------------------------------------------------------------------------------------------------------------------------------------------------------------------------------------------------------------------------------------------------------------------------------------------------------------------------------------------------------------------------------------------------------------------------------------------------------------------------------------------------------------------------------------------------------------------------------------------------------------------------------------------------------------------------------------------------------------------------------------------------------------------------------------------------------------------------------------------------------------------------------------------------------------------------------------------------------------------------------------------------------------------------------------------------------------------------------------------------------------------------------------------------------------------------------------------------------------------------------------------------------------------------------------------------------------------------------------------------------------------------------------------------------------------------------------------------------------------------------------------------------------------------------------------------------------------------------------------------------------------------------------------|
| 12-1/4" ; | 9-5/8"                                                                                                                                                                                                                                                                                                                                                                                                                                                                                                                                                                                                                                                                                                                                                                                                                                                                                                                                                                                                                                                                                                                                                                                                                                                                                                                                                                                                                                                                                                                                                                                                                                                                                                                                                                                                                                                                                                                                                                                                                                                                                                                         | 245 s x                                                                      | 222 cu.ft.       | Surface                                                                                                                                                                                                                                                                                                                                                                                                                                                                                                                                                                                                                                                                                                                                                                                                                                                                                                                                                                                                                                                                                                                                                                                                                                                                                                                                                                                                                                                                                                                                                                                                                                                                                                                                                                                                                                                                                                                                                                                                                                                                                                                                       |
| 8-3/4"    | 7" ·                                                                                                                                                                                                                                                                                                                                                                                                                                                                                                                                                                                                                                                                                                                                                                                                                                                                                                                                                                                                                                                                                                                                                                                                                                                                                                                                                                                                                                                                                                                                                                                                                                                                                                                                                                                                                                                                                                                                                                                                                                                                                                                           | 92 s x                                                                       | 1461 cu. ft.     | Surface                                                                                                                                                                                                                                                                                                                                                                                                                                                                                                                                                                                                                                                                                                                                                                                                                                                                                                                                                                                                                                                                                                                                                                                                                                                                                                                                                                                                                                                                                                                                                                                                                                                                                                                                                                                                                                                                                                                                                                                                                                                                                                                                       |
| 6-1/8"    | 4-1/2"                                                                                                                                                                                                                                                                                                                                                                                                                                                                                                                                                                                                                                                                                                                                                                                                                                                                                                                                                                                                                                                                                                                                                                                                                                                                                                                                                                                                                                                                                                                                                                                                                                                                                                                                                                                                                                                                                                                                                                                                                                                                                                                         | 380 s x                                                                      | 536 cu. ft.      | TOL 5663'                                                                                                                                                                                                                                                                                                                                                                                                                                                                                                                                                                                                                                                                                                                                                                                                                                                                                                                                                                                                                                                                                                                                                                                                                                                                                                                                                                                                                                                                                                                                                                                                                                                                                                                                                                                                                                                                                                                                                                                                                                                                                                                                     |
|           | and a state of the |                                                                              |                  | n - Hendrick and and and the definition of the second second second second second second second second second s<br>1                                                                                                                                                                                                                                                                                                                                                                                                                                                                                                                                                                                                                                                                                                                                                                                                                                                                                                                                                                                                                                                                                                                                                                                                                                                                                                                                                                                                                                                                                                                                                                                                                                                                                                                                                                                                                                                                                                                                                                                                                          |
|           | , 2000,000,000,000,000,000,000,000,000,0                                                                                                                                                                                                                                                                                                                                                                                                                                                                                                                                                                                                                                                                                                                                                                                                                                                                                                                                                                                                                                                                                                                                                                                                                                                                                                                                                                                                                                                                                                                                                                                                                                                                                                                                                                                                                                                                                                                                                                                                                                                                                       | an 20 a da fan ywar ywar a da ar a da ar | \<br>}<br>-<br>- | 4. <sup>1</sup> ~ 1544 - 1994 - 1994 - 1995 - 1995 - 1997 - 1997 - 1997 - 1997 - 1997 - 1997 - 1997 - 1997 - 1997 - 1997 - 1997 - 1997 - 1997 - 1997 - 1997 - 1997 - 1997 - 1997 - 1997 - 1997 - 1997 - 1997 - 1997 - 1997 - 1997 - 1997 - 1997 - 1997 - 1997 - 1997 - 1997 - 1997 - 1997 - 1997 - 1997 - 1997 - 1997 - 1997 - 1997 - 1997 - 1997 - 1997 - 1997 - 1997 - 1997 - 1997 - 1997 - 1997 - 1997 - 1997 - 1997 - 1997 - 1997 - 1997 - 1997 - 1997 - 1997 - 1997 - 1997 - 1997 - 1997 - 1997 - 1997 - 1997 - 1997 - 1997 - 1997 - 1997 - 1997 - 1997 - 1997 - 1997 - 1997 - 1997 - 1997 - 1997 - 1997 - 1997 - 1997 - 1997 - 1997 - 1997 - 1997 - 1997 - 1997 - 1997 - 1997 - 1997 - 1997 - 1997 - 1997 - 1997 - 1997 - 1997 - 1997 - 1997 - 1997 - 1997 - 1997 - 1997 - 1997 - 1997 - 1997 - 1997 - 1997 - 1997 - 1997 - 1997 - 1997 - 1997 - 1997 - 1997 - 1997 - 1997 - 1997 - 1997 - 1997 - 1997 - 1997 - 1997 - 1997 - 1997 - 1997 - 1997 - 1997 - 1997 - 1997 - 1997 - 1997 - 1997 - 1997 - 1997 - 1997 - 1997 - 1997 - 1997 - 1997 - 1997 - 1997 - 1997 - 1997 - 1997 - 1997 - 1997 - 1997 - 1997 - 1997 - 1997 - 1997 - 1997 - 1997 - 1997 - 1997 - 1997 - 1997 - 1997 - 1997 - 1997 - 1997 - 1997 - 1997 - 1997 - 1997 - 1997 - 1997 - 1997 - 1997 - 1997 - 1997 - 1997 - 1997 - 1997 - 1997 - 1997 - 1997 - 1997 - 1997 - 1997 - 1997 - 1997 - 1997 - 1997 - 1997 - 1997 - 1997 - 1997 - 1997 - 1997 - 1997 - 1997 - 1997 - 199<br>- 1997 - 1997 - 1997 - 1997 - 1997 - 1997 - 1997 - 1997 - 1997 - 1997 - 1997 - 1997 - 1997 - 1997 - 1997 - 1997 - 1997 - 1997 - 1997 - 1997 - 1997 - 1997 - 1997 - 1997 - 1997 - 1997 - 1997 - 1997 - 1997 - 1997 - 1997 - 1997 - 1997 - 1997 - 1997 - 1997 - 1997 - 1997 - 1997 - 1997 - 1997 - 1997 - 1997 - 1997 - 1997 - 1997 - 1997 - 1997 - 1997 - 1997 - 1997 - 1997 - 1997 - 1997 - 1997 - 1997 - 1997 - 1997 - 1997 - 1997 - 199<br>- 1997 - 1997 - 1997 - 1997 - 1997 - 1997 - 1997 - 1997 - 1997 - 1997 - 1997 - 1997 - 1997 - 1997 - 1997 - 1997 - 1997 - 1997 - 1997 - 1997 - 1997 - 1997 - 1997 - 1997 - 1997 - 1997 - 1997 - 1997 - 1997 - 1997 - 1997 - 1997 - 1997 - 19 |