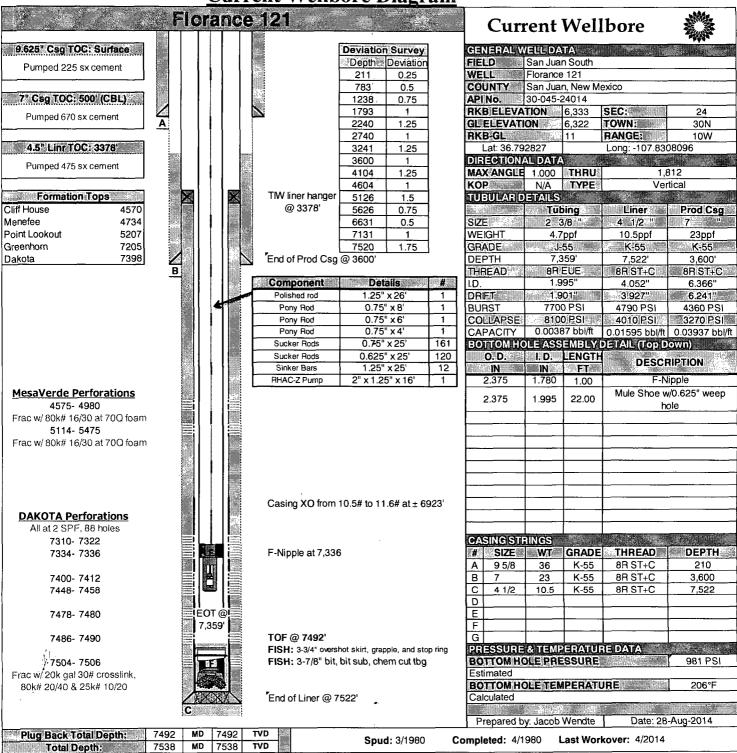

## Florance 121

30-045-24014

Unit letter P Sec 24, Town 30N, Range 10W San Juan, NM Dakota & MesaVerde Formation

The purpose of this procedure is to outline the temporary isolation of the Dakota formation to produce only out of the MesaVerde.

## **Basic Job Procedure:**

- 1. Pull Rods
- 2. Pull tubing
- 3. Set CIBP at  $\pm$  7,260'
- 4. Land tubing at  $\pm$  5,525'
- 5. Run pump and rods

**Current Wellbore Diagram** 

**Proposed Wellbore Diagram** 