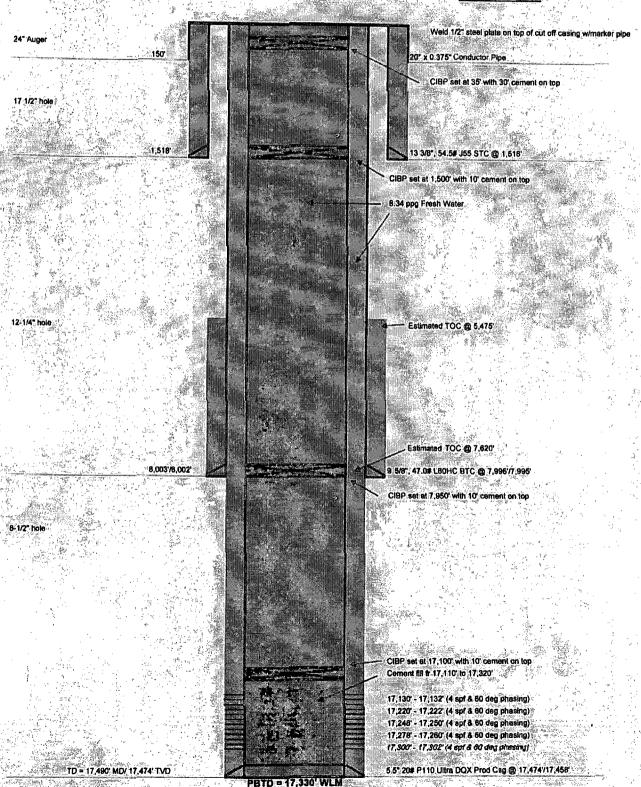

| and give pertinent Completions: Atta duction casing. ng perforations. ediate shoe. | ach wellbore diagram of                   |

#### Proposed P&A Wellbore Schematic

# Alta Mesa Services, LP. Latigo Ranch 33-F Cuervo Field Guadalupe County, NM KB = 4,787

Hole Sizes and Depths

Casing Sizes, etc.



## Lithology

Wellsite elevation is 4755' (KB = 4785')

| Significant Formation Tops | Drill Depth    | Subsea Depth   |
|----------------------------|----------------|----------------|
| Santa Rosa                 | 965            | 3820           |
| San Andres                 | 1630           | 3155           |
| Glorietta                  | 2015           | 2770           |
| Yeso                       | 2380           | 2405           |
| Abo                        | 3560           | 1225           |
| Hueco                      | 4427           | 358            |
| Pennsylvanian              | 5986           | -1201          |
| Mississippian              | 17310          | -12525         |
| Basement                   | Not Penetrated | Not Penetrated |

### State of New Mexico En