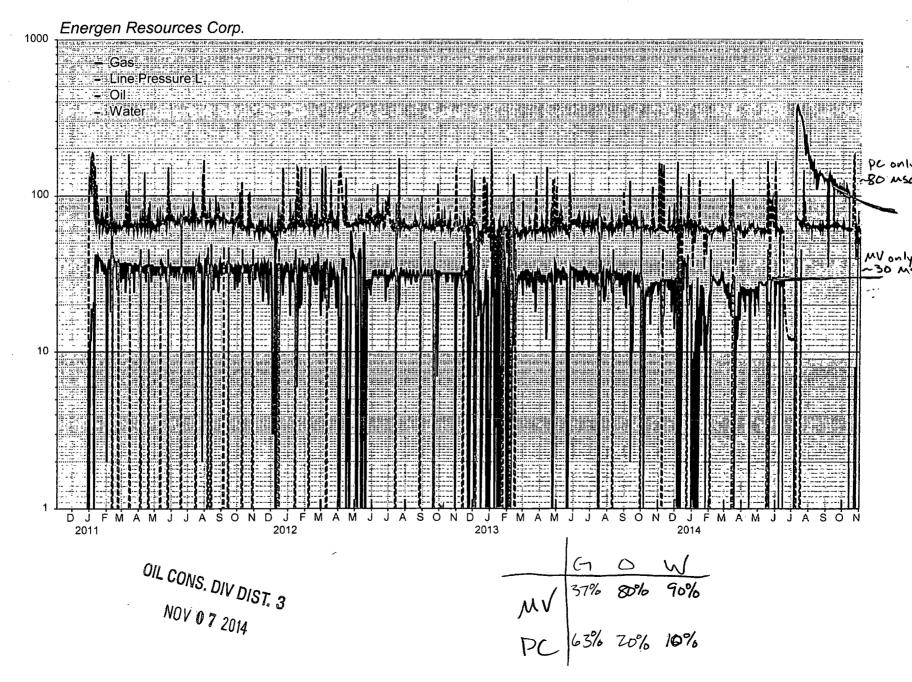

Mr Perrin,

Energen Resources finished a pay add and down hole commingling operations on the subject well, in accordance with the approved NOI.

The following allocation is recommended ( See attached production plot):

Blanco-Mesaverde 37% 80% Gavilan PC 63% 20%

If any additional information is needed, please contact me at 505-793-3622.

Respectfully,

Kyle T. Mason District Engineer LEASE: JICARILLA 96 1A MV-PC

FIELD: MESAVERDE