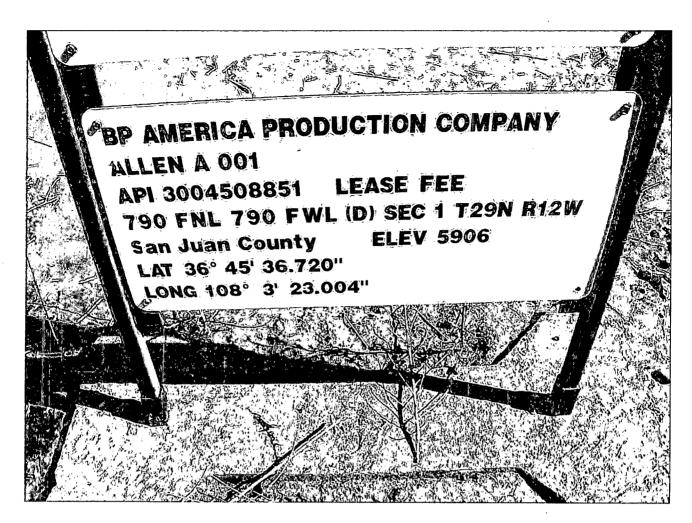

| Pit, Below-Grade Tank, or                                                                                                                                                                                                                                                                                                                       |
|-------------------------------------------------------------------------------------------------------------------------------------------------------------------------------------------------------------------------------------------------------------------------------------------------------------------------------------------------|
| 12291 Proposed Alternative Method Permit or Closure Plan Application                                                                                                                                                                                                                                                                            |
| Type of action: Below grade tank registration  OIL CONS. DIV DIST. 3                                                                                                                                                                                                                                                                            |
| 1 i = DD6 = 1 = 1 clinit of a pit of proposed ancimative method                                                                                                                                                                                                                                                                                 |
| Closure of a pit, below-grade tank, or proposed alternative method  Modification to an existing permit/or registration  OCT 2 2 2014                                                                                                                                                                                                            |
| Closure plan only submitted for an existing permitted or non-permitted pit, below-grade tank,                                                                                                                                                                                                                                                   |
| or proposed alternative method                                                                                                                                                                                                                                                                                                                  |
| Instructions: Please submit one application (Form C-144) per individual pit, below-grade tank or alternative request                                                                                                                                                                                                                            |
| Please be advised that approval of this request does not relieve the operator of liability should operations result in pollution of surface water, ground water or the environment. Nor does approval relieve the operator of its responsibility to comply with any other applicable governmental authority's rules, regulations or ordinances. |
| Operator: BP America Production CompanyOGRID#:778                                                                                                                                                                                                                                                                                               |
|                                                                                                                                                                                                                                                                                                                                                 |
| Address:200 Energy Court, Farmington, NM 87401                                                                                                                                                                                                                                                                                                  |
| Facility or well name:Allen A 1                                                                                                                                                                                                                                                                                                                 |
| API Number:3004508851 OCD Permit Number:                                                                                                                                                                                                                                                                                                        |
| U/L or Qtr/QtrDSection1Township29NRange12WCounty:San Juan                                                                                                                                                                                                                                                                                       |
| Center of Proposed Design: Latitude36.76022 Longitude108.05615 NAD: ☐1927 ☒ 1983                                                                                                                                                                                                                                                                |
| Surface Owner:   Federal   State   Private   Tribal Trust or Indian Allotment                                                                                                                                                                                                                                                                   |
| 2.                                                                                                                                                                                                                                                                                                                                              |
| Pit: Subsection F, G or J of 19.15.17.11 NMAC                                                                                                                                                                                                                                                                                                   |
| Temporary:  Drilling  Workover                                                                                                                                                                                                                                                                                                                  |
| Permanent Emergency Cavitation P&A Multi-Well Fluid Management Low Chloride Drilling Fluid yes no                                                                                                                                                                                                                                               |
| Lined Unlined Liner type: Thicknessmil LLDPE HDPE PVC Other                                                                                                                                                                                                                                                                                     |
| String-Reinforced                                                                                                                                                                                                                                                                                                                               |
| Liner Seams: Welded Factory Other Volume: bbl Dimensions: L x W x D                                                                                                                                                                                                                                                                             |
| 3,                                                                                                                                                                                                                                                                                                                                              |
| Below-grade tank: Subsection I of 19.15.17.11 NMAC Tank A                                                                                                                                                                                                                                                                                       |
| Volume:95.0bbl Type of fluid:Produced water                                                                                                                                                                                                                                                                                                     |
| Tank Construction material:Steel                                                                                                                                                                                                                                                                                                                |
| ☐ Secondary containment with leak detection ☐ Visible sidewalls, liner, 6-inch lift and automatic overflow shut-off                                                                                                                                                                                                                             |
| ☐ Visible sidewalls and liner ☑ Visible sidewalls only ☐ Other _Single walled/Double bottomed                                                                                                                                                                                                                                                   |
| Liner type: Thicknessmil                                                                                                                                                                                                                                                                                                                        |