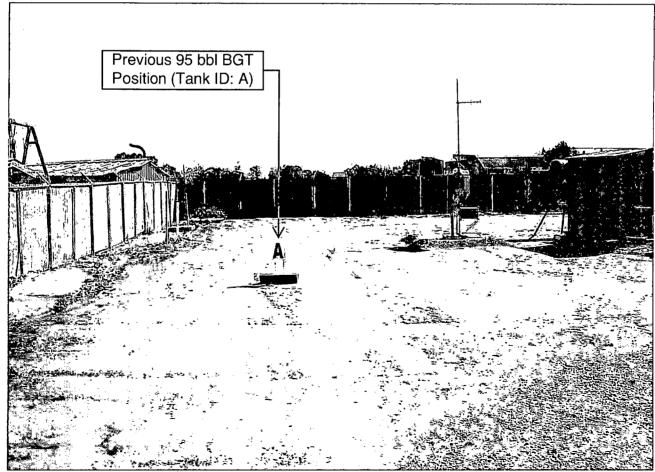

| Pit, Below-Grade Tank, or                                                                                                                                                                                                                                                                                                                       |
|-------------------------------------------------------------------------------------------------------------------------------------------------------------------------------------------------------------------------------------------------------------------------------------------------------------------------------------------------|
| 12291 Proposed Alternative Method Permit or Closure Plan Application                                                                                                                                                                                                                                                                            |
| Type of action: Below grade tank registration  OIL CONS. DIV DIST. 3                                                                                                                                                                                                                                                                            |
| 1 i = DD6 = 1 = 1 clinit of a pit of proposed ancimative method                                                                                                                                                                                                                                                                                 |
| Closure of a pit, below-grade tank, or proposed alternative method  Modification to an existing permit/or registration  OCT 2 2 2014                                                                                                                                                                                                            |
| Closure plan only submitted for an existing permitted or non-permitted pit, below-grade tank,                                                                                                                                                                                                                                                   |
| or proposed alternative method                                                                                                                                                                                                                                                                                                                  |
| Instructions: Please submit one application (Form C-144) per individual pit, below-grade tank or alternative request                                                                                                                                                                                                                            |
| Please be advised that approval of this request does not relieve the operator of liability should operations result in pollution of surface water, ground water or the environment. Nor does approval relieve the operator of its responsibility to comply with any other applicable governmental authority's rules, regulations or ordinances. |
| Operator: BP America Production CompanyOGRID#:778                                                                                                                                                                                                                                                                                               |
|                                                                                                                                                                                                                                                                                                                                                 |
| Address:200 Energy Court, Farmington, NM 87401                                                                                                                                                                                                                                                                                                  |
| Facility or well name:Allen A 1                                                                                                                                                                                                                                                                                                                 |
| API Number:3004508851 OCD Permit Number:                                                                                                                                                                                                                                                                                                        |
| U/L or Qtr/QtrDSection1Township29NRange12WCounty:San Juan                                                                                                                                                                                                                                                                                       |
| Center of Proposed Design: Latitude36.76022 Longitude108.05615 NAD: ☐1927 ☒ 1983                                                                                                                                                                                                                                                                |
| Surface Owner:   Federal   State   Private   Tribal Trust or Indian Allotment                                                                                                                                                                                                                                                                   |
| 2.                                                                                                                                                                                                                                                                                                                                              |
| Pit: Subsection F, G or J of 19.15.17.11 NMAC                                                                                                                                                                                                                                                                                                   |
| Temporary:  Drilling  Workover                                                                                                                                                                                                                                                                                                                  |
| Permanent Emergency Cavitation P&A Multi-Well Fluid Management Low Chloride Drilling Fluid yes no                                                                                                                                                                                                                                               |
| Lined Unlined Liner type: Thicknessmil LLDPE HDPE PVC Other                                                                                                                                                                                                                                                                                     |
| String-Reinforced                                                                                                                                                                                                                                                                                                                               |
| Liner Seams: Welded Factory Other Volume: bbl Dimensions: L x W x D                                                                                                                                                                                                                                                                             |
| 3,                                                                                                                                                                                                                                                                                                                                              |
| Below-grade tank: Subsection I of 19.15.17.11 NMAC Tank A                                                                                                                                                                                                                                                                                       |
| Volume:95.0bbl Type of fluid:Produced water                                                                                                                                                                                                                                                                                                     |
| Tank Construction material:Steel                                                                                                                                                                                                                                                                                                                |
| ☐ Secondary containment with leak detection ☐ Visible sidewalls, liner, 6-inch lift and automatic overflow shut-off                                                                                                                                                                                                                             |
| ☐ Visible sidewalls and liner ☑ Visible sidewalls only ☐ Other _Single walled/Double bottomed                                                                                                                                                                                                                                                   |
| Liner type: Thicknessmil                                                                                                                                                                                                                                                                                                                        |