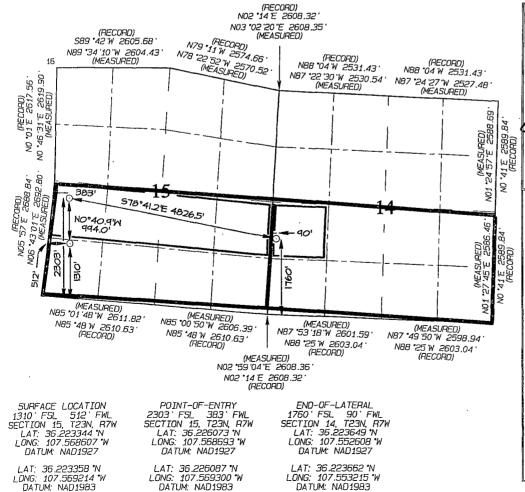

## WELL LOCATION AND ACREAGE DEDICATION PLAT

| 'API Number                                                  |                     |                            |       | ie e                          | Pool Name                        |                         |               |                |               |  |
|--------------------------------------------------------------|---------------------|----------------------------|-------|-------------------------------|----------------------------------|-------------------------|---------------|----------------|---------------|--|
| 98088                                                        |                     |                            |       |                               | OII CONS. DIV DIST. 3            |                         |               |                |               |  |
| *Property                                                    | Code                | Property Name              |       |                               |                                  |                         |               |                | °Well Number  |  |
| 313800                                                       | ) _                 |                            |       | NE CHACO COM NOV 0 3 2014     |                                  |                         |               |                | 166H          |  |
| 'OGRIO (                                                     | O Na. Operator Name |                            |       |                               |                                  |                         |               | *Elevation     |               |  |
| 12078                                                        | 12                  | WPX ENERGY PRODUCTION, LLC |       |                               |                                  |                         |               |                | 7295 '        |  |
| <sup>10</sup> Surface Location                               |                     |                            |       |                               |                                  |                         |               |                |               |  |
| UL or lot no.                                                | Section             | Township                   | Range | Lot Idn                       | Feet from the                    | North/South line        | Feet from the | East/West line | County        |  |
| М                                                            | 15                  | 23N                        | 7W    |                               | 1310                             | SOUTH                   | 512           | WEST           | RIO<br>ARRIBA |  |
| <sup>11</sup> Bottom Hole Location If Different From Surface |                     |                            |       |                               |                                  |                         |               |                |               |  |
| UL or lot no.                                                | Section             | Township                   | Range | Lot Idn                       | Feet from the                    | North/South line        | Feet from the | East/West line | County        |  |
| L                                                            | 14                  | 23N                        | 7W    |                               | 1760                             | SOUTH                   | 90            | WEST           | ARRIBA        |  |
| <sup>2</sup> Dedicated Acres                                 |                     |                            |       | <sup>13</sup> Joint or Infill | <sup>14</sup> Consolidation Code | <sup>15</sup> Order No. |               |                |               |  |
| S2 15, S2 14 640 ACRES                                       |                     |                            |       |                               | R-138                            | 17-A                    |               |                |               |  |

## NO ALLOWABLE WILL BE ASSIGNED TO THIS COMPLETION UNTIL ALL INTERESTS HAVE BEEN CONSOLIDATED OR A NON-STANDARD UNIT HAS BEEN APPROVED BY THE DIVISION

<sup>17</sup> OPERATOR CERTIFICATION
I hereby certify that the information contained
herein is true and complete to the best of my
knowledge and belief, and that this organization
either owns a working interest or unleased
mineral interest in the land including the
proposed bottom-hole location or has a right
to drill this well at this location pursuant
to a contract with an owner of such a mineral
or working interest, or to a voluntary pooling
agreement or a compulsory pooling order
herstofore entered by the division. Signature LARRY HIGGINS Printed Name LARRY.HIGGINS@WPXENERGY.COM E-mail Address \*\*SURVEYOR CERTIFICATION I hereby certify that the well location shown on this plat was plotted from field notes of actual surveys made by me or under my supervision, and that the same is true and correct to the best of my belief. Date Revised: JULY 27, 2014 Survey Date: AUGUST 23, 2013 Signature and Seal of Professional Surveyor C. EDWARDS SASON MEXICO SEW APOFESSION C SAMEY JASON DWARDS