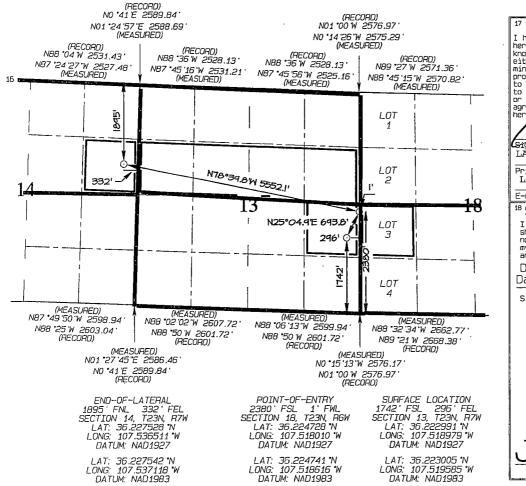

## WELL LOCATION AND ACREAGE DEDICATION PLAT

| 'API Number Pool Coo                                         |                         |          |               | le ³Pool Name                 |                                                                        |                         |               |         |            |               |  |  |
|--------------------------------------------------------------|-------------------------|----------|---------------|-------------------------------|------------------------------------------------------------------------|-------------------------|---------------|---------|------------|---------------|--|--|
| 30-039-31208 98088                                           |                         |          |               |                               | CHACO UNIT NE HZ OIL OIL CONS. DIV DIST. 3 "Property Name" Well Number |                         |               |         |            |               |  |  |
| Property Code                                                |                         |          | Property Name |                               |                                                                        |                         | ⁵Well Number  |         |            |               |  |  |
| 313800                                                       |                         |          |               | NE CHACO COM                  |                                                                        |                         |               | 187H    |            |               |  |  |
|                                                              | VOCATO AND NOV-0-3-2014 |          |               |                               |                                                                        |                         |               |         |            |               |  |  |
| 'OGRID (                                                     | No.                     |          |               |                               |                                                                        | *Operator Name          |               |         | *Elevation |               |  |  |
| 12078                                                        | 32                      | WPX E    |               |                               |                                                                        | ENERGY PRODUCTION, LLC  |               |         | 6926 '     |               |  |  |
| <sup>10</sup> Surface Location                               |                         |          |               |                               |                                                                        |                         |               |         |            |               |  |  |
| UL or lot no.                                                | Section                 | Township | Range         | Lot Idn                       | Feet from the                                                          | North/South line        | Feet from the | East/We | st line    | County        |  |  |
| I                                                            | 13                      | 23N      | 7W            |                               | 1742                                                                   | SOUTH                   | 296           | EAST    |            | RIÓ<br>ARRIBA |  |  |
| <sup>11</sup> Bottom Hole Location If Different From Surface |                         |          |               |                               |                                                                        |                         |               |         |            |               |  |  |
| UL or lot no.                                                | Section                 | Township | Range         | Lot Idn                       | Feet from the                                                          | North/South line        | Feet from the | East/We | st line    | County        |  |  |
| Н                                                            | 14                      | 23N      | 7W            |                               | 1895                                                                   | NORTH                   | 332           | EA      | ST         | RIÓ<br>ARRIBA |  |  |
| 12 Dedicated Acres                                           |                         |          |               | <sup>13</sup> Joint or Infill | <sup>14</sup> Consolidation Code                                       | <sup>15</sup> Order Na. |               |         |            |               |  |  |
| S2 18, ALL 13, N2 14 1281.56 ACRES                           |                         |          |               |                               | R-13817-A                                                              |                         |               |         |            |               |  |  |