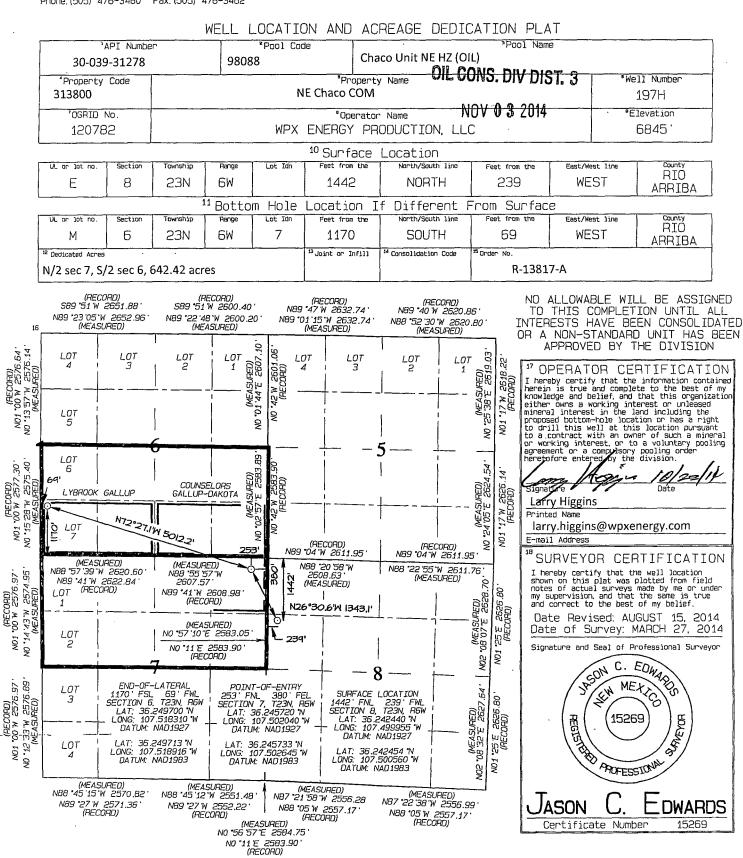

District IV 1220 S. St. Francis Drive, Santa Fe, NM 87505 Phone: (505) 476-3460 Fax: (505) 476-3462

State of New Mexico Energy, Minerals & Natural Resources Department

OIL CONSERVATION DIVISION

1220 South St. Francis Drive Santa Fe, NM 87505