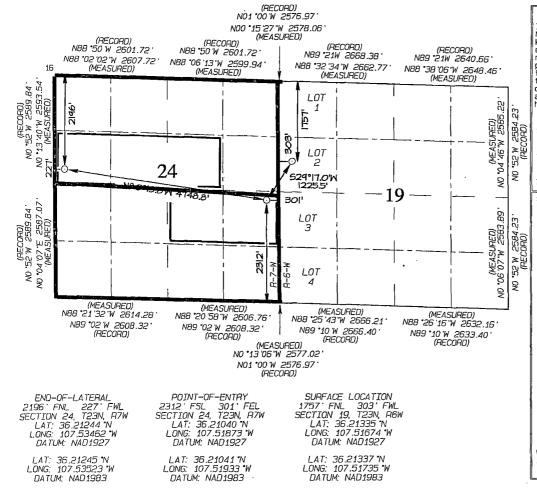

## WELL LOCATION AND ACREAGE DEDICATION PLAT

| 'API Number<br>30-043-21188                                  |                    |          | *Pool Code<br>. 98088 |         | Pool Name<br>CHACO UNIT NE HZ OIL                  |                                  |                         |                |                     |  |  |
|--------------------------------------------------------------|--------------------|----------|-----------------------|---------|----------------------------------------------------|----------------------------------|-------------------------|----------------|---------------------|--|--|
| *Property<br>313800                                          | Code               |          | • •                   |         | Proper<br>NE CHACO                                 | y Name OIL (                     | CONS. DIV D             | IST. 3         | Nell Number<br>189H |  |  |
| 70GRID 1<br>12078                                            |                    |          |                       | WPX     | *Operator Name NOV 0 3 2014 ENERGY PRODUCTION. LLC |                                  |                         | 4              | 'Elevation<br>6965' |  |  |
| <sup>10</sup> Surface Location                               |                    |          |                       |         |                                                    |                                  |                         |                |                     |  |  |
| UL or lot no.                                                | Section            | Township | Range                 | Lot Ido | Feet from the                                      | North/South line                 | Feet from the           | East/West line | County              |  |  |
| E                                                            | 19                 | 23N      | 6W                    | 2       | 1757                                               | NORTH                            | 303                     | WEST           | SANDOVAL            |  |  |
| <sup>11</sup> Bottom Hole Location If Different From Surface |                    |          |                       |         |                                                    |                                  |                         |                |                     |  |  |
| UL or lat no.                                                | Section            | Township | Range                 | Lot Idn | Feet from the                                      | North/South line                 | Feet from the           | East/West line | County              |  |  |
| E                                                            | 24                 | 23N      | 7W                    |         | 2196                                               | NORTH                            | 227                     | WEST           | SANDOVAL            |  |  |
| <sup>12</sup> Dedicated Acres                                | 12 Dedicated Acres |          |                       |         | <sup>13</sup> Joint or Infill                      | <sup>14</sup> Consolidation Code | <sup>15</sup> Order No. |                |                     |  |  |
| ALL 24 640 ACRE                                              |                    |          |                       |         |                                                    | R-13817-A                        |                         |                |                     |  |  |