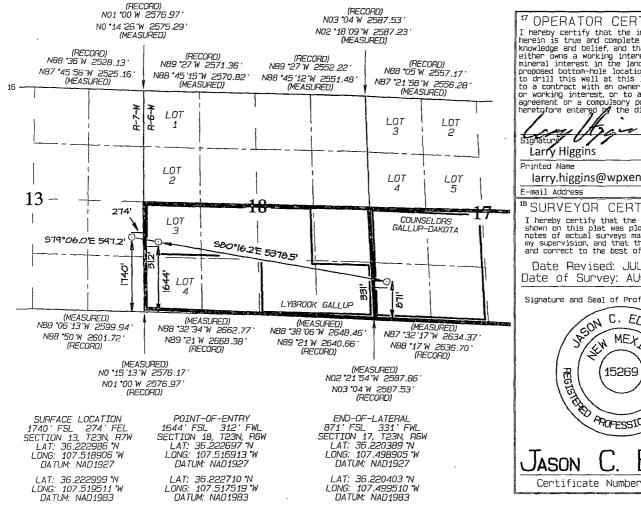

Due to the formation of a 9,238 acre communitized area per NMOCD order R-13817 dated 5/2/14 and the associated pool, Chaco Unit NE HZ (OIL), per NMOCD order R-13817-A dated 9/22/14 WPX Energy request to change the name of this well and dedicate it to this pool. See attached revised C-102.

## OIL CONSERVATION DIVISION 1220 South St. Francis Drive Santa Fe. NM 87505

X AMENDED REPORT Pool/Name Change daggistine ... T 

|                              | API Numbe     |                 | WELL L             | _OCATIO |                               | REAGE DEDI                       | CATION PLA                           | <u> </u>         | 7 23 2014            |
|------------------------------|---------------|-----------------|--------------------|---------|-------------------------------|----------------------------------|--------------------------------------|------------------|----------------------|
| 30-039-31245                 |               |                 | 98                 | 088     | 1                             | ACO UNIT NE HZ                   | G b Yerse                            | المامالي فالدوند |                      |
| *Property<br>313800          | Code          |                 |                    | N       | *Propert<br>E Chaco COM       | y Name <b>VIL CC</b>             | NS. DIV DIS                          | L3.              | Well Number 204H     |
| 70GRID<br>12078              |               | WPX             |                    |         | *Operator                     | Name N(<br>ODUCTION, LL          | , moli                               |                  | 'Elevation<br>6926 ' |
| 7                            |               |                 |                    |         | <sup>10</sup> Surface         | Location                         |                                      |                  |                      |
| UL or lot no.                | Section 13    | Township<br>NES | Pange<br>7W        | Lot Idn | Feet from the                 | North/South line                 | Feet from the 274                    | East/West        | ) RTO                |
|                              |               | 1               | <sup>1</sup> Botto | m Hole  | Location I                    | f Different                      | From Surfac                          | е                |                      |
| UL or lot no.                | Section<br>17 | Township<br>NES | Range<br>6W        | Lot Idn | Feet from the 871             | North/South line<br>SOUTH        | Feet from the                        | East/West        | l RTA                |
| Dedicated Acres /2 sec 18, S | /2 sec 17     | - 641.56 a      | icres              |         | <sup>13</sup> Joint or Infill | <sup>14</sup> Consolidation Code | <sup>15</sup> Order No.<br>R-13817-A | A                | 1,00                 |

NO ALLOWABLE WILL BE ASSIGNED TO THIS COMPLETION UNTIL ALL INTERESTS HAVE BEEN CONSOLIDATED OR A NON-STANDARD UNIT HAS BEEN APPROVED BY THE DIVISION

17 OPERATOR CERTIFICATION "OPERATOR CERTIFICATION
I hereby certify that the information contained
herein is true and complete to the best of my
knowledge and belief, and that this organization
either owns a working interest or unleased
mineral interest in the land including the
proposed bottom-hole location or has a right
to drill this well at this location pursuant
to a contract with an owner of such a mineral
or working interest, or to a voluntary pooling
agreement or a compulsory pooling order
heretofore entered by the division. Signature Larry Higgins Printed Name larry.higgins@wpxenergy.com E-mail Address 18 SURVEYOR CERTIFICATION I hereby certify that the well location shown on this plat was plotted from field notes of actual surveys made by me or under my supervision, and that the same is true and correct to the best of my belief. Date Revised: JULY 25, 2014 Date of Survey: AUGUST 2, 2012 Signature and Seal of Professional Surveyor SON C. EDWARDS MEXICO XEW ADTESSIONAL TOPESSIONAL æ SPACE **DWARDS** 