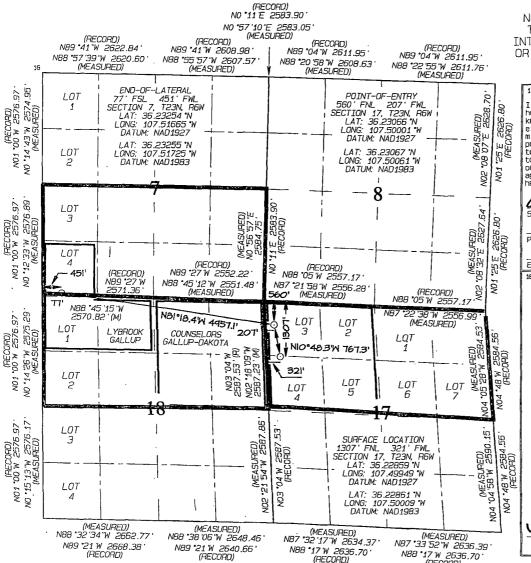

## WELL LOCATION AND ACREAGE DEDICATION PLAT

| 'API Number Pool Cod                                         |         |                                                  |       | de      | ³Pool Name                    |                                  |                         |                |         |               |  |  |
|--------------------------------------------------------------|---------|--------------------------------------------------|-------|---------|-------------------------------|----------------------------------|-------------------------|----------------|---------|---------------|--|--|
| 30-039                                                       | 31256   |                                                  | 980   | 88      | Cha                           | Chaco Unit NE HZ (OIL)           |                         |                |         |               |  |  |
| <sup>1</sup> Property                                        | Code    | *Property Name OIL CONS. DIV DIST, 3 Well Number |       |         |                               |                                  |                         | 11 Number      |         |               |  |  |
| 313800                                                       | i       | NE Chaco COM                                     |       |         |                               |                                  | 201H                    |                |         |               |  |  |
| 'OGRID !                                                     | ٧a.     | *Operator Name NOV 0 3 2014                      |       |         |                               |                                  | *Elevation              |                |         |               |  |  |
| 12078                                                        | 12      | WPX ENERGY PRODUCTION, LLC                       |       |         |                               |                                  | 6910'                   |                |         |               |  |  |
| <sup>10</sup> Surface Location                               |         |                                                  |       |         |                               |                                  |                         |                |         |               |  |  |
| UL or lot no.                                                | Section | Township                                         | Range | Lot Idn | Feet from the                 | North/South line                 | Feet from the           | East/West line |         | County        |  |  |
| E                                                            | 17      | 23N                                              | 6W    | 4       | 1307                          | NORTH                            | 321                     | WEST           |         | RIO<br>ARRIBA |  |  |
| <sup>11</sup> Bottom Hole Location If Different From Surface |         |                                                  |       |         |                               |                                  |                         |                |         |               |  |  |
| UL or lot no.                                                | Section | Township                                         | Range | Lat Idn | Feet from the                 | North/South line                 | Feet from the           | East/Wes       | st line | County        |  |  |
| D                                                            | 7       | 23N                                              | 6W    | 1/      | 77                            | SOUTH                            | 451                     | WEST           |         | RIÓ<br>ARRIBA |  |  |
| 12 Dedicated Acres                                           |         |                                                  |       |         | <sup>13</sup> Joint or Infill | <sup>14</sup> Consolidation Code | <sup>15</sup> Order No. |                |         |               |  |  |
| N/2 sec 17, N/2 sec 18, S/2 sec 7 - 948.99 acres             |         |                                                  |       |         | R-13819-A                     |                                  |                         |                |         |               |  |  |

(RECORD)

(RECORN)

(RECORD)

NO ALLOWABLE WILL BE ASSIGNED TO THIS COMPLETION UNTIL ALL INTERESTS HAVE BEEN CONSOLIDATED OR A NON-STANDARD UNIT HAS BEEN APPROVED BY THE DIVISION

17 OPERATOR CERTIFICATION OPERATOR CERTIFICATION
I hereby certify that the information contained herein is true and complete to the best of my knowledge and belief, and that this organization either owns a working interest or unleased mineral interest in the land including the proposed bottom-hole location or has a right to drill this well at this location pursuant to a contract with an owner of such a mineral or working interest, or to a voluntary pooling agreement or a compulsory pooling order hereinforce entered by the division.