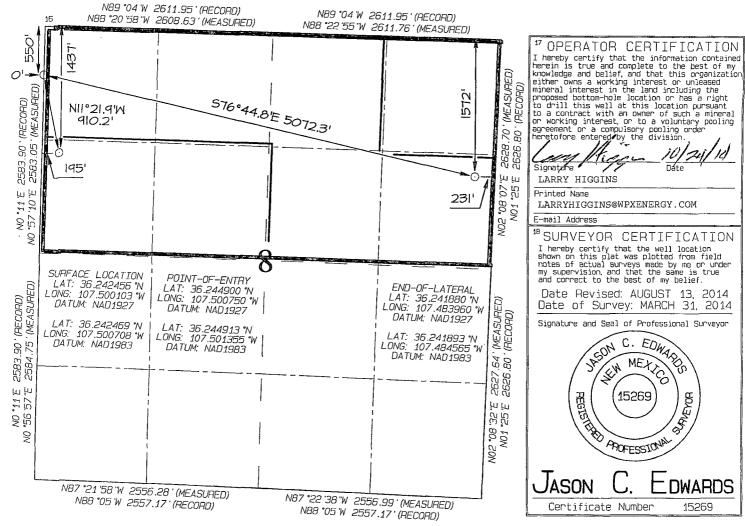

**DWARDS** 

15269

|                    |         |          | WELL                 | LOCATI     | A DNA NC                                           | CREAGE DEDI                      | CATION PLA              | AT.     | 007                        | _ 0 <sup>27</sup> 2011. |
|--------------------|---------|----------|----------------------|------------|----------------------------------------------------|----------------------------------|-------------------------|---------|----------------------------|-------------------------|
| 'API Number Pool C |         | ²Pool Co | de                   | ³Pool Name |                                                    |                                  | じじ                      | 2/ 2014 |                            |                         |
| 30-039-31263 98088 |         |          | CHACO UNIT NE HZ OIL |            |                                                    |                                  |                         |         |                            |                         |
| Property           | Code    |          |                      |            | 5Proner                                            | ty Name OII                      | CONS. DIV I             | DIST.∵3 | 6 WP                       | 11 Nümber 1 1 266H      |
| 313800             | 0000    |          |                      |            | NE CHACO CO                                        | •                                |                         | ٤       | 1)<br>1)<br>1) (1) (1) (1) | 266H                    |
| 'OGRID             | Nn i    |          |                      |            | *Onerst                                            | oc Name                          | NOV 0 3 20              |         |                            | levation                |
| 12078              |         | WPX      |                      |            | *Operator Name NUV V 3 2014 ENERGY PRODUCTION, LLC |                                  |                         |         | 6845                       |                         |
|                    |         | ·        |                      |            | <sup>10</sup> Surface                              | Location                         | ,                       | l       | _                          |                         |
| UL or lot no.      | Section | Township | Range                | Lot Idn    | Feet from the                                      | North/South line                 | Feet from the           | East/We | st line .                  | County                  |
| Ε                  | 8       | 23N      | 6W                   |            | 1437                                               | NORTH                            | 195                     | WE      | ST                         | RIÓ<br>ARRIBA           |
|                    |         |          | 11 Botto             | m Hole     | Location                                           | If Different                     | From Surfac             | е       |                            |                         |
| UL or lot no.      | Section | Township | Range                | Lot Idn    | Feet from the                                      | North/South line                 | Feet from the           | East/We | st line                    | . County                |
| А                  | 8       | 23N      | 6W                   |            | 1572                                               | NORTH                            | ·231                    | EA      | ST                         | RIÓ<br>ARRIBA           |
| Dedicated Acres    |         |          |                      |            | <sup>13</sup> Joint or Infill                      | <sup>14</sup> Consolidation Code | <sup>15</sup> Order No. | !       |                            |                         |
| N2 320 A           | CRE     |          |                      |            |                                                    |                                  | R-13817-A               |         |                            |                         |