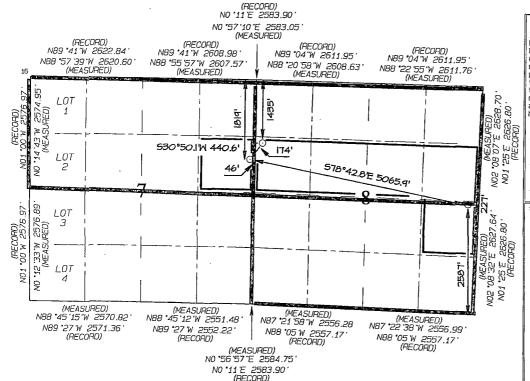

OIL CONSERVATION DIVISION

1220 South St. Francis Drive Santa Fe, NM 87505

Revised August 1, 2011 Submit one copy to

Form C-102

Appropriate District Office

AMENDED REPORT

POOL NAME CHANGE

WELL LOCATION AND ACREAGE DEDICATION PLAT Pool Code Pool Name API Number 30-039-31267 98088 CHACO UNIT NE HZ OIL OIL CONS. DIV DIST. 3 \*Well Number ¹Property Code Property Name NE CHACO COM 267H 313800 NOV 0 3 2014 'OGRID No 'Elevation Operator Name WPX ENERGY PRODUCTION, LLC 120782 6845 <sup>10</sup> Surface Location II or lot DO. Section Township Aanoe Lot Ido Feet from the North/South line Feet from the East/West line County RIO 8 23N 6W 1435 NORTH WEST Ε 174 ARRIBA <sup>11</sup> Bottom Hole Location If Different From Surface UL or lot no. Section Township Range Lot Idn Feet from the North/South line Feet from the East/West line RTO 8 23N 6W 2587 SOUTH EAST Τ 227 ARRIBA

R-13817-A

<sup>13</sup>Joint or Infill

SURFACE LOCATION SUHFACE LOCATION 1435 FNL 174 FWL SECTION 8, T23N, R6W LAT: 36.242463 N LONG: 107.500177 W DATUM: NAD1927

LAT: 36.242477 N LONG: 107.500782 W DATUM: NAD1983

POINT-OF-ENTRY 1819' FNL 46' FEL SECTION 7, T23N, R6W LAT: 35.241416'N LONG: 107.500926'W DATUM: NAD1927

LAT: 36.241430 N LONG: 107.501531 W DATUM: NAD1983

END-OF-LATERAL 2587' FSL 227' FEL SECTION 8, T23N, R6W LAT: 36.238868 N LONG: 107.484040 W DATUM: NAD1927

LAT: 36.238882 N LONG: 107.484645 W DATUM: NAD1983

Certificate Number

15269