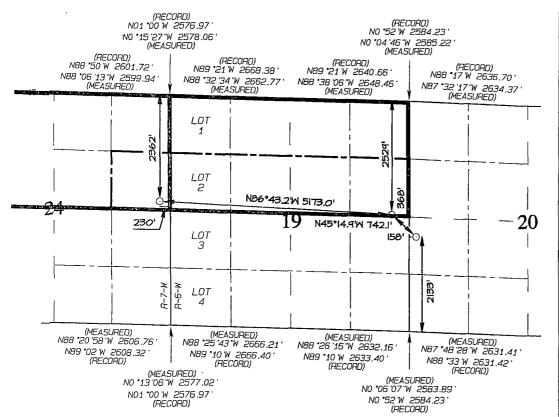

## OIL CONSERVATION DIVISION 1220 South St. Francis Drive Santa Fe, NM 87505

WELL LOCATION AND ACREAGE DEDICATION PLAT

| 30-043-21                      | 0-043-21190 Number |          |       |         |                        | Chaco Unit NE HZ (QIL)  Chaco Unit NE HZ (QIL)  Chaco Unit NE HZ (QIL)  Well N |               |          |            |           |  |  |
|--------------------------------|--------------------|----------|-------|---------|------------------------|--------------------------------------------------------------------------------|---------------|----------|------------|-----------|--|--|
| ⁴Property                      | Code               |          |       |         | *Propert               | y Name UIL                                                                     | GONS. DIV D   | 151.3    | ⁵ We       | 11 Number |  |  |
| 313800                         |                    |          |       |         | NE Chaco COM 2004 2014 |                                                                                |               |          | 206H       |           |  |  |
| OGRID 1                        | ٧o.                |          |       |         | *Operator              | Name                                                                           | NOV 0 3 201   | 4        | "Elevation |           |  |  |
| 12078                          | 12                 |          |       | WPX     | ENERGY PR              | Y PRODUCTION, LLC                                                              |               |          |            | 7038 '    |  |  |
| <sup>10</sup> Surface Location |                    |          |       |         |                        |                                                                                |               |          |            |           |  |  |
| UL or lot no.                  | Section            | Township | Range | Lot Idn | Feet from the          | North/South line                                                               | Feet from the | East/Wes | st line    | County    |  |  |
| 1                              | 20                 | 22/1     | CW    | 1       | 2422                   | COLITI                                                                         | 450           | LUC-     | CT         | CYNDONYI  |  |  |

| N/2 sec 19, N/2 sec 24 - 641.76 acres                        |         |          |       |                               |                                  | R-13817                 | '-A           |                |          |
|--------------------------------------------------------------|---------|----------|-------|-------------------------------|----------------------------------|-------------------------|---------------|----------------|----------|
| <sup>12</sup> Dedicated Acres                                |         |          |       | <sup>13</sup> Joint or Infill | <sup>14</sup> Consolidation Code | <sup>15</sup> Order No. |               |                |          |
| Н                                                            | 24      | 23N      | 7W    | l                             | 2362                             | NORTH                   | 230           | EAST           | SANDOVAL |
| UL or lot no.                                                | Section | Township | Range | Lot Idn                       | Feet from the                    | North/South line        | Feet from the | East/West line | County   |
| <sup>11</sup> Bottom Hole Location If Different From Surface |         |          |       |                               |                                  |                         |               |                |          |
|                                                              | 20      | 23N      | 6M    |                               | 2133                             | SOUTH                   | 158           | WEST           | SANDOVAL |

NO ALLOWABLE WILL BE ASSIGNED TO THIS COMPLETION UNTIL ALL INTERESTS HAVE BEEN CONSOLIDATED OR A NON-STANDARD UNIT HAS BEEN APPROVED BY THE DIVISION

END-OF-LATERAL END-UF-LATEMAL 2362 FNL 230 FEL SECTION 24, T23N, R7W LAT: 36.21172 N LONG: 107.51851 W DATUM: NAD1927

LAT: 36.21173 N LONG: 107.51912 W DATUM: NAD1983

POINT-OF-ENTRY 2529' FNL 368' FEL SECTION 19, T23N, R6W LAT: 36.21109 N LONG: 107.50100 W DATUM: NAD1927

LAT: 36.21110 °N LONG: 107.50160 °W DATUM: NAD1983

SURFACE LOCATION 2133 ' FSL 158 ' FWL SECTION 20, T23N, R6W LAT: 36.20967 'N LONG: 107.49919 W DATUM: NAD1927

LAT: 36.20968 N LONG: 107.49979 W DATUM: NAD1983

Certificate Number

15269