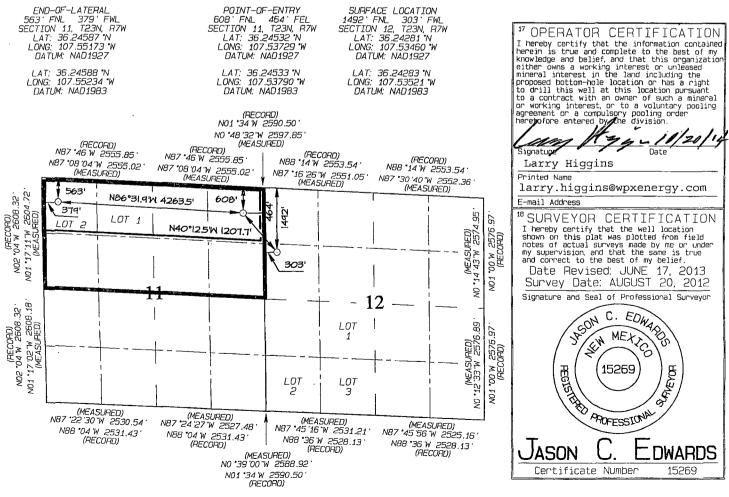

|                                                              | 1             |                 | WELL L                 | LOCATIO                | ON AND AC                                                                  | REAGE DEDI                       | CATION PLA                           | Т                      |                         |
|--------------------------------------------------------------|---------------|-----------------|------------------------|------------------------|----------------------------------------------------------------------------|----------------------------------|--------------------------------------|------------------------|-------------------------|
| API Number Pool Cot                                          |               |                 | ie                     | <sup>3</sup> Pool Name |                                                                            |                                  |                                      |                        |                         |
| 30-039-31173 98088                                           |               |                 |                        |                        | Chaco Unit NE HZ (OIL)<br>Property Name OIL CONS. DIV DIST. 3 *Well Number |                                  |                                      |                        |                         |
| <sup>•</sup> Property<br>313800                              | Code          | NE Chaco COM    |                        |                        |                                                                            |                                  | T. 3                                 | Well Number<br>168H    |                         |
| 'OGRID 1<br>12078                                            |               |                 |                        |                        |                                                                            |                                  | °Elevation<br>7036′                  |                        |                         |
| <sup>10</sup> Surface Location                               |               |                 |                        |                        |                                                                            |                                  |                                      |                        |                         |
|                                                              | Section<br>12 | Township<br>23N | Range<br>7W            | Lot Idn                | Feet from the<br>1492                                                      | North/South line<br>NORTH        | Feet from the 303                    | East/West line<br>WEST | ARRIBA                  |
| <sup>11</sup> Bottom Hole Location If Different From Surface |               |                 |                        |                        |                                                                            |                                  |                                      |                        |                         |
| UL or lot no.                                                | Section<br>11 | Township<br>23N | <sub>Range</sub><br>7W | Lot Idn<br>2           | Feet from the                                                              | North/South line                 | Feet from the 379                    | East/West line<br>WEST | County<br>RIO<br>ARRIBA |
| <sup>12</sup> Dedicated Acres<br>N2 11 316                   | .09 ACR       | ES              |                        |                        | <sup>13</sup> Joint or Infill                                              | <sup>14</sup> Consolidation Code | <sup>15</sup> Order No.<br>R-13817-A |                        |                         |

NO ALLOWABLE WILL BE ASSIGNED TO THIS COMPLETION UNTIL ALL INTERESTS HAVE BEEN CONSOLIDATED OR A NON-STANDARD UNIT HAS BEEN APPROVED BY THE DIVISION