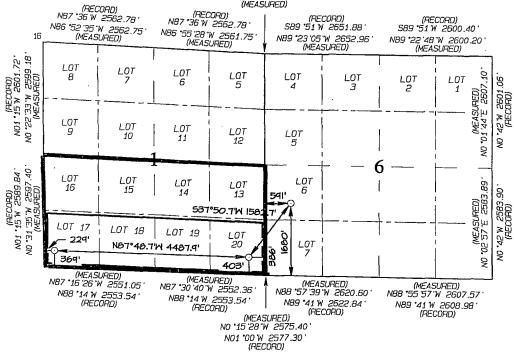

## WELL LOCATION AND ACREAGE DEDICATION PLAT

| 'API Number    | ²Pool Code  | Pool Name       |                     |                       |  |  |
|----------------|-------------|-----------------|---------------------|-----------------------|--|--|
| 30-039-31190   | 98088       | CHACO UN        | IT NE HZ OIL        |                       |  |  |
| 50-059-51190   |             |                 | IL CONS. DIV DIST.  | <u></u>               |  |  |
| ¹Property Code | *Pr         | operty Name     | IF OOMS. NIA DIS I" | <b>ა</b> "Well Number |  |  |
| 313800         | N           | E CHACO COM     |                     | 179H                  |  |  |
|                |             |                 | NOV 0 3 2014        |                       |  |  |
| 'OGRID No.     | <b>"</b> Op | erator Name     | 1407 6 9 7014       | °Elevation            |  |  |
| 120782         | WPX ENERGY  | PRODUCTION, LLC |                     | 6933 '                |  |  |
|                |             |                 |                     |                       |  |  |
|                | ™ Surf      | ace Location    |                     |                       |  |  |

|                                                              |         |                 |             |         | <sup>10</sup> Sunface         | Location                         |                         |                        |               |
|--------------------------------------------------------------|---------|-----------------|-------------|---------|-------------------------------|----------------------------------|-------------------------|------------------------|---------------|
| UL or lot no.                                                | Section | Township<br>23N | Range<br>6W | Lot Idn | Feet from the                 | North/South line<br>SOUTH        | Feet from the 591       | East/West line<br>WEST | RIO<br>ARRIBA |
| <sup>11</sup> Bottom Hole Location If Different From Surface |         |                 |             |         |                               |                                  |                         |                        |               |
| UL or lot no.                                                | Section | Township        | Range       | Lot Idn | Feet from the                 | North/South line                 | Feet from the           | East/West line         | County        |
| М                                                            | 1       | 23N             | 7W          | 17      | 369                           | SOUTH                            | 229                     | WEST                   | RIO<br>ARRIBA |
| 12 Dedicated Acres                                           |         |                 |             |         | <sup>13</sup> Joint or Infill | <sup>14</sup> Consolidation Code | <sup>15</sup> Order No. |                        |               |
| S2 1 302.69 ACRE                                             |         |                 |             |         | R-13817-A                     |                                  |                         |                        |               |

NO ALLOWABLE WILL BE ASSIGNED TO THIS COMPLETION UNTIL ALL INTERESTS HAVE BEEN CONSOLIDATED OR A NON-STANDARD UNIT HAS BEEN APPROVED BY THE DIVISION

> (RECORD) NO1 \*00 W 2576.64 NO \*13 '57 'W 2576.14' (MEASURED)

END-OF-LATERAL 29' FSL 229' FWL SECTION 1, T23N, R7W LAT: 36.24793' N LONG: 107.53502' W DATUM: NAD1927

LAT: 36.24795 N LONG: 107.53563 W DATUM: NAD1983

POINT-OF-ENTRY 403' FSL 386' FEL SECTION 1, T23N, R7W LAT: 36.24763'N LONG: 107.51981'W DATUM: NAD1927

LAT: 36.24764 °N LONG: 107.52041 °W DATUM: NAD 1983

SURFACE LOCATION 1680 ' FSL 591 ' FWL SECTION 6, T23N, R6W LAT: 36.25109 'N LONG: 107.51657 'W DATUM: NAD1927

LAT: 36,25111 N LONG: 107,51718 W DATUM: NAD1983