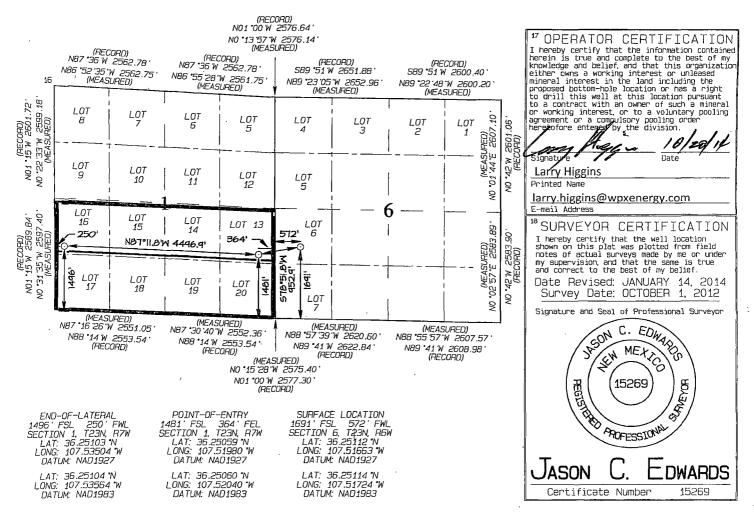

State of New Mexico District I Form C~102 1625 N. French Drive, Hobbs, NM 88240 Phone: (575) 393-6161 Fax: (575) 393-0720 Revised August 1, 2011 Energy, Minerals & Natural Resources Department District II 811 S. First Street, Artesia, NM 88210 Phone: (575) 748-1283 Fax: (575) 748-9720 Submit one copy to Appropriate District Office OIL CONSERVATION DIVISION District III 1000 Rio Brazos Road, Aztec, NM 87410 Phone: (505) 334-6178 Fax: (505) 334-6170 AMENDED REPORT 1220 South St. Francis Drive X Santa Fe, NM 87505 District IV 1220 S. St. Francis Drive, Santa Fe, NM 87505 Phone: (505) 476-3460 Fax: (505) 476-3462 POOL/NAME CHANGE WELL LOCATION AND ACREAGE DEDICATION PLAT

• •

۱.

....

.

1.1.1

| 'API Number                                                  |         |                                                           | Pool Code |           | <sup>3</sup> Pool Name          |                                  |                                     |                |                     |  |  |
|--------------------------------------------------------------|---------|-----------------------------------------------------------|-----------|-----------|---------------------------------|----------------------------------|-------------------------------------|----------------|---------------------|--|--|
| 30-039-3                                                     | 1200    |                                                           | 9         | 8088      |                                 | CHACO UNIT                       |                                     |                |                     |  |  |
| *Property<br>313800                                          | Code    |                                                           | L         | · · · · · | <sup>5</sup> Property<br>NE CHA | y Name 0<br>CO COM               | IL CONS. DIV                        | DIST. 3        | ™ell Number<br>178H |  |  |
| 'OGRID  <br>12078                                            | ·       | *Operator Name NOV 0 3 2014<br>WPX ENERGY PRODUCTION, LLC |           |           |                                 |                                  |                                     | 2014           | "Elevation<br>6933' |  |  |
| <sup>10</sup> Surface Location                               |         |                                                           |           |           |                                 |                                  |                                     |                |                     |  |  |
| UL or lot no.                                                | Section | Township                                                  | Range     | Lot Idn   | Feet from the                   | North/South line                 | Feet from the                       | East/West line | County              |  |  |
| L                                                            | 6       | 23N                                                       | 6W        | 6         | 1691                            | SOUTH                            | 572                                 | WEST           | RIO<br>ARRIBA       |  |  |
| <sup>11</sup> Bottom Hole Location If Different From Surface |         |                                                           |           |           |                                 |                                  |                                     |                |                     |  |  |
| UL or lot no.                                                | Section | Township                                                  | Range     | Lot Idn   | Feet from the                   | North/South line                 | 280                                 | East/West line | County              |  |  |
| L                                                            | 1       | 23N                                                       | 7W        | 16        | 1496                            | SOUTH                            | 250                                 | WEST           | RIO<br>ARRIBA       |  |  |
| <sup>12</sup> Dedicated Acres<br>\$2 1 3                     | 02.69 A | CRE                                                       |           |           | <sup>13</sup> Joint Gr Infill   | <sup>14</sup> Consolidation Code | <sup>15</sup> Order No.<br>R-13817- | A              |                     |  |  |

NO ALLOWABLE WILL BE ASSIGNED TO THIS COMPLETION UNTIL ALL INTERESTS HAVE BEEN CONSOLIDATED OR A NON-STANDARD UNIT HAS BEEN APPROVED BY THE DIVISION