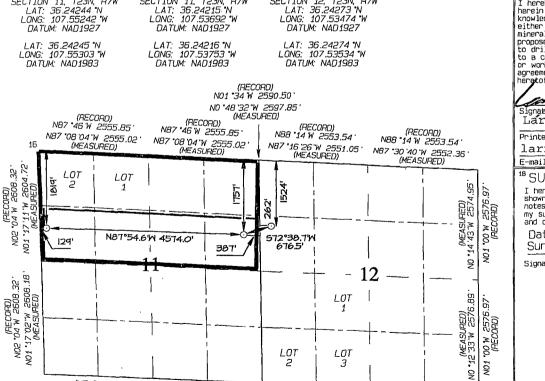

## OTL CONSERVATION DIVISION 1220 South St. Francis Drive Santa Fe. NM 87505

WELL LOCATION AND ACREAGE DEDICATION PLAT Pool Code Pool Name 'API Number CHACO UNIT NE HZ OIL 98088 30-039-31211 Well Number Property Code Property Name NE CHACO COM 169H 313800 Elevation OGRID No. Operator Name WPX ENERGY PRODUCTION, LLC 120782 7039' <sup>10</sup> Surface Location Ut or lot no. Section Townshio Lot Idn Feet from the North/South line Feet from the Fast/West line County Rance RTÓ. 23N 1524 NORTH 262 WEST Ε 12 7W ARRIBA <sup>11</sup> Bottom Hole Location If Different From Surface UL or lot no. Section Township Range Lot Ido Feet from the North/South line Feet from the East/West line County RIÓ WEST F 11 23N 7W 1819 NORTH 129ARRIBA <sup>13</sup> Joint or Infill <sup>14</sup> Consolidation Code <sup>15</sup> Order No. Dedicated Acces R-13817-A N/2 11 316.09 ACRE OIL CONS. DIV DIST. 3 NO ALLOWABLE WILL BE ASSIGNED TO THIS COMPLETION UNTIL ALL INTERESTS HAVE BEEN CONSOLIDATED OR A NON-STANDARD UNIT HAS BEEN APPROVED BY THE DIVISION OCT.3 0 2014 POINT-OF-ENTRY 1757 FNL 387 FEL SECTION 11, T23N, R7W LAT: 36.24215 N LONG: 107.53692 W END-OF-LATERAL SURFACE LOCATION END-OF-LATEHAL 1819 FNL 129 FWL SECTION 11, T23N, R7W LAT: 36.24244 N LONG: 107.55242 W DATUM: NAD1927 1524 FNL 262 FWL SECTION 12, T23N, R7W LAT: 35,24273 N LONG: 107,53474 W OPERATOR CERTIFICATION " OPERAIOR CERTIFICATION I hereby certify that the information contained herein is true and complete to the best of my knowledge and belief, and that this organization either owns a working interest or unleased mineral interest in the land including the proposed bottom-hole location or has a right to drill this well at this location pursuant to a contract with an owner of such a mineral or working interest, or to a voluntary pooling agreement or a compulsory pooling order heretofore entered by the division. DATUM: NAD1927 DATUM: NAD1927 LAT: 36.24216 N LONG: 107.53753 W LAT: 36.24274 N LONG: 107.53534 W DATUM: NAD1983 DATUM: NAD1983 DATUM: NAD1983 (RECORD) N01 \*34 W 2590.50\* 10 20 7*i* NO '48'32'W 2597.85 Signature (RECORD) N87 •46 W 2555.85 Date (MEASURED) Larry Higgins (RECORD) N87 \*46 W 2555.85 (RECORD) N88 \*14 W 2553.54 (RECORD) N87 '08'04"W 2555.02' (MEASURED) N87 \*08 '04 "W 2555.02 ' (MEASURED) Printed Name N88 14 W 2553.54 N87 16 26 W 2551.05 (MEASURED) 16 larry.higgins@wpxenergy.om NB7 30 40 W 2552.36 (MEASURED) E-mail Address LOT <sup>18</sup> SURVEYOR CERTIFICATION LOT Bla 2 I hereby certify that the well location shown on this plat was plotted from field notes of actual surveys made by me or under my supervision, and that the same is true and correct to the best of my belief. 524 Ē 262 Date Revised: APRIL 11, 2014 Survey Date: AUGUST 20, 2012 N87°54.6'W 4574.0