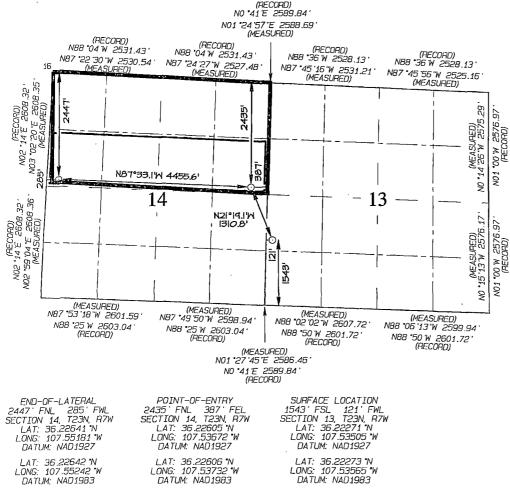

## OIL CONSERVATION DIVISION 1220 South St. Francis Drive Santa Fe, NM 87505

Form C-102 Revised August 1, 2011

Submit one copy to Appropriate District Office

X AMENDED REPORT

|                                                              |           |          | WELL L    | _OCATIO | DNA NO                     | ACREAGE                     | DEDIC                   | CATION PLA              | l Τ                                   | OCT 23        | 3 2014        |
|--------------------------------------------------------------|-----------|----------|-----------|---------|----------------------------|-----------------------------|-------------------------|-------------------------|---------------------------------------|---------------|---------------|
| 'API Number 'Pool Co<br>30-039-31213 98088                   |           |          | *Pool Coo | ie      |                            | Cha                         | ³Pool Namaco Unit NE HZ | ie                      | · · · · · · · · · · · · · · · · · · · |               |               |
| 'Property<br>313800                                          | Code      |          |           |         | Prop<br>NE Chaco           | perty Name<br>COM           |                         | CONS. DIV D             | ľ                                     | We11*N<br>238 | Jumben<br>3H  |
| 70GRID N<br>12078                                            | 1         |          |           | WPX     |                            | rator Name<br>PRODUCTI      |                         | <b>NOV 0 3 20</b> °C    | 14                                    | °Eleva<br>704 | ì             |
| <sup>10</sup> Surface Location                               |           |          |           |         |                            |                             |                         |                         |                                       |               |               |
| UL or lot no.                                                | Section   | Township | Range     | Lot Idn | Feet from                  |                             | outh line               | Feet from the           | East/West 1                           |               | County<br>RIO |
| L                                                            | 13        | 23N      | 7W        |         | 1543                       | SOI                         | JTH                     | 121                     | WEST                                  |               | ARRIBA        |
| <sup>11</sup> Bottom Hole Location If Different From Surface |           |          |           |         |                            |                             |                         |                         |                                       |               |               |
| UL or lot no.                                                | Section   | Township | Range     | Lat Idn | Feet from                  | the Narth/S                 | outh line               | Feet from the           | East/West 1                           | line          | County<br>RIO |
| E                                                            | 14        | 23N      | 7W        |         | 2447                       | NOI                         | ATH                     | 285                     | WEST                                  | .   ,         | ARRIBA        |
| <sup>12</sup> Dedicated Acres                                |           |          |           |         | <sup>13</sup> Joint or Inf | ill <sup>14</sup> Consolida | ion Code                | <sup>15</sup> Order No. |                                       |               |               |
| N/2 se                                                       | c 14 - 32 | 0 acres  |           |         |                            |                             |                         | R-1381                  | 7-A<br>                               |               |               |

NO ALLOWABLE WILL BE ASSIGNED TO THIS COMPLETION UNTIL ALL INTERESTS HAVE BEEN CONSOLIDATED OR A NON-STANDARD UNIT HAS BEEN APPROVED BY THE DIVISION

"UPERATUR CERTIFICATION
I hereby certify that the information contained
herein is true and complete to the best of my
knowledge and belief, and that this organization
either owns a working interest or unleased
mineral interest in the land including the
proposed bottom-hole location or has a right
to drill this well at this location pursuant
to a contract with an owner of such a mineral
or working interest, or to a voluntary pooling
agreement or a compulsory pooling order
heretofore entered by the division. Signature Date Larry Higgins Printed Name larry.Higgins@wpxenergy.com I SURVEYOR CERTIFICATION

I hereby certify that the well location shown on this plat was plotted from field notes of actual surveys made by me or under my supervision, and that the same is true and correct to the best of my belief. Date Revised: APRIL 4, 2014 Date of Survey: JULY 5, 2012 Signature and Seal of Professional Surveyor SON C. EDWARDS W MEXICO ADFESSIONAL PROFESSIONAL SANEYOR JASON DWARDS Certificate Number 15269