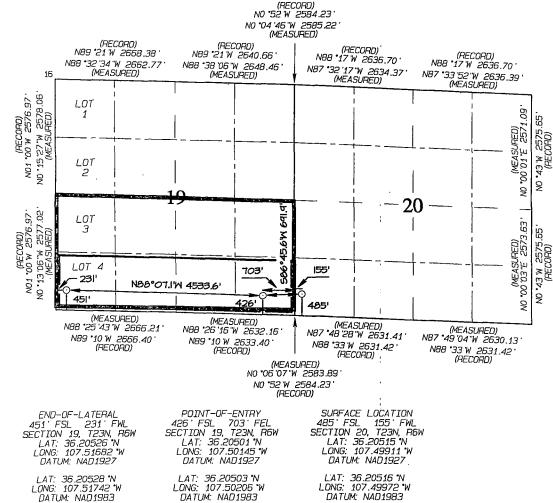

## WELL LOCATION AND ACREAGE DEDICATION PLAT

| 'API Number    | *Pool Code              | *Pool Name (Angly No. 2011) Office |               |  |  |
|----------------|-------------------------|------------------------------------|---------------|--|--|
| 30-043-21170   | 98088                   | Chaco Unit NE HZ (OIL)             | add aller Jim |  |  |
| *Property Code | <sup>5</sup> Property N |                                    | *Well Number  |  |  |
| 313800         | NE Chaco COM            |                                    | 208H          |  |  |
| 'OGRID No.     | °Operator N             |                                    | *Elevation    |  |  |
| 120782         | WPX ENERGY PROC         |                                    | 7037'         |  |  |

|                                                              |         |          |       |                    | <sup>10</sup> Surface            | Location                |               |                |          |
|--------------------------------------------------------------|---------|----------|-------|--------------------|----------------------------------|-------------------------|---------------|----------------|----------|
| UL or lot no.                                                | Section | Township | Range | Lot Idn            | Feet from the                    | North/South line        | Feet from the | East/West line | County   |
| M                                                            | 20      | 23N      | 6W    |                    | 485                              | SOUTH                   | 155           | WEST           | SANDOVAL |
| <sup>11</sup> Bottom Hole Location If Different From Surface |         |          |       |                    |                                  |                         |               |                |          |
| UL or lot no.                                                | Section | Township | Range | Lat Idn            | Feet from the                    | North/South line        | Feet from the | East/West line | County   |
| M                                                            | 19      | 23N      | 6W    | 4                  | 451                              | SOUTH                   | 231           | WEST           | SANDOVAL |
| <sup>12</sup> Dedicated Acres                                |         |          |       | 13 Joint or Infill | <sup>14</sup> Consolidation Code | <sup>15</sup> Order No. |               |                |          |
| S/2 se 19 - 321.92 acres                                     |         |          |       | 1                  | R-13819-A                        |                         |               |                |          |