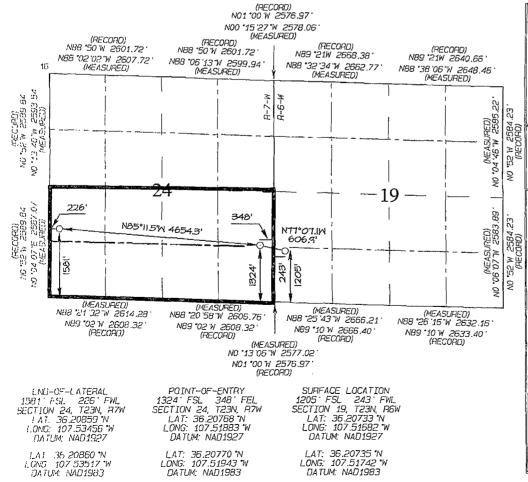

## WELL LOCATION AND ACREAGE DEDICATION PLAT

| 'API Number                                                  |              |          |             | Chaco Unit NE HZ (OIL)  OIL CONS. DIV DIST. 3 |                                                    |                                  |                                     |                        |                    |  |  |
|--------------------------------------------------------------|--------------|----------|-------------|-----------------------------------------------|----------------------------------------------------|----------------------------------|-------------------------------------|------------------------|--------------------|--|--|
| *Property                                                    | Code<br>3800 |          |             | NIF                                           | Property Name                                      |                                  |                                     | <del>5101. 0 - ,</del> | 190H               |  |  |
| 70GRID 1                                                     | Vo           |          |             |                                               | *Operator Name NOV 0 3 2014 ENERGY PRODUCTION, LLC |                                  |                                     | )14                    | °Elevation<br>7012 |  |  |
| <sup>10</sup> Surface Location                               |              |          |             |                                               |                                                    |                                  |                                     |                        |                    |  |  |
| ution lot no.                                                | 5ect.10n     | 23N      | Range<br>5W | Ept Idn                                       | feet from the                                      | North/South line SOUTH           | Feet from the 243                   | East/West line<br>WEST | SANDOVAL.          |  |  |
| <sup>11</sup> Bottom Hole Location If Different From Surface |              |          |             |                                               |                                                    |                                  |                                     |                        |                    |  |  |
| UL or lot no.                                                | Section      | Township | Range       | Lot Idn                                       | Feet from the                                      | North/South line                 | Feet from the                       | East/West line         | County             |  |  |
| L                                                            | 24           | 23N      | 7W          |                                               | 1581                                               | SOUTH `                          | 226                                 | WEST                   | SANDOVAL           |  |  |
| <sup>12</sup> Despirated Acres                               | 2 24, 320    | acres    | <u> </u>    |                                               | <sup>13</sup> Joint or Infill                      | <sup>14</sup> Consolidation Code | <sup>15</sup> Order No.<br>R13817-A | 1                      |                    |  |  |

NC ALLOWABLE WILL BE ASSIGNED TO THIS COMPLETION UNTIL ALL INTERESTS HAVE BEEN CONSOLIDATED OR A NON-STANDARD UNIT HAS BEEN APPROVED BY THE DIVISION