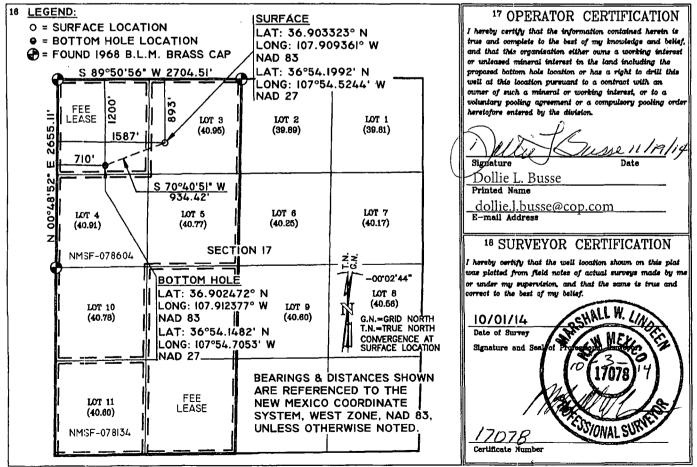

## WELL LOCATION AND ACREAGE DEDICATION PLAT

| <sup>1</sup> API Number<br>30-045-35187 | 72319 771599         | BLANCO MESA VERDE / B    | ASIN DAKOTA            |
|-----------------------------------------|----------------------|--------------------------|------------------------|
| <sup>4</sup> Property Code              | <sup>5</sup> Propert | <sup>6</sup> Well Number |                        |
| 7136                                    | HUDS                 | 5M                       |                        |
| OGRID No.                               | *Operate             | or Name                  | <sup>e</sup> Elevation |
| 14538                                   | BURLINGTON RESOURCES | OIL & GAS COMPANY LP     | 6010                   |

<sup>10</sup> Surface Location

|                                                   | UL or lot no. | Section | Township | Range | Lot Idn | Feet from the | North/South line | Feet from the | East/West line | County   |
|---------------------------------------------------|---------------|---------|----------|-------|---------|---------------|------------------|---------------|----------------|----------|
|                                                   |               | 17      | 31 N     | 10 W  | LOT 3   | 893           | NORTH            | 1587          | WEST           | SAN JUAN |
| 11 Bottom Hole Location If Different From Surface |               |         |          |       |         |               |                  |               |                |          |
|                                                   | UL or lot no. | Section | Township | Range | Let Idn | Feet from the | North/South line | Feet from the | Rest/West line | Country  |

| UL or lot no.                                                           | Section | Township | Range | Lot Idn       | Feet from the | North/South line                 | Feet from the           | East/West line | County   |
|-------------------------------------------------------------------------|---------|----------|-------|---------------|---------------|----------------------------------|-------------------------|----------------|----------|
| D                                                                       | 17      | 31 N     | 10 W  |               | 1172          | NORTH                            | 671                     | WEST           | SAN JUAN |
| <sup>12</sup> Dedicated Acres<br>320.00 (MV) W 1/2<br>324.01 (DK) W 1/2 |         |          |       | oint or Infil |               | <sup>14</sup> Consolidation Code | <sup>15</sup> Order No. |                |          |