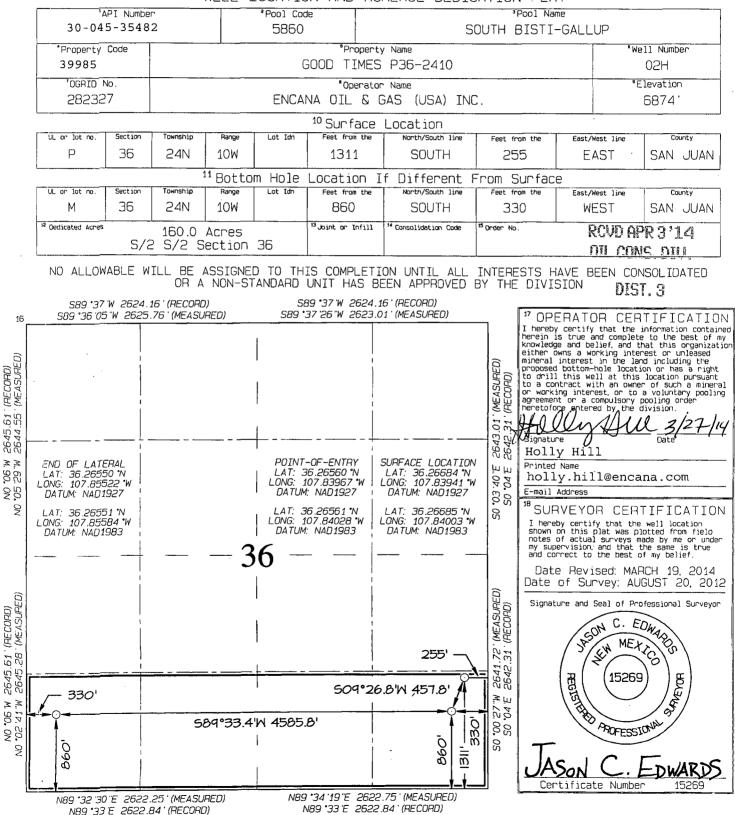

| Submit I Conv To Appropriate District                                                                                                                                                                                                                                          |                                        |                 |                                       |                                                                            |  |
|--------------------------------------------------------------------------------------------------------------------------------------------------------------------------------------------------------------------------------------------------------------------------------|----------------------------------------|-----------------|---------------------------------------|----------------------------------------------------------------------------|--|
| Submit 1 Copy To Appropriate District<br>Office                                                                                                                                                                                                                                | State of New Mexico                    |                 |                                       | Form C-103                                                                 |  |
| District I  - (575) 393-6161  Ener    1625 N. French Dr., Hobbs, NM 88240  District II  - (575) 748-1283                                                                                                                                                                       | Energy, Minerals and Natural Resources |                 | WELL API NO.                          | Revised July 18, 2013                                                      |  |
| 811 S. First St., Artesia, NM 88210 OII                                                                                                                                                                                                                                        | OIL CONSERVATION DIVISION              |                 | 30-045-35482<br>5. Indicate Type of   | flaaca                                                                     |  |
| <u>District III</u> – (505) 334-6178<br>1000 Rio Brazos Rd., Aztec, NM 87410                                                                                                                                                                                                   | 1220 South St. Francis Dr.             |                 | STATE                                 | }                                                                          |  |
| <u>District IV</u> – (505) 476-3460                                                                                                                                                                                                                                            | Santa Fe, NM 87505                     |                 | 6. State Oil & Gas                    |                                                                            |  |
| 1220 S. St. Francis Dr., Santa Fe, NM<br>87505                                                                                                                                                                                                                                 |                                        |                 | LG 5686                               |                                                                            |  |
| SUNDRY NOTICES AND REPORTS ON WELLS<br>(DO NOT USE THIS FORM FOR PROPOSALS TO DRILL OR TO DEEPEN OR PLUG BACK TO A<br>DIFFERENT RESERVOIR. USE "APPLICATION FOR PERMIT" (FORM C-101) FOR SUCH                                                                                  |                                        |                 | 7. Lease Name or                      | Unit Agreement Name                                                        |  |
| PROPOSALS.)<br>1. Type of Well: Oil Well Gas Well Other                                                                                                                                                                                                                        |                                        |                 | 8. Well Number<br>Good Times P36-2    | 8. Well Number<br>Good Times P36-2410 02H                                  |  |
| 2. Name of Operator                                                                                                                                                                                                                                                            |                                        |                 | 9. OGRID Number                       |                                                                            |  |
| Encana Oil & Gas (USA) Inc.                                                                                                                                                                                                                                                    |                                        |                 | 282327                                |                                                                            |  |
| 3. Address of Operator<br>370 17 <sup>th</sup> Street, Suite 1700, Denver, Colorado 80202                                                                                                                                                                                      |                                        |                 |                                       | 10. Pool name or Wildcat<br>South Bisti Gallup (5 <b>/60</b> ) <b>5860</b> |  |
| 4. Well Location                                                                                                                                                                                                                                                               |                                        |                 | South Bisti Gallup                    | (5,800) 5860                                                               |  |
|                                                                                                                                                                                                                                                                                |                                        |                 |                                       |                                                                            |  |
| SHL: Unit Letter: <u>P 1311</u> feet from the SOUTH line and <u>255</u> feet from the EAST line<br>BHL: Unit Letter: <u>M 860</u> feet from the SOUTH line and <u>330</u> feet from the WEST line                                                                              |                                        |                 |                                       |                                                                            |  |
| Section: 36 Township 24N Range 10W NMPM San Juan County                                                                                                                                                                                                                        |                                        |                 |                                       |                                                                            |  |
| 11. Elevation (Show whether DR, RKB, RT, GR, etc.)                                                                                                                                                                                                                             |                                        |                 |                                       |                                                                            |  |
| 6874' GR                                                                                                                                                                                                                                                                       |                                        |                 |                                       |                                                                            |  |
|                                                                                                                                                                                                                                                                                |                                        |                 |                                       |                                                                            |  |
| 12. Check Appropriate Box to Indicate Nature of Notice, Report or Other Data                                                                                                                                                                                                   |                                        |                 |                                       |                                                                            |  |
| NOTICE OF INTENTION TO: SUBSEQUENT REPORT OF:                                                                                                                                                                                                                                  |                                        |                 |                                       |                                                                            |  |
| PERFORM REMEDIAL WORK D PLUG AND ABANDON REMEDIAL WOR                                                                                                                                                                                                                          |                                        |                 | к 🗆 .                                 | ALTERING CASING                                                            |  |
| TEMPORARILY ABANDON CHANGE PLANS COMMENCE DRILLING OPNS. PAND A                                                                                                                                                                                                                |                                        |                 |                                       |                                                                            |  |
|                                                                                                                                                                                                                                                                                |                                        |                 |                                       | RCVD APR 3'14                                                              |  |
|                                                                                                                                                                                                                                                                                |                                        |                 | i                                     | OIL CONS. DIV.                                                             |  |
| OTHER: Change Pool and Project A                                                                                                                                                                                                                                               |                                        | OTHER:          |                                       | DIST. 3                                                                    |  |
| 13. Describe proposed or completed operations. (Clearly state all pertinent details, and give pertinent dates, including estimated date                                                                                                                                        |                                        |                 |                                       |                                                                            |  |
| of starting any proposed work). SEE RULE 19.15.7.14 NMAC. For Multiple Completions: Attach wellbore diagram of proposed completion or recompletion.                                                                                                                            |                                        |                 |                                       |                                                                            |  |
|                                                                                                                                                                                                                                                                                |                                        |                 |                                       |                                                                            |  |
| Encana Oil & Gas (USA) Inc. (Encana) wishes to adjust the Project Area for the Good Times P36-2410 🕉 H well from the S2 of Sec 36 T24N R10W to the S2S2 of Section 36 T24N R10W. Furthermore, Encana wishes to adjust the Pool for said well from Basin Mancos                 |                                        |                 |                                       |                                                                            |  |
| Gas Pool and South Bisti Gallup to South Bisti Gallup (5860) only. Encana is adjusting the Pool and Project Area due to the expansion of the South Bisti Gallup approved in orders R-8273 and R-8915 (attached respectively), both of which essentially expand the South Bisti |                                        |                 |                                       |                                                                            |  |
| Gallup Pool to the S2 of Section 36, T24N R10W. Additionally, Dugan Production Corp. has filed a sundry for their well, the Squash                                                                                                                                             |                                        |                 |                                       |                                                                            |  |
| Blossom AFU #1 well (API # 30-045-27053), to change the spacing unit from the W2SE of Section 36, T24N R10W to the S2SE of                                                                                                                                                     |                                        |                 |                                       |                                                                            |  |
| Section 36, T24N R10W (attached for referenced).                                                                                                                                                                                                                               |                                        |                 |                                       |                                                                            |  |
| ·                                                                                                                                                                                                                                                                              |                                        |                 |                                       |                                                                            |  |
|                                                                                                                                                                                                                                                                                |                                        |                 |                                       |                                                                            |  |
|                                                                                                                                                                                                                                                                                |                                        |                 | · · · · · · · · · · · · · · · · · · · |                                                                            |  |
| Spud Date: Estimated: 05/17/14                                                                                                                                                                                                                                                 | Rig                                    | Release Date: E | stimated: 05/29/14                    |                                                                            |  |
|                                                                                                                                                                                                                                                                                |                                        |                 |                                       | · .                                                                        |  |
|                                                                                                                                                                                                                                                                                |                                        |                 |                                       |                                                                            |  |
| I hereby certify that the information above is true and complete to the best of my knowledge and belief.                                                                                                                                                                       |                                        |                 |                                       |                                                                            |  |
|                                                                                                                                                                                                                                                                                |                                        |                 |                                       |                                                                            |  |
| SIGNATURE HOLLY TITLE Senior Regulatory Analyst DATE 3/27/14                                                                                                                                                                                                                   |                                        |                 |                                       |                                                                            |  |
| Type or print name Holly Hill E-mail address: holly.hill@encana.com PHONE: 720-876-5331                                                                                                                                                                                        |                                        |                 |                                       |                                                                            |  |
|                                                                                                                                                                                                                                                                                |                                        |                 |                                       |                                                                            |  |
| APPROVED BY: Kill HAN TITLE DISTRICT #3 DATE 8/19/14                                                                                                                                                                                                                           |                                        |                 |                                       |                                                                            |  |
| APPROVED BY:<br>Conditions of Approval (if any):                                                                                                                                                                                                                               |                                        | UISTRIC         | <u>1 #3</u> DA                        | 10                                                                         |  |
| Conditions of Approval (it any).                                                                                                                                                                                                                                               | · · · · · · · · · · · · · · · · · · ·  |                 |                                       | 2                                                                          |  |

1

X AMENDED REPORT

OIL CONSERVATION DIVISION

1220 South St. Francis Drive Santa Fe, NM 87505

WELL LOCATION AND ACREAGE DEDICATION PLAT