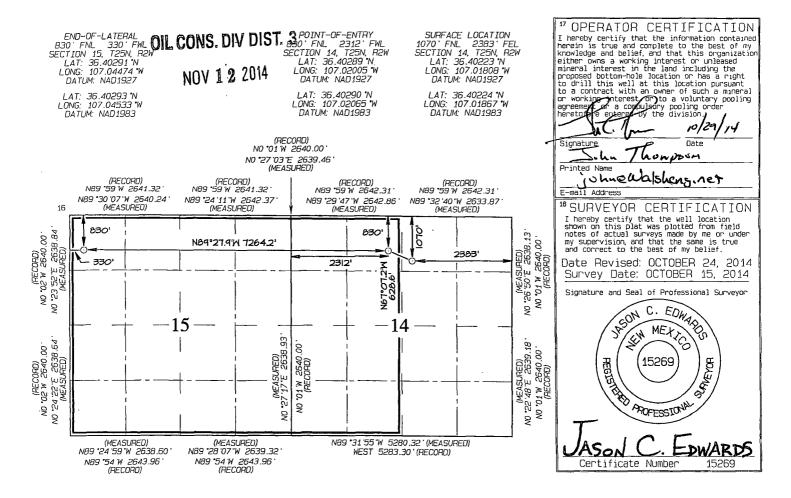

NWIDED PY

6

|                                                                 |                                       | Hobbs, NM 88240<br>Fax: (575) 393-0720 Energy, Minerals & Natural Resources Department |                                  |                    |                       |                            |                                      |                                                   | Form C-102<br>Revised August 1, 2011 |                                  |  |  |
|-----------------------------------------------------------------|---------------------------------------|----------------------------------------------------------------------------------------|----------------------------------|--------------------|-----------------------|----------------------------|--------------------------------------|---------------------------------------------------|--------------------------------------|----------------------------------|--|--|
| District II<br>811 S. First                                     | · · · · · · · · · · · · · · · · · · · |                                                                                        |                                  |                    |                       |                            |                                      | Submit one copy to<br>Appropriate District Office |                                      |                                  |  |  |
| District III<br>1000 Rio Braz<br>Phone: (505) 33<br>District IV |                                       |                                                                                        |                                  |                    | 20 South              | St. Francis<br>Fe, NM 8750 | Drive                                |                                                   |                                      | D REPORT                         |  |  |
| 1220 S. St. Fi<br>Phone: (505) 47                               |                                       |                                                                                        |                                  | '505               |                       |                            | 5                                    |                                                   | يٽي قيم<br>ري                        |                                  |  |  |
|                                                                 |                                       |                                                                                        |                                  |                    |                       |                            |                                      |                                                   | CCT                                  | 29 2014                          |  |  |
|                                                                 |                                       |                                                                                        | WELL L                           |                    |                       | REAGE DEDIC                |                                      | T                                                 | h.                                   |                                  |  |  |
|                                                                 | PI Numbe                              | 1203                                                                                   |                                  | ²Pool Cod<br>27194 | 1                     |                            | <sup>3</sup> Pool Name<br>GAVILAN MA | NEOS                                              | 1 of L                               | <del>33755311637</del><br>3943.? |  |  |
| Property                                                        |                                       |                                                                                        |                                  |                    | Property              | Name                       | ame                                  |                                                   |                                      | <sup>®</sup> Well Number         |  |  |
| 3139                                                            | ()D                                   |                                                                                        | REGINA COM 25-2-14-15            |                    |                       |                            |                                      |                                                   | 1H                                   |                                  |  |  |
| OGRID N                                                         |                                       |                                                                                        | <sup>®</sup> Operator Name       |                    |                       |                            |                                      | *Elevation                                        |                                      |                                  |  |  |
|                                                                 |                                       | · .                                                                                    | ANSCHUTZ EXPLORATION CORPORATION |                    |                       |                            | 7306 '                               |                                                   |                                      |                                  |  |  |
|                                                                 |                                       | I                                                                                      |                                  |                    | <sup>10</sup> Surface | Location                   | · · · ·                              | h.                                                |                                      |                                  |  |  |
| UL or lot no.                                                   | Section                               | Township                                                                               | Range                            | Lot Idn            | Feet from the         | North/South line           | Feet from the                        | East/Wes                                          | st line                              | County                           |  |  |
| В                                                               | 14                                    | 25N                                                                                    | 2W                               |                    | 1070                  | NORTH                      | 2383                                 | EAS                                               | ST                                   | RIO<br>ARRIBA                    |  |  |
|                                                                 |                                       |                                                                                        | <sup>11</sup> Botto              | m Hole             | Location I            |                            |                                      | -                                                 |                                      |                                  |  |  |
| Ut or lot no.                                                   | Section                               | Township                                                                               | Range                            | Lot Idn            | Feet from the         | North/South line           | Feet from the                        | East/Wes                                          |                                      | RIO                              |  |  |
| D                                                               | 15                                    | 25N                                                                                    | 2M                               | {                  | 830                   | NORTH                      | 330                                  | WES                                               | 5T                                   |                                  |  |  |

11

ARRIBA

٤...

<sup>12</sup> Dedicated Acres

960.0

W/2 Section 14 &

Acres

Entire Section 15

NO ALLOWABLE WILL BE ASSIGNED TO THIS COMPLETION UNTIL ALL INTERESTS HAVE BEEN CONSOLIDATED OR A NON-STANDARD UNIT HAS BEEN APPROVED BY THE DIVISION

<sup>13</sup> Joint or Infill

<sup>14</sup>Consolidation Code

15 Order No.