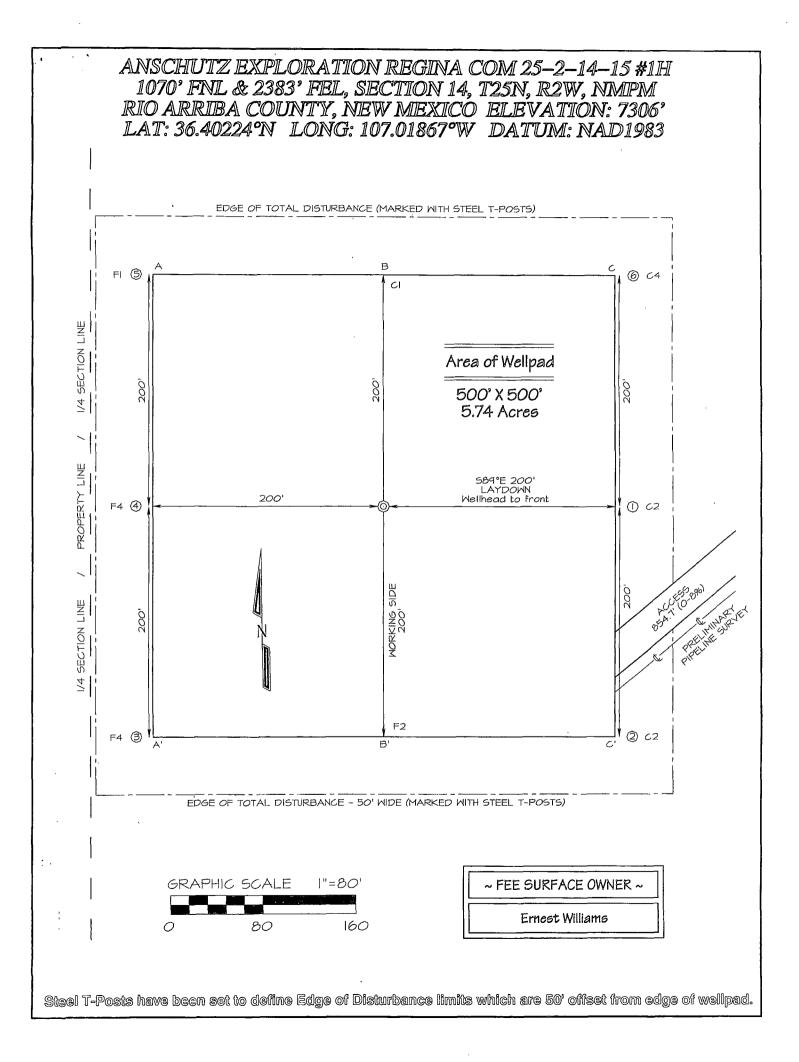

NWIDED PY

6

|                                                                 |                                       | Hobbs, NM 88240<br>Fax: (575) 393-0720 Energy, Minerals & Natural Resources Department |                                  |                    |                       |                            |                                      |                                                   | Form C-102<br>Revised August 1, 2011 |                                  |  |  |
|-----------------------------------------------------------------|---------------------------------------|----------------------------------------------------------------------------------------|----------------------------------|--------------------|-----------------------|----------------------------|--------------------------------------|---------------------------------------------------|--------------------------------------|----------------------------------|--|--|
| District II<br>811 S. First                                     | · · · · · · · · · · · · · · · · · · · |                                                                                        |                                  |                    |                       |                            |                                      | Submit one copy to<br>Appropriate District Office |                                      |                                  |  |  |
| District III<br>1000 Rio Braz<br>Phone: (505) 33<br>District IV |                                       |                                                                                        |                                  |                    | 20 South              | St. Francis<br>Fe, NM 8750 | Drive                                |                                                   |                                      | D REPORT                         |  |  |
| 1220 S. St. Fi<br>Phone: (505) 47                               |                                       |                                                                                        |                                  | '505               |                       |                            | 5                                    |                                                   | يٽي قيم<br>ري                        |                                  |  |  |
|                                                                 |                                       |                                                                                        |                                  |                    |                       |                            |                                      |                                                   | CCT                                  | 29 2014                          |  |  |
|                                                                 |                                       |                                                                                        | WELL L                           |                    |                       | REAGE DEDIC                |                                      | T                                                 | h.                                   |                                  |  |  |
|                                                                 | PI Numbe                              | 1203                                                                                   |                                  | ²Pool Cod<br>27194 | 1                     |                            | <sup>3</sup> Pool Name<br>GAVILAN MA | NEOS                                              | 1 of L                               | <del>33755311637</del><br>3943.? |  |  |
| Property                                                        |                                       |                                                                                        |                                  |                    | Property              | Name                       | ame                                  |                                                   |                                      | <sup>®</sup> Well Number         |  |  |
| 3139                                                            | ()D                                   |                                                                                        | REGINA COM 25-2-14-15            |                    |                       |                            |                                      |                                                   | 1H                                   |                                  |  |  |
| OGRID N                                                         |                                       |                                                                                        | <sup>®</sup> Operator Name       |                    |                       |                            |                                      | *Elevation                                        |                                      |                                  |  |  |
|                                                                 |                                       | · .                                                                                    | ANSCHUTZ EXPLORATION CORPORATION |                    |                       |                            | 7306 '                               |                                                   |                                      |                                  |  |  |
|                                                                 |                                       | I                                                                                      |                                  |                    | <sup>10</sup> Surface | Location                   | · · · ·                              | h.                                                |                                      |                                  |  |  |
| UL or lot no.                                                   | Section                               | Township                                                                               | Range                            | Lot Idn            | Feet from the         | North/South line           | Feet from the                        | East/Wes                                          | st line                              | County                           |  |  |
| В                                                               | 14                                    | 25N                                                                                    | 2W                               |                    | 1070                  | NORTH                      | 2383                                 | EAS                                               | ST                                   | RIO<br>ARRIBA                    |  |  |
|                                                                 |                                       |                                                                                        | <sup>11</sup> Botto              | m Hole             | Location I            |                            |                                      | -                                                 |                                      |                                  |  |  |
| Ut or lot no.                                                   | Section                               | Township                                                                               | Range                            | Lot Idn            | Feet from the         | North/South line           | Feet from the                        | East/Wes                                          |                                      | RIO                              |  |  |
| D                                                               | 15                                    | 25N                                                                                    | 2M                               | {                  | 830                   | NORTH                      | 330                                  | WES                                               | 5T                                   |                                  |  |  |

11

ARRIBA

٤...

<sup>12</sup> Dedicated Acres

960.0

W/2 Section 14 &

Acres

Entire Section 15