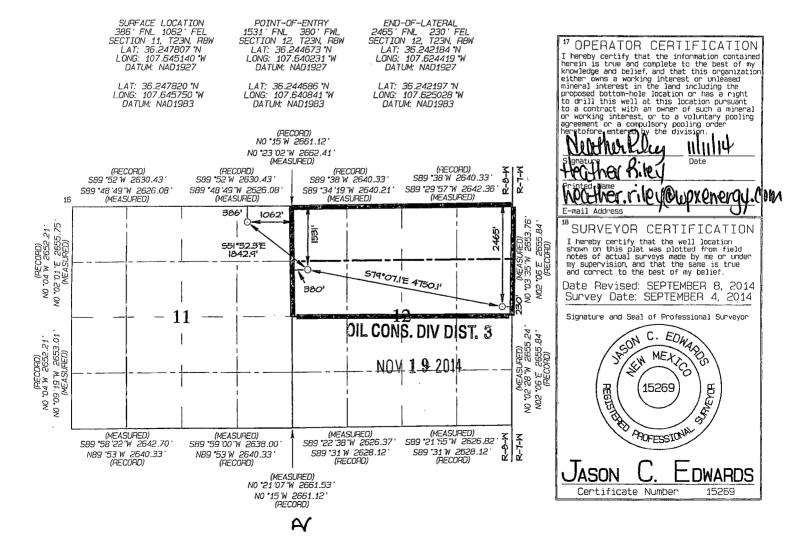

## 10V 12 2014

|                                                              |         |                                                          | WELL   | _OCATIO | ON AND A                      | CREAGE DEDI                      | CATION PLA              | AT Er    | <b>و</b> سر         | and the second second |  |
|--------------------------------------------------------------|---------|----------------------------------------------------------|--------|---------|-------------------------------|----------------------------------|-------------------------|----------|---------------------|-----------------------|--|
| 30-045-35563 27232                                           |         |                                                          |        | 1       | Pool Name<br>BASIN MANCOS     |                                  |                         |          |                     |                       |  |
| 'Property<br>313863                                          | Code    |                                                          |        |         |                               |                                  |                         |          | ell Number<br>408H  |                       |  |
| 'OGRID<br>12078                                              |         | <sup>•</sup> Operator Name<br>WPX ENERGY PRODUCTION, LLC |        |         |                               |                                  |                         |          | °Elevation<br>7011' |                       |  |
|                                                              |         |                                                          |        |         | <sup>10</sup> Surface         | Location                         |                         |          |                     | C                     |  |
| UL or lot no.                                                | Section | Township                                                 | Range  | Lot Idn | Feet from the                 | North/South line                 | Feet from the           | East/Wes | t line              | County                |  |
| А                                                            | 11      | 23N                                                      | 8W     |         | 386                           | NORTH                            | 1062                    | EAS      | ST                  | SAN JUAN              |  |
| <sup>11</sup> Bottom Hole Location If Different From Surface |         |                                                          |        |         |                               |                                  |                         |          |                     |                       |  |
| UL or lot no.                                                | Section | Township                                                 | Range  | Lot Idn | . Feet from the               | North/South line                 | Feet from the           | East/Wes | t line              | County                |  |
| Н                                                            | 12      | 23N                                                      | 8W     |         | 2465                          | NORTH                            | 230                     | EAS      | ST                  | SAN JUAN              |  |
| <sup>12</sup> Dedicated Acres<br>320 aC                      |         | N/2 -                                                    | Sectio | in 12   | <sup>13</sup> Joint or Infill | <sup>14</sup> Consolidation Code | <sup>15</sup> Order No. |          |                     |                       |  |