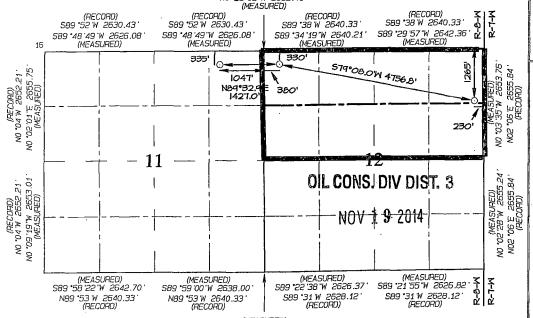

## OIL CONSERVATION DIVISION 1220 South St. Francis Drive Santa Fe, NM 87505

AMENDED REPORT

NOV 12 2014

|                                                              |                  |          | WELL I                     | _OCATI                        | DA AND AC                        | CREAGE DEDI             | CATION PLA    | To             | المناتب ليسر المن <sub>عالم</sub> المن المن المن المن المن المن المن المن |  |
|--------------------------------------------------------------|------------------|----------|----------------------------|-------------------------------|----------------------------------|-------------------------|---------------|----------------|---------------------------------------------------------------------------|--|
| 'API Number 'Pool Co                                         |                  |          | de                         | POOL Name                     |                                  |                         |               |                |                                                                           |  |
| 30-045-35564 9723                                            |                  |          |                            | BASIN MANCOS                  |                                  |                         |               |                |                                                                           |  |
| 'Property Code                                               |                  |          | <sup>5</sup> Property Name |                               |                                  |                         | *Well Number  |                |                                                                           |  |
| 313863                                                       |                  |          |                            |                               | CHACO 2308-11A                   |                         |               |                | 407H                                                                      |  |
| OGRID No.                                                    |                  |          |                            | *Operator Name                |                                  |                         |               | *Elevation     |                                                                           |  |
| 120782                                                       |                  |          | WPX ENERGY PRODUCTION, LLC |                               |                                  |                         |               | 7011'          |                                                                           |  |
|                                                              |                  |          |                            |                               | <sup>10</sup> Surface            | Location                |               |                |                                                                           |  |
| UL or lot no.                                                | Section          | Township | Range                      | Lot Idn                       | Feet from the                    | North/South line        | Feet from the | East/West line | County                                                                    |  |
| А                                                            | 11               | 23N      | 8W                         |                               | 335                              | NORTH                   | 1047          | EAST           | SAN JUAN                                                                  |  |
| <sup>11</sup> Bottom Hole Location If Different From Surface |                  |          |                            |                               |                                  |                         |               |                |                                                                           |  |
| UL or lot no.                                                | Section          | Township | Range                      | Lot Idn                       | Feet from the                    | North/South line        | Feet from the | East/West line | County                                                                    |  |
| Α                                                            | 12               | 23N      | 8W                         |                               | 1265                             | NORTH                   | 230           | EAST           | SAN JUAN                                                                  |  |
| <sup>12</sup> Dedicated Acres                                |                  |          |                            | <sup>13</sup> Joint or Infill | <sup>94</sup> Consolidation Code | <sup>15</sup> Order No. |               |                |                                                                           |  |
| 320                                                          | N/2 — Section 12 |          |                            |                               |                                  |                         |               |                |                                                                           |  |

NO ALLOWABLE WILL BE ASSIGNED TO THIS COMPLETION UNTIL ALL INTERESTS HAVE BEEN CONSOLIDATED OR A NON-STANDARD UNIT HAS BEEN APPROVED BY THE DIVISION

SURFACE LOCATION 335 FNL 1047 FEL SECTION 11, T23N, RBW LAT: 36.247948 N LONG: 107.645090 W DATUM: NAD1927

LAT: 36.247961 N LONG: 107.645700 W DATUM: NAD1983

POINT-OF-ENTRY 330 ' FNL 380 ' FWL SECTION 12, T23N, R8W LAT: 36.247971 'N LONG: 107.640250 'W DATUM: NAD1927 LAT: 36.247984 N LONG: 107.640860 W DATUM: NAD1983

END-OF-LATERAL 1265 ' FNL 230 ' FEL SECTION 12, T23N, R8W LAT: 36.245481 'N LONG: 107.624414 'W DATUM: NAD1927

LAT: 36.245494 °N LONG: 107.625024 °W DATUM: NAD1983

(RECORD) NO \*15 W 2661.12 ' NO "23"02"W 2662.41"

(MEASURED) NO "21'07"W 2661.53" NO \*15 W 2661.12 (RECORD)

Certificate Number