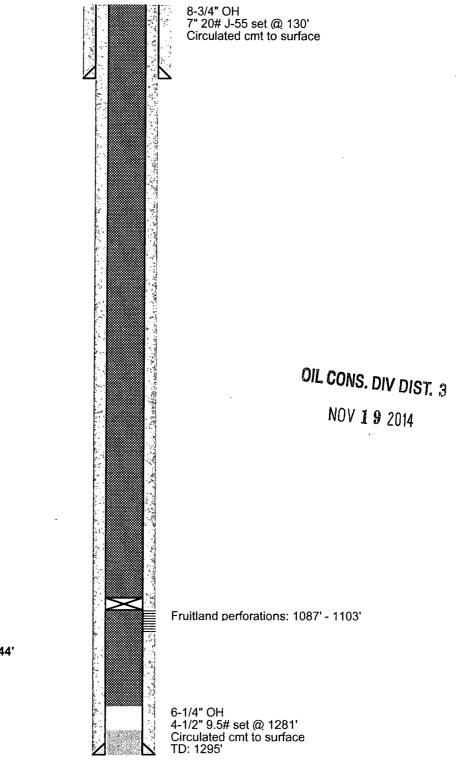

## Casing Record:

· • • •

| Hole Size | Casing Size | Wt.  | Grade | Depth Set | Cement                          |
|-----------|-------------|------|-------|-----------|---------------------------------|
| 8-3/4"    | 7"          | 20#  | J-55  | 130'      | 70.8 cu. ft.(Circ. to surface)  |
| 6-1/4"    | 4-1/2"      | 9.5# | J-55  | 1281'     | 247.4 cu. ft.(Circ. to surface) |

Tubing: 2-1/16"tubing set at 1090'

| Formation Tops |       |
|----------------|-------|
| Fruitland      | 883'  |
| Picture Cliffs | 1144' |

Perforations:

Fruitland perforations: 1087' - 1103'

Notes:

### Wellbore Diagram Bisti Coal 29-1 NENE Sec. 29, T25N, R12W San Juan County, NM API #30-045-28807

After

Fruitland - 883'

Pictured Cliffs - 1144'

## Plugging Program for Bisti Coal 29-1

1) MOL RU. TOOH with 2-1/16" tubing.

· · ·

- 2) PU and TIH with 4-1/2" retainer to 1085'. Squeeze below retainer with 15 sx of cement.
- 3) Sting out. Mix and pump 85 sx, or sufficient volume, to bring cement to surface inside 4-1/2" casing.
- 4) Cut off well head 4 feet below surface and remediate location in accordance with regulatory agencies' conditions of approval.