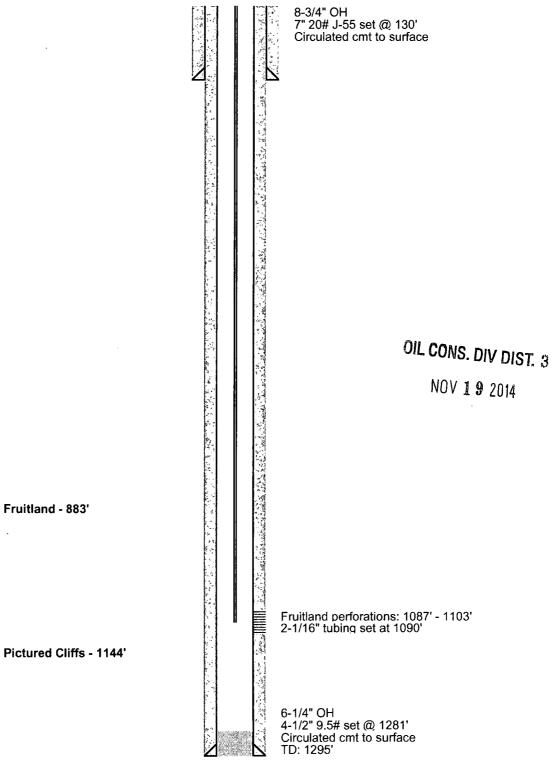

## Casing Record:

· • • •

| Hole Size | Casing Size | Wt.  | Grade | Depth Set | Cement                          |
|-----------|-------------|------|-------|-----------|---------------------------------|
| 8-3/4"    | 7"          | 20#  | J-55  | 130'      | 70.8 cu. ft.(Circ. to surface)  |
| 6-1/4"    | 4-1/2"      | 9.5# | J-55  | 1281'     | 247.4 cu. ft.(Circ. to surface) |

Tubing: 2-1/16"tubing set at 1090'

| Formation Tops |       |
|----------------|-------|
| Fruitland      | 883'  |
| Picture Cliffs | 1144' |

Perforations:

Fruitland perforations: 1087' - 1103'

Notes:

### Wellbore Diagram Bisti Coal 29-1 NENE Sec. 29, T25N, R12W San Juan County, NM API #30-045-28807

Before

Fruitland - 883'

÷2. 4