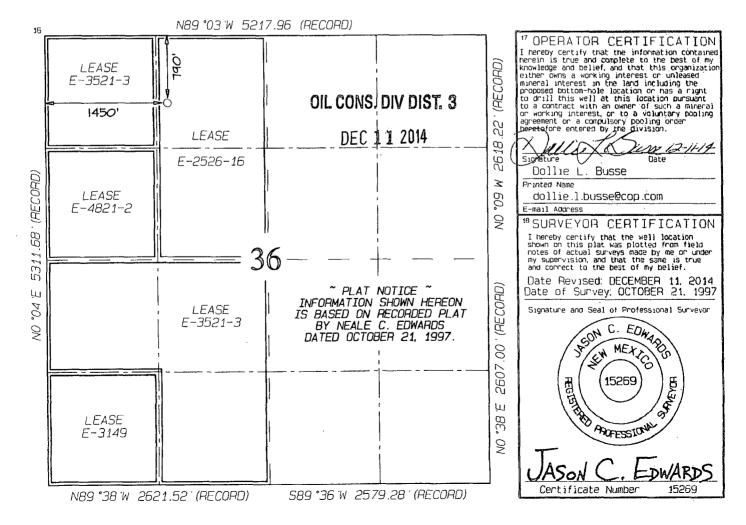

|   | Santa | Fe, | NM | 87505 |  |
|---|-------|-----|----|-------|--|
| õ |       |     |    |       |  |
|   |       |     |    |       |  |

|                                                              |           | i                                               | VELL L   | .OCATIC | )n and ac                     | REAGE DEDI                       | CATION PLA             | T              |             |  |
|--------------------------------------------------------------|-----------|-------------------------------------------------|----------|---------|-------------------------------|----------------------------------|------------------------|----------------|-------------|--|
| ''                                                           | PI Number | er 'Pool Code 'Pool Name                        |          |         |                               |                                  |                        |                |             |  |
| 30-0                                                         | 045-29    | 9509 72319 BLANCO                               |          |         |                               | BLANCO MESA                      | NCO MESAVERDE          |                |             |  |
| *Property                                                    |           |                                                 | <b>L</b> |         | Property Name                 |                                  |                        | °W             | Well Number |  |
| 31399                                                        | 94        | SUZANNE ELLIOTT COM 3                           |          |         |                               | З                                |                        |                |             |  |
| 'OGRID I                                                     |           | *Operator Name *Elevation                       |          |         |                               |                                  | Elevation              |                |             |  |
| 1453                                                         | 3         | BURLINGTON RESOURCES OIL & GAS COMPANY, LP 5912 |          |         |                               | 5912                             |                        |                |             |  |
|                                                              |           |                                                 |          |         | <sup>10</sup> Sur face        | Location                         |                        |                |             |  |
| Ut or lot no                                                 | Section   | Township                                        | Range    | Lot Ion | Feet from the                 | North/South line                 | Feet from the          | East/West line | County      |  |
| C                                                            | 36        | 30N                                             | 1 1W     |         | 790                           | NORTH                            | 1450                   | WEST           | SAN JUAN    |  |
| <sup>11</sup> Bottom Hole Location If Different From Surface |           |                                                 |          |         |                               |                                  |                        |                |             |  |
| UL or lat no.                                                | Section   | Tawnship                                        | Range    | Lot Idn | Feet from the                 | North/South line                 | Feet from the          | East/West line | County      |  |
|                                                              |           |                                                 |          | L       |                               |                                  |                        |                |             |  |
| <sup>12</sup> Dedicated Acres                                |           | 0.0 Acri                                        | es - W   | \5      | <sup>13</sup> Joint or Infill | <sup>34</sup> Consolidation Code | <sup>15</sup> Order No |                |             |  |

NO ALLOWABLE WILL BE ASSIGNED TO THIS COMPLETION UNTIL ALL INTERESTS HAVE BEEN CONSOLIDATED OR A NON-STANDARD UNIT HAS BEEN APPROVED BY THE DIVISION