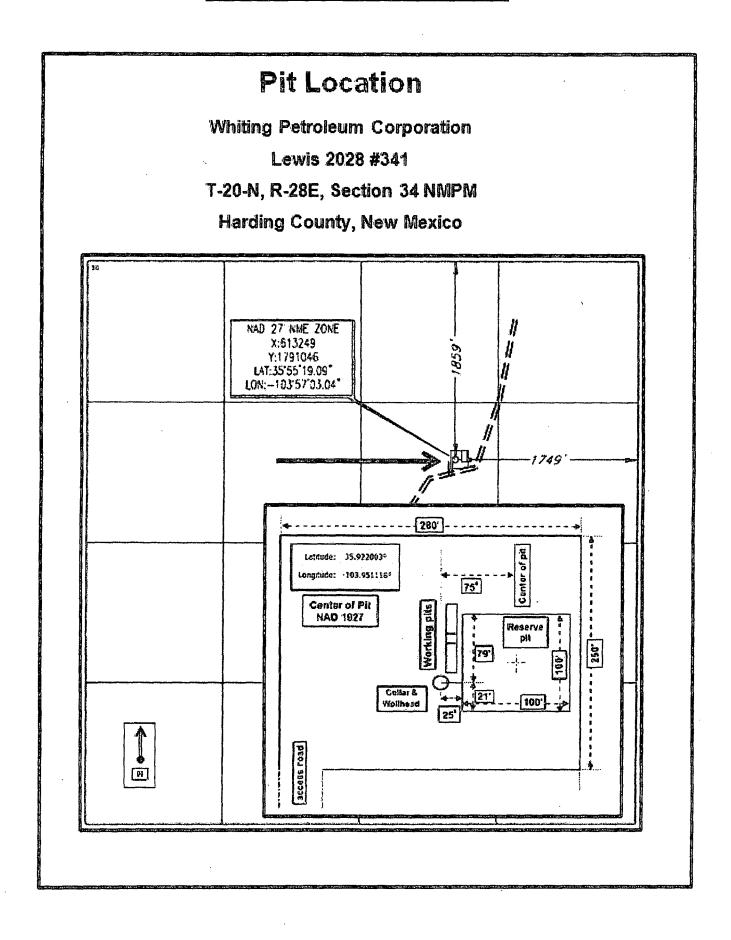

For permanent pits submit to the Santa Fe Environmental Bureau office and provide a copy to the appropriate NMOCD District Office.

| 1220 S. St. Francis Dr., Saina Fe, 1997 (575)       | Santa Fe, NM 87505                                                                                                                       | to the appropriate NMOCD District Office.                                                                       |
|-----------------------------------------------------|------------------------------------------------------------------------------------------------------------------------------------------|-----------------------------------------------------------------------------------------------------------------|
| -                                                   | Pit, Below-Grade Tank, or                                                                                                                |                                                                                                                 |
| 12449 Proposed Alterr                               | native Method Permit or Closure                                                                                                          | Plan Application                                                                                                |
|                                                     | rade tank registration                                                                                                                   | OIL CONS. DIV DIST. 3                                                                                           |
| 21-20633 ☐ Permit of ☑ Closure of                   | f a pit or proposed alternative method<br>of a pit, below-grade tank, or proposed alterna<br>ation to an existing permit/or registration | DEO A                                                                                                           |
|                                                     | plan only submitted for an existing permitted                                                                                            | or non-permitted pit, below-grade tank,                                                                         |
| Instructions: Please submit one                     | application (Form C-144) per individual pit, belo                                                                                        | w-grade tank or alternative request                                                                             |
|                                                     |                                                                                                                                          | t in pollution of surface water, ground water or the governmental authority's rules, regulations or ordinances. |
| Operator: WHITING OIL & GAS CORPOR                  | RATION OGRID#: 25078                                                                                                                     |                                                                                                                 |
| Address: 400 W ILLINOIS STE 1300 MII                | DLAND, TEXAS 79701                                                                                                                       |                                                                                                                 |
| Facility or well name: LEWIS 2028 34 # 1            |                                                                                                                                          |                                                                                                                 |
| API Number: <b>30-021-20633</b> OCD Pern            | nit Number: 186151                                                                                                                       |                                                                                                                 |
| U/L or Qtr/Qtr G Section _34 _ Township20           | N Range28E County: HARDING COUNTY                                                                                                        |                                                                                                                 |
| Center of Proposed Design: Latitude 35.921629       | Longitude -103.950844 NAD: <b>⊠</b> 1927 ☐ 1                                                                                             | 1983                                                                                                            |
| Surface Owner: 🗌 Federal 🗌 State 🔀 Private 🗋        | Tribal Trust or Indian Allotment                                                                                                         |                                                                                                                 |
| 2.                                                  |                                                                                                                                          |                                                                                                                 |
|                                                     | ,C                                                                                                                                       |                                                                                                                 |
| Permanent                                           | A Multi Wall Fluid Management                                                                                                            | Low Chlorida Drillina Fluid Duga Dna                                                                            |
| Lined Unlined Liner type: Thickness                 | <b>_</b>                                                                                                                                 | Low Chloride Drilling Fluid 🗌 yes 🗍 no                                                                          |
| String-Reinforced                                   | IIII                                                                                                                                     | Other                                                                                                           |
| Liner Seams:  Welded  Factory  Other _              | Volume: h                                                                                                                                | obl Dimensions: L. x W. x D                                                                                     |
|                                                     |                                                                                                                                          |                                                                                                                 |
| 3. Below-grade tank: Subsection 1 of 19.15.17.1     | I NMAC                                                                                                                                   |                                                                                                                 |
| Volume:bbl Type of flui                             |                                                                                                                                          | . *                                                                                                             |
| Tank Construction material:                         |                                                                                                                                          |                                                                                                                 |
|                                                     | Visible sidewalls, liner, 6-inch lift and automatic                                                                                      | overflow shut-off                                                                                               |
|                                                     | ls only  Other                                                                                                                           | •                                                                                                               |
| Liner type: Thicknessmil                            | ☐ HDPE ☐ PVC ☐ Other                                                                                                                     |                                                                                                                 |
| 4.                                                  |                                                                                                                                          |                                                                                                                 |
| Alternative Method:                                 |                                                                                                                                          |                                                                                                                 |
| Submittal of an exception request is required. Exce | ptions must be submitted to the Santa Fe Environm                                                                                        | nental Bureau office for consideration of approval.                                                             |
| 5. Fencing: Subsection D of 19.15.17.11 NMAC (App   | plies to permanent nits temporary nits and below                                                                                         | arade tanks)                                                                                                    |
| Chain link, six feet in height, two strands of barb |                                                                                                                                          |                                                                                                                 |
| institution or church)                              | ca wite at top (negative if tocated within 1000) fee.                                                                                    | гој и регтипет гезичење, ѕеноог, поѕриш,                                                                        |