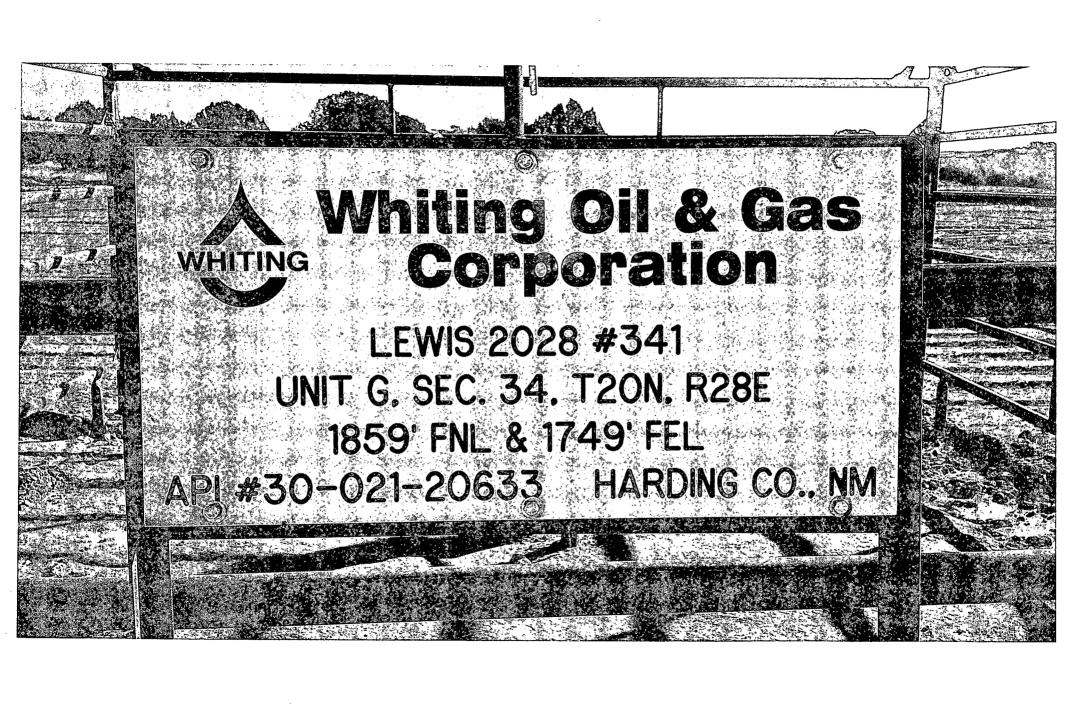

For permanent pits submit to the Santa Fe Environmental Bureau office and provide a copy to the appropriate NMOCD District Office.

| 1220 S. St. Francis Dr., Saina Fe, 1997 (575)       | Santa Fe, NM 87505                                                                                                                       | to the appropriate NMOCD District Office.                                                                       |
|-----------------------------------------------------|------------------------------------------------------------------------------------------------------------------------------------------|-----------------------------------------------------------------------------------------------------------------|
| -                                                   | Pit, Below-Grade Tank, or                                                                                                                |                                                                                                                 |
| 12449 Proposed Alterr                               | native Method Permit or Closure                                                                                                          | Plan Application                                                                                                |
|                                                     | rade tank registration                                                                                                                   | OIL CONS. DIV DIST. 3                                                                                           |
| 21-20633 ☐ Permit of ☑ Closure of                   | f a pit or proposed alternative method<br>of a pit, below-grade tank, or proposed alterna<br>ation to an existing permit/or registration | DEO A                                                                                                           |
|                                                     | plan only submitted for an existing permitted                                                                                            | or non-permitted pit, below-grade tank,                                                                         |
| Instructions: Please submit one                     | application (Form C-144) per individual pit, belo                                                                                        | w-grade tank or alternative request                                                                             |
|                                                     |                                                                                                                                          | t in pollution of surface water, ground water or the governmental authority's rules, regulations or ordinances. |
| Operator: WHITING OIL & GAS CORPOR                  | RATION OGRID#: 25078                                                                                                                     |                                                                                                                 |
| Address: 400 W ILLINOIS STE 1300 MII                | DLAND, TEXAS 79701                                                                                                                       |                                                                                                                 |
| Facility or well name: LEWIS 2028 34 # 1            |                                                                                                                                          |                                                                                                                 |
| API Number: <b>30-021-20633</b> OCD Pern            | nit Number: 186151                                                                                                                       |                                                                                                                 |
| U/L or Qtr/Qtr G Section _34 _ Township20           | N Range28E County: HARDING COUNTY                                                                                                        |                                                                                                                 |
| Center of Proposed Design: Latitude 35.921629       | Longitude -103.950844 NAD: <b>⊠</b> 1927 ☐ 1                                                                                             | 1983                                                                                                            |
| Surface Owner: 🗌 Federal 🗌 State 🔀 Private 🗋        | Tribal Trust or Indian Allotment                                                                                                         |                                                                                                                 |
| 2.                                                  |                                                                                                                                          |                                                                                                                 |
|                                                     | ,C                                                                                                                                       |                                                                                                                 |
| Permanent                                           | A Multi Wall Fluid Management                                                                                                            | Low Chlorida Drillina Fluid Duga Dna                                                                            |
| Lined Unlined Liner type: Thickness                 | <b>_</b>                                                                                                                                 | Low Chloride Drilling Fluid 🗌 yes 🗍 no                                                                          |
| String-Reinforced                                   | IIII                                                                                                                                     | Other                                                                                                           |
| Liner Seams:  Welded  Factory  Other _              | Volume: h                                                                                                                                | obl Dimensions: L. x W. x D                                                                                     |
|                                                     |                                                                                                                                          |                                                                                                                 |
| 3. Below-grade tank: Subsection 1 of 19.15.17.1     | I NMAC                                                                                                                                   |                                                                                                                 |
| Volume:bbl Type of flui                             |                                                                                                                                          | . *                                                                                                             |
| Tank Construction material:                         |                                                                                                                                          |                                                                                                                 |
|                                                     | Visible sidewalls, liner, 6-inch lift and automatic                                                                                      | overflow shut-off                                                                                               |
|                                                     | ls only  Other                                                                                                                           | •                                                                                                               |
| Liner type: Thicknessmil                            | ☐ HDPE ☐ PVC ☐ Other                                                                                                                     |                                                                                                                 |
| 4.                                                  |                                                                                                                                          |                                                                                                                 |
| Alternative Method:                                 |                                                                                                                                          |                                                                                                                 |
| Submittal of an exception request is required. Exce | ptions must be submitted to the Santa Fe Environm                                                                                        | nental Bureau office for consideration of approval.                                                             |
| 5. Fencing: Subsection D of 19.15.17.11 NMAC (App   | plies to permanent nits temporary nits and below                                                                                         | arade tanks)                                                                                                    |
| Chain link, six feet in height, two strands of barb |                                                                                                                                          |                                                                                                                 |
| institution or church)                              | ca wite at top (negative if tocated within 1000) fee.                                                                                    | гој и регтипет гезичење, ѕеноог, поѕриш,                                                                        |