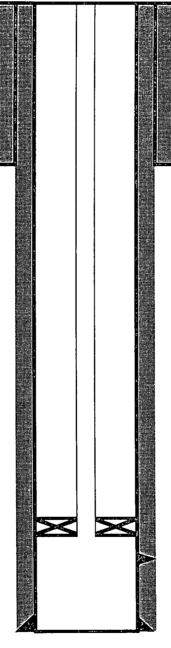

KB: 6,303' GL: 6,287'

TOC Surface both strings

8-5/8" 24# J-55 ST&C set at 519'

12-1/4" hole. Cement to surface, Cls G with 370 sx

Circ 33 bbls to surf.

2 3/8" tubing set @ 2600'. On Off tool 4.5" Hornet Packer @ 2600'.

Perfs: 2616' - 2628'; 12', 24 holes.

4-1/2" 10.5# J-55 ST&C set @ 2,897' Cement with lead 286 sacks & tail with 200 sacks Premium. Circulated 58 bbls