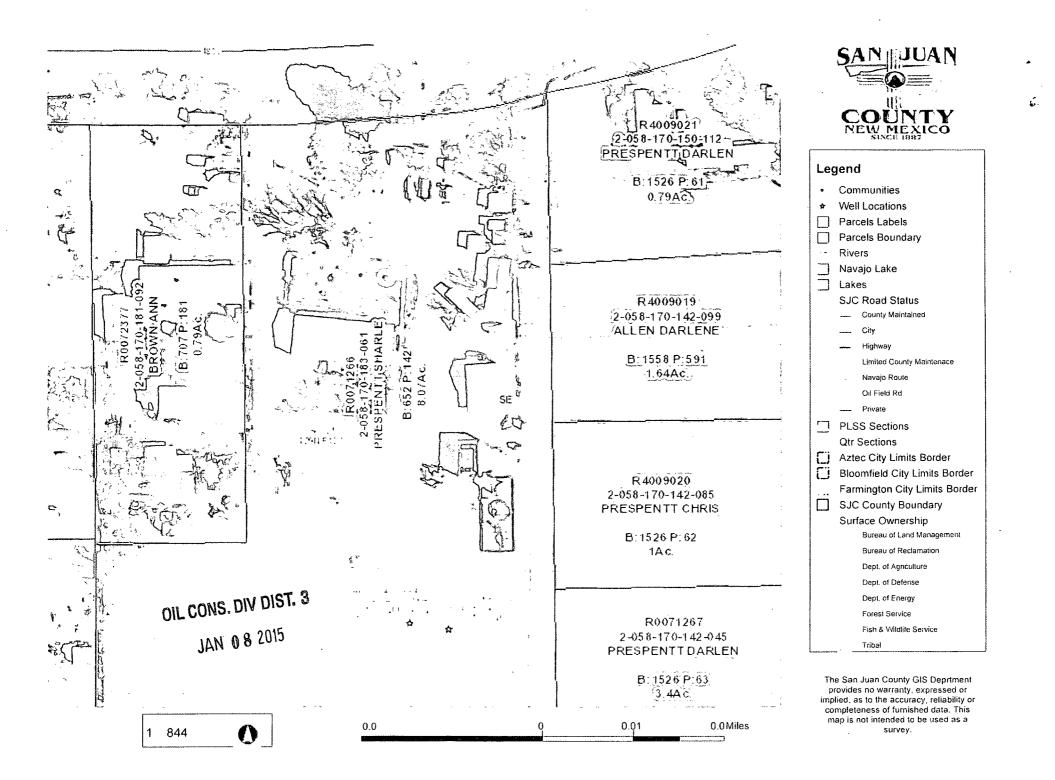

|                                                                                                                                                                                                              |                                                                      |                       |                                                                   | 1                   | C              |
|--------------------------------------------------------------------------------------------------------------------------------------------------------------------------------------------------------------|----------------------------------------------------------------------|-----------------------|-------------------------------------------------------------------|---------------------|----------------|
| Submit 3 Copies TojAppropriate District                                                                                                                                                                      | State of New Mexico                                                  |                       |                                                                   | ļ                   | Form C-103     |
| District I                                                                                                                                                                                                   | Energy, Minerals and Natural Resources                               |                       | June 19, 2008<br>WELL API NO.                                     |                     |                |
| 1625 N. French Dr., Hobbs, NM 87240<br>District II                                                                                                                                                           | OIL CONSERVATION DIVISION<br>1220 South St. Francis Dr.              |                       | 30-045-07952                                                      |                     |                |
| 1301 W. Grand Ave., Artesia, NM 88210                                                                                                                                                                        |                                                                      |                       | 5. Indicate Ty                                                    |                     |                |
| District III<br>1000 Rio Brazos Rd., Aztec, NM 87410                                                                                                                                                         | Santa Fe, NM 87505                                                   |                       | STATE                                                             | ·                   | x              |
| District_JV                                                                                                                                                                                                  | Santa FC, NWI 67505                                                  |                       |                                                                   | Gas Lease No.       |                |
| 1220 S. St. Francis Dr., Santa Fe, NM<br>87505                                                                                                                                                               |                                                                      |                       | 0. State Off &                                                    | . Gas Lease No.     |                |
| SUNDRY NOTICES AND REPORTS ON WELLS<br>(DO NOT USE THIS FORM FOR PROPOSALS TO DRILL OR TO DEEPEN OR PLUG BACK TO A<br>DIFFERENT RESERVOIR. USE "APPLICATION FOR PERMIT" (FORM C-101) FOR SUCH<br>PROPOSALS.) |                                                                      |                       | 7. Lease Name or Unit Agreement Name:<br><b>PRESPENTT GAS COM</b> |                     |                |
| 1. Type of Well:                                                                                                                                                                                             |                                                                      |                       | 8. Well Number                                                    |                     |                |
| Oil Well 🗌 Gas Well 🕱                                                                                                                                                                                        | Other OIL CONS.                                                      | #1                    |                                                                   |                     |                |
| 2. Name of Operator                                                                                                                                                                                          | •                                                                    |                       |                                                                   | mber                |                |
| XTO Energy Inc. JAN 08 2015                                                                                                                                                                                  |                                                                      |                       |                                                                   |                     |                |
| 3. Address of Operator                                                                                                                                                                                       |                                                                      |                       | 10. Pool name or Wildcat                                          |                     |                |
| 382 CR 3100, Aztec, NM 87410<br>4. Well Location                                                                                                                                                             |                                                                      |                       | AZTEC PICTURED CLIFFS                                             |                     |                |
| 4. Well Edeation                                                                                                                                                                                             |                                                                      |                       |                                                                   |                     |                |
| Unit Letter <u> </u>                                                                                                                                                                                         | 800 feet from the SOU                                                | Iine and              | <b>1700</b> fee                                                   | t from the <u>E</u> | EAST line      |
| Section 21                                                                                                                                                                                                   | Township <b>29N</b>                                                  | Range 10W             | NMPM                                                              | County              | san juan       |
|                                                                                                                                                                                                              | 11. Elevation (Show whether                                          | DR, RKB, RT, GR, et   | tc.)                                                              |                     | у              |
|                                                                                                                                                                                                              | 55:                                                                  | 13'GL                 |                                                                   |                     |                |
| 12 Check A                                                                                                                                                                                                   | ppropriate Box to Indicate                                           | Nature of Notice      | Report or Ot                                                      | her Data            |                |
|                                                                                                                                                                                                              | ppropriate Box to maleate                                            | r value of route,     | report, or or                                                     | nor Duta            |                |
|                                                                                                                                                                                                              |                                                                      |                       |                                                                   |                     |                |
| NOTICE OF INTENTION TO: SUB                                                                                                                                                                                  |                                                                      |                       | SEQUENT                                                           | REPORT OF           | <u> </u>       |
| PERFORM REMEDIAL WORK                                                                                                                                                                                        | PLUG AND ABANDON 🗌                                                   | REMEDIAL WORK         |                                                                   | ALTERIN             | IG CASING 🔲    |
|                                                                                                                                                                                                              | CHANGE PLANS                                                         | COMMENCE DRILL        | ING OPNS.                                                         | P AND A             |                |
|                                                                                                                                                                                                              |                                                                      | CASING/CEMENT J       | юв 🗂                                                              |                     |                |
| _                                                                                                                                                                                                            |                                                                      |                       |                                                                   |                     |                |
|                                                                                                                                                                                                              |                                                                      |                       |                                                                   |                     |                |
|                                                                                                                                                                                                              | _                                                                    |                       |                                                                   |                     | _              |
| OTHER: SET BELOW GRADE MARKEE                                                                                                                                                                                |                                                                      | OTHER:                |                                                                   |                     |                |
| <ol> <li>Describe proposed or complete<br/>of starting any proposed work)<br/>or recompletion.</li> </ol>                                                                                                    | d operations. (Clearly state all pe<br>. SEE RULE 1103. For Multiple |                       |                                                                   |                     |                |
|                                                                                                                                                                                                              | to request approval to s                                             |                       |                                                                   |                     |                |
| subject site back to agri                                                                                                                                                                                    | cultural endeavors. Pleas                                            | e see attached la     | nd owner lett                                                     | er and ariel p      | photo.         |
| The C-102 plat using current survey will be submitted with the subsequent report.                                                                                                                            |                                                                      |                       |                                                                   |                     |                |
|                                                                                                                                                                                                              | -                                                                    |                       |                                                                   |                     |                |
|                                                                                                                                                                                                              |                                                                      |                       |                                                                   |                     |                |
|                                                                                                                                                                                                              |                                                                      |                       |                                                                   |                     |                |
|                                                                                                                                                                                                              |                                                                      |                       |                                                                   |                     |                |
|                                                                                                                                                                                                              |                                                                      |                       |                                                                   |                     |                |
| Spud Date:                                                                                                                                                                                                   | Rig Relea                                                            | ase Date:             |                                                                   |                     |                |
|                                                                                                                                                                                                              |                                                                      |                       |                                                                   |                     |                |
| I hereby certify that the information                                                                                                                                                                        | above is true and complete to the                                    | e best of my knowledg | ge and belief.                                                    |                     |                |
| SIGNATURE Fristen D                                                                                                                                                                                          | · Balcock TIT                                                        | TE REGULATO           | ORY ANALYST                                                       | DATE                | 1/8/2015       |
| *                                                                                                                                                                                                            |                                                                      | kristen_babcock@      |                                                                   | L                   |                |
| Type or print name KRISTEN D. BA                                                                                                                                                                             | BCOCK E-n                                                            | nail address:         |                                                                   | PHONE               | (505) 333-3206 |
| For State Use Only                                                                                                                                                                                           | 71                                                                   | DEPUTY OIL            | _ & GAS IN                                                        | SPECTOR             | <u> </u>       |
| APPROVED BY                                                                                                                                                                                                  | <i>I</i> CTI                                                         | TLEDIS                | TRICT #3                                                          | DATE                | 9-15           |
|                                                                                                                                                                                                              |                                                                      |                       |                                                                   |                     |                |

Conditions of Approval (if any):

January 8, 2015

Ms. Sharlene Prespentt 242 CR 4800 Bloomfield, NM 87413

Re: Plugging and Abandonment Below Grade Marker Access to existing XTO Garcia B #1M well/facilities Prespentt #1 <u>Township 29 North, Range 10 West, NMPM</u> Section 21: SE/4 San Juan County, New Mexico

OIL CONS. DIV DIST. 3 JAN 0 8 2015

Dear Ms. Prespentt:

XTO Energy Inc. is planning to plug and abandoned the referenced well.

It is the intent of this letter to inform any necessary party of your intent to bring the subject site back to agricultural endeavors. This will allow the marker to be placed below grade at approximately 4 feet, which will be below plow depth for your field.