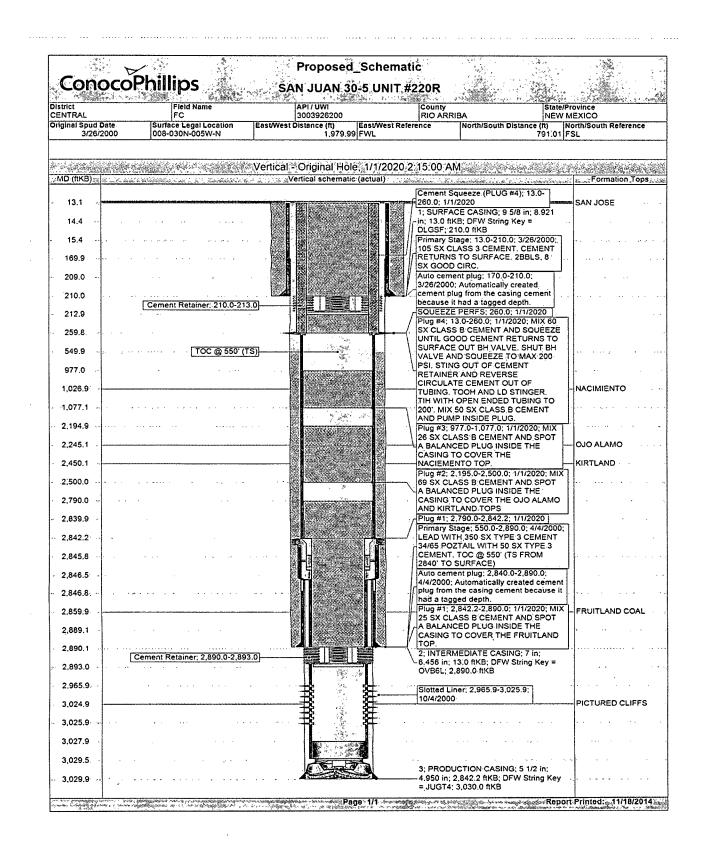

7. PU 6-1/4" bit and watermelon mill and round trip as deep as possible above top of liner at 2,842'.

8. PU 5-1/2" CR on tubing, and set at 2890'. Pressure test tubing to 1000 psi. Sting out of CR. Load hole, and pressure test casing to 800 psi. If casing does not test, then spot or tag subsequent plugs as appropriate. POOH w/ tubing.

9. RU wireline and run CBL with 500 psi on casing from CR to surface to identify TOC. Adjust plugs as necessary for new TOC.

All cement volumes use 100% excess outside pipe and 50' excess inside pipe. The stabilizing wellbore fluid will be 8.3 ppg, sufficient to balance all exposed formation pressures. All cement will be ASTM Class B mixed at 15.6 ppg with a 1.18 cf/sk yield.

10. Plug 1 (Fruitland Coal Formation top and Perforations, 2790-2890', 25 Sacks Class B Cement)

Mix 25 sx Class B cement and spot a balanced plug inside the casing to cover the Fruitland top. PUH.

#### 11. Plug 2 (Ojo Alamo and Kirtland Formation tops, 2195-2500', 69 Sacks Class B Cement)

Mix 69 sx Class B cement and spot a balanced plug inside the casing to cover the Ojo Alamo and Kirtland tops. PUH.

## 12. Plug 3 (Naciemento Formation top, 977-1077', 29 Sacks Class B Cement)

Mix 26 sx Class B cement and spot a balanced plug inside the casing to cover the Naciemento top. POOH.

### 13. Plug 4 (Surface Plug, 0-260', 110 Sacks Class B Cement)

RU WL and perforate 4 big hole charge (if available) squeeze holes @ 260'. TOOH and RD wireline. **Observe well for 30 minutes per BLM** regulations. RU pump, close blind rams and establish circulation out bradenhead with water. Circulate BH clean. TIH with 7" CR and set @ 210'. Mix 60 sx Class B cement and squeeze until good cement returns to surface out BH valve. Shut BH valve and squeeze to max 200 psi. Sting out of CR and reverse circulate cement out of tubing. TOOH and LD stinger. TIH with open ended tubing to 200'. Mix 50 sx Class B cement and pump inside plug. TOOH and LD Tubing. SI well and WOC.