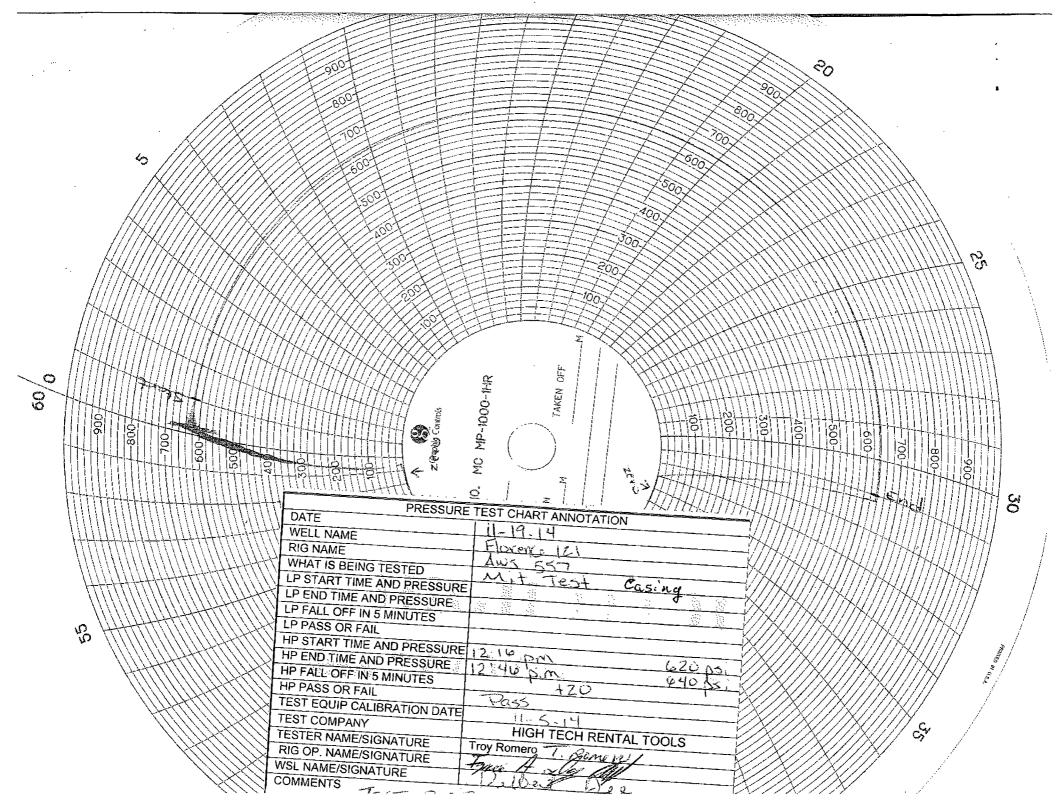

11/19/2014- PULL UP TO 5570' MIT CSG DOWN TO CIBP @ 7260' POH W/ PKR, CHARTED TEST STATE APPROVED THE MIT, RIH W/ PRODUCTION TUBING LAND 2 3/8" 4.7# J-55 TBG @ 5532' SHUT WELL IN

11/20/2014- ND BOP NU CPT HEAD RIH W / PUMP & RODS, SHUT DOWN MOVE OFF LOCATION