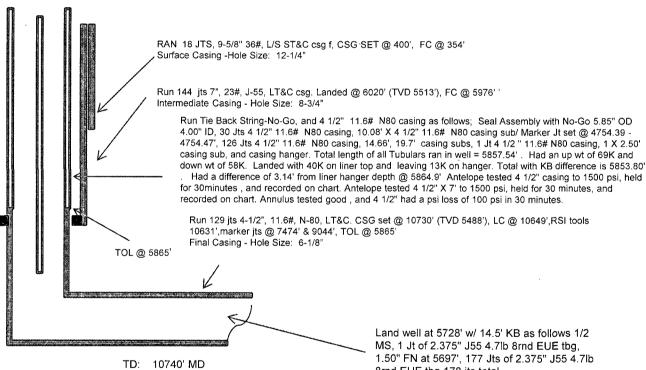

## NE CHACO COM #256H Chaco Unit NE HZ (oil)(page 1)

Spud: 6/18/14 Completed: 10/19/14

.

See page 1 for upper portion of hole