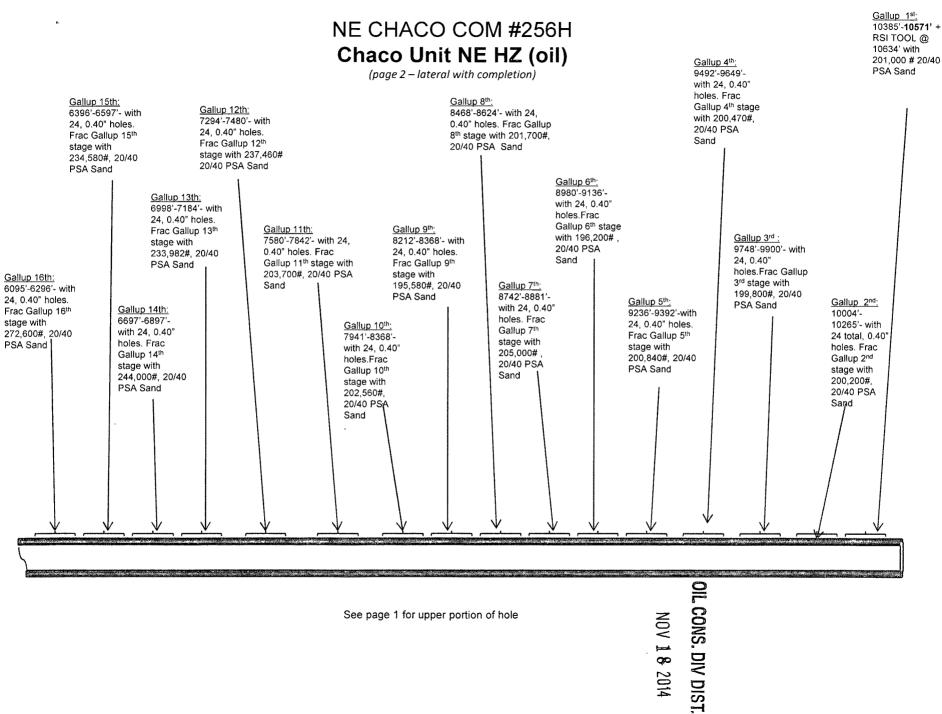

## NE CHACO COM #256H Chaco Unit NE HZ (oil)(page 1)

Spud: 6/18/14 Completed: 10/19/14 Amended:11/6/14

NE/4 NE/4 Section 19 (A), T23N, R 7W

**RIO ARRIBA., NM** Elevation: 6938' API: 30-039-31236

| Tops            | MD            | TVD           |
|-----------------|---------------|---------------|
| Ojo Alamo       | 1335'         | 1329'         |
| Kirtland        | 1626'         | 1616 '        |
| Pictured Cliffs | 1932'         | 1919'         |
| Lewis           | 2004'         | 1989'         |
| Chacra          | 2344'         | 2326′         |
| Cliff House     | 3427 <i>ʻ</i> | 3397 <i>ʻ</i> |
| Menefee         | 3439'         | 3408′         |
| Point Lookout   | 4233 <i>'</i> | 4195'         |
| Mancos          | 4398'         | 4358 <i>'</i> |
| Gallup          | 4818′         | 4776'         |

TVD: 5488' PBTD: 10649' MD 8rnd EUE tbg 178 jts total

| HOLE SIZE                                        | CASING                                                         | CEMENT  | VOLUME                                   | CMT TOP   |
|--------------------------------------------------|----------------------------------------------------------------|---------|------------------------------------------|-----------|
| 12-1/4"                                          | 9-5/8"                                                         | 245 s x | 222 cu.ft.                               | Surface   |
| 8-3/4"                                           | 7"                                                             | 876 s x | 1461cu.ft.                               | Surface   |
| 6-1/8"                                           | 4-1/2"                                                         | 140 s x | 536 cu. ft.                              | TOL 5865' |
|                                                  |                                                                |         |                                          |           |
| -                                                |                                                                |         |                                          |           |
| aan aan maan maan maan maan ahaa maa maa ahaa ah | agan Kimilik Ini Kalimberre na Seonala manen mananang na nanan | A/      | an a |           |