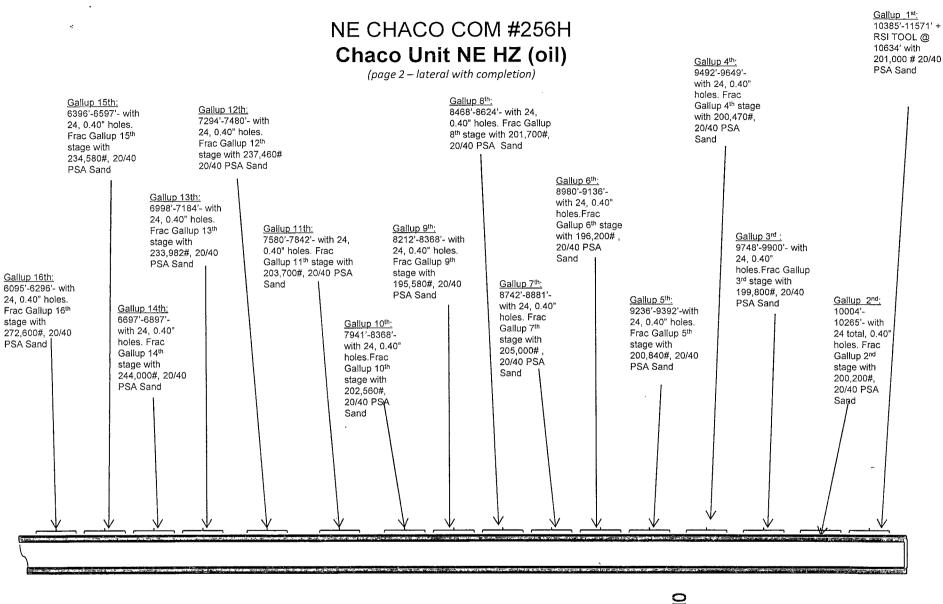

## NE CHACO COM #256H Chaco Unit NE HZ (oil)(page 1)

Spud: 6/18/14 Completed: 10/19/14 Amended:11/6/14

NE/4 NE/4 Section 19 (A), T23N, R 7W

**RIO ARRIBA., NM** Elevation: 6938' API: 30-039-31236

| Tops            | MD            | TVD           |
|-----------------|---------------|---------------|
| Ojo Alamo       | 1335'         | 1329'         |
| Kirtland        | 1626'         | 1616 '        |
| Pictured Cliffs | 1932'         | 1919'         |
| Lewis           | 2004'         | 1989'         |
| Chacra          | 2344'         | 2326′         |
| Cliff House     | 3427 <i>ʻ</i> | 3397 <i>ʻ</i> |
| Menefee         | 3439'         | 3408′         |
| Point Lookout   | 4233 <i>'</i> | 4195'         |
| Mancos          | 4398'         | 4358 <i>'</i> |
| Gallup          | 4818′         | 4776'         |

TVD: 5488' PBTD: 10649' MD 8rnd EUE tbg 178 jts total

| HOLE SIZE                                        | CASING                                                         | CEMENT  | VOLUME                                   | CMT TOP   |
|--------------------------------------------------|----------------------------------------------------------------|---------|------------------------------------------|-----------|
| 12-1/4"                                          | 9-5/8"                                                         | 245 s x | 222 cu.ft.                               | Surface   |
| 8-3/4"                                           | 7"                                                             | 876 s x | 1461cu.ft.                               | Surface   |
| 6-1/8"                                           | 4-1/2"                                                         | 140 s x | 536 cu. ft.                              | TOL 5865' |
|                                                  |                                                                |         |                                          |           |
| -                                                |                                                                |         |                                          |           |
| aan aan maan maan maan maan ahaa maa maa ahaa ah | agan Kimilik Ini Kalimberre na Seonala manen mananang na nanan | A/      | an a |           |